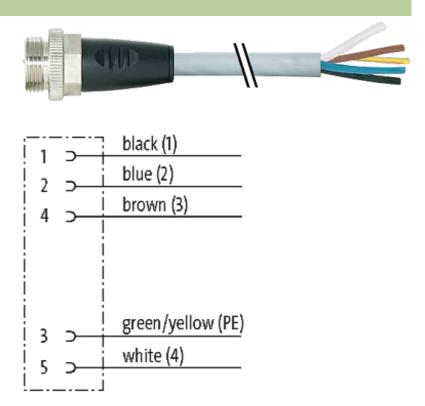

## 7/8" male 0° with cable

PUR 5x1.0 gy 50m

Male straight Power cable 5-pole

Further cable lengths on request. Plastic housings with good resistance against chemicals and oils. The resistance to aggressive media should be individually tested for your application. Further details on request.

## Illustration

stay connected

Product may differ from Image