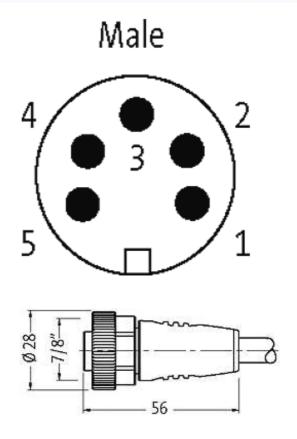

## 7/8" male 0° with cable

PUR 5x1.0 gy 50m

Male straight Power cable 5-pole

Further cable lengths on request. Plastic housings with good resistance against chemicals and oils. The resistance to aggressive media should be individually tested for your application. Further details on request.

## Illustration

stay connected

Product may differ from Image