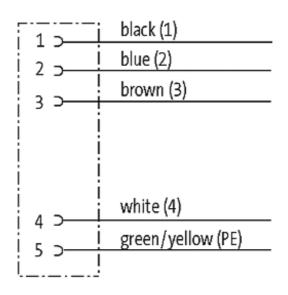

## Illustration

stay connected

Height: 36 mm

Product may differ from Image

| Form                                  |                                        |
|---------------------------------------|----------------------------------------|
| Form                                  | 99621                                  |
| Cables                                |                                        |
| Cable number                          | 962                                    |
| No./diameter of wires                 | 5 × 2.5 mm <sup>2</sup>                |
| Wire isolation                        | PP (br, wh, bl, bk num, gnye)          |
| C-track properties                    | 5 Mio.                                 |
| Jacket Color                          | gray                                   |
| Shore hardness outer jacket           | 90 ± 5A                                |
| Material (jacket)                     | PUR (UL/CSA)                           |
| Outer Ø                               | approx. 9.7 mm                         |
| Bend radius (fixed)                   | 7.5 × outer Ø                          |
| Bend radius (moving)                  | 10 × outer Ø                           |
| Temperature range (fixed)             | -50+80 °C                              |
| Temperature range (mobile)            | -20+80 °C                              |
| General data                          |                                        |
| Temperature range                     | -40+70 °C, depending on cable quality  |
| Technical Data                        |                                        |
| Operating voltage                     | max. 24 V AC/DC                        |
| Operating current per contact (20 °C) | max. 16 A                              |
| Locking of ports                      | Push Pull                              |
| Protection                            | IP67 inserted and tightened (EN 60529) |
| Commercial data                       |                                        |
| country of origin                     | CZ                                     |
| customs tariff number                 | 85444290                               |
| minimum order quantity                | 1                                      |