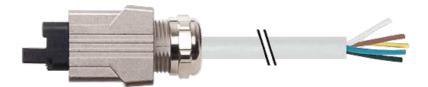

## **PUSH PULL POWER**

PURZ 5x2.5 GRAY, 0.3m

Push Pull Power cable 5-pole

Further cable lengths on request. Plastic housings with good resistance against chemicals and oils. The resistance to aggressive media should be individually tested for your application. Further details on request.

## Illustration

stay connected

Height: 36 mm

Product may differ from Image

| Form                                  |                                        |
|---------------------------------------|----------------------------------------|
| Form                                  | 99621                                  |
| Cables                                |                                        |
| Cable number                          | 962                                    |
| No./diameter of wires                 | 5 × 2.5 mm <sup>2</sup>                |
| Wire isolation                        | PP (br, wh, bl, bk num, gnye)          |
| C-track properties                    | 5 Mio.                                 |
| Jacket Color                          | gray                                   |
| Shore hardness outer jacket           | 90 ± 5A                                |
| Material (jacket)                     | PUR (UL/CSA)                           |
| Outer Ø                               | approx. 9.7 mm                         |
| Bend radius (fixed)                   | 7.5 × outer Ø                          |
| Bend radius (moving)                  | 10 × outer Ø                           |
| Temperature range (fixed)             | -50+80 °C                              |
| Temperature range (mobile)            | -20+80 °C                              |
| General data                          |                                        |
| Temperature range                     | -40+70 °C, depending on cable quality  |
| Technical Data                        |                                        |
| Operating voltage                     | max. 24 V AC/DC                        |
| Operating current per contact (20 °C) | max. 16 A                              |
| Locking of ports                      | Push Pull                              |
| Protection                            | IP67 inserted and tightened (EN 60529) |
| Commercial data                       |                                        |
| country of origin                     | CZ                                     |
| customs tariff number                 | 85444290                               |
| minimum order quantity                | 1                                      |