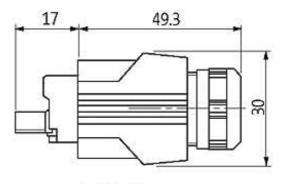

## Illustration

stay connected

Height: 36 mm

Product may differ from Image

| Form                                  |                                        |
|---------------------------------------|----------------------------------------|
| Form                                  | 99621                                  |
| Cables                                |                                        |
| Cable number                          | 962                                    |
| No./diameter of wires                 | 5 × 2.5 mm <sup>2</sup>                |
| Wire isolation                        | PP (br, wh, bl, bk num, gnye)          |
| C-track properties                    | 5 Mio.                                 |
| Jacket Color                          | gray                                   |
| Shore hardness outer jacket           | 90 ± 5A                                |
| Material (jacket)                     | PUR (UL/CSA)                           |
| Outer Ø                               | approx. 9.7 mm                         |
| Bend radius (fixed)                   | 7.5 × outer Ø                          |
| Bend radius (moving)                  | 10 × outer Ø                           |
| Temperature range (fixed)             | -50+80 °C                              |
| Temperature range (mobile)            | -20+80 °C                              |
| General data                          |                                        |
| Temperature range                     | -40+70 °C, depending on cable quality  |
| Technical Data                        |                                        |
| Operating voltage                     | max. 24 V AC/DC                        |
| Operating current per contact (20 °C) | max. 16 A                              |
| Locking of ports                      | Push Pull                              |
| Protection                            | IP67 inserted and tightened (EN 60529) |
| Commercial data                       |                                        |
| country of origin                     | CZ                                     |
| customs tariff number                 | 85444290                               |
| minimum order quantity                | 1                                      |