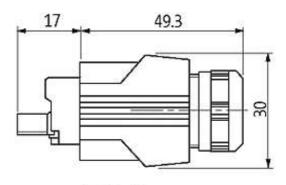

## Illustration

stay connected

Height: 36 mm

Product may differ from Image

| Form                                  |                                        |
|---------------------------------------|----------------------------------------|
| Form                                  | 99621                                  |
| Cables                                |                                        |
| Cable number                          | 962                                    |
| No./diameter of wires                 | 5 × 2.5 mm <sup>2</sup>                |
| Wire isolation                        | PP (br, wh, bl, bk num, gnye)          |
| C-track properties                    | 5 Mio.                                 |
| Jacket Color                          | gray                                   |
| Shore hardness outer jacket           | 90 ± 5A                                |
| Material (jacket)                     | PUR (UL/CSA)                           |
| Outer Ø                               | approx. 9.7 mm                         |
| Bend radius (fixed)                   | 7.5 × outer Ø                          |
| Bend radius (moving)                  | 10 × outer Ø                           |
| Temperature range (fixed)             | -50+80 °C                              |
| Temperature range (mobile)            | -20+80 °C                              |
| General data                          |                                        |
| Temperature range                     | -40+70 °C, depending on cable quality  |
| Technical Data                        |                                        |
| Operating voltage                     | max. 24 V AC/DC                        |
| Operating current per contact (20 °C) | max. 16 A                              |
| Locking of ports                      | Push Pull                              |
| Protection                            | IP67 inserted and tightened (EN 60529) |
| Commercial data                       |                                        |
| country of origin                     | CZ                                     |
| customs tariff number                 | 85444290                               |
| minimum order quantity                | 1                                      |