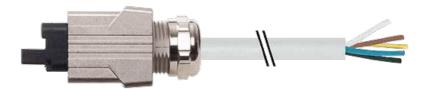

## **Push Pull Power with cable**

PUR 5x2.5 gy UL/CSA+drag chain 0,5m

Push Pull Power cable 5-pole

Further cable lengths on request. Plastic housings with good resistance against chemicals and oils. The resistance to aggressive media should be individually tested for your application. Further details on request.

## Illustration

stay connected

Height: 36 mm

Product may differ from Image

| Form                                  |                                        |
|---------------------------------------|----------------------------------------|
| Form                                  | 99621                                  |
| Cables                                |                                        |
| Cable number                          | 962                                    |
| No./diameter of wires                 | 5 × 2.5 mm <sup>2</sup>                |
| Wire isolation                        | PP (br, wh, bl, bk num, gnye)          |
| C-track properties                    | 5 Mio.                                 |
| Jacket Color                          | gray                                   |
| Shore hardness outer jacket           | 90 ± 5A                                |
| Material (jacket)                     | PUR (UL/CSA)                           |
| Outer Ø                               | approx. 9.7 mm                         |
| Bend radius (fixed)                   | 7.5 × outer Ø                          |
| Bend radius (moving)                  | 10 × outer Ø                           |
| Temperature range (fixed)             | -50+80 °C                              |
| Temperature range (mobile)            | -20+80 °C                              |
| General data                          |                                        |
| Temperature range                     | -40+70 °C, depending on cable quality  |
| Technical Data                        |                                        |
| Operating voltage                     | max. 24 V AC/DC                        |
| Operating current per contact (20 °C) | max. 16 A                              |
| Locking of ports                      | Push Pull                              |
| Protection                            | IP67 inserted and tightened (EN 60529) |
| Commercial data                       |                                        |
| country of origin                     | CZ                                     |
| customs tariff number                 | 85444290                               |
| minimum order quantity                | 1                                      |