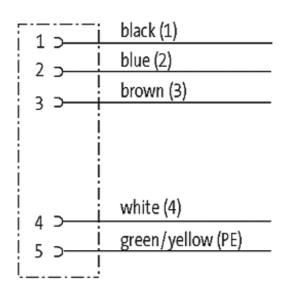

## Illustration

stay connected

Height: 36 mm

Product may differ from Image

| Form                                  |                                        |
|---------------------------------------|----------------------------------------|
| Form                                  | 99621                                  |
| Cables                                |                                        |
| Cable number                          | 962                                    |
| No./diameter of wires                 | 5 × 2.5 mm <sup>2</sup>                |
| Wire isolation                        | PP (br, wh, bl, bk num, gnye)          |
| C-track properties                    | 5 Mio.                                 |
| Jacket Color                          | gray                                   |
| Shore hardness outer jacket           | 90 ± 5A                                |
| Material (jacket)                     | PUR (UL/CSA)                           |
| Outer Ø                               | approx. 9.7 mm                         |
| Bend radius (fixed)                   | 7.5 × outer Ø                          |
| Bend radius (moving)                  | 10 × outer Ø                           |
| Temperature range (fixed)             | -50+80 °C                              |
| Temperature range (mobile)            | -20+80 °C                              |
| General data                          |                                        |
| Temperature range                     | -40+70 °C, depending on cable quality  |
| Technical Data                        |                                        |
| Operating voltage                     | max. 24 V AC/DC                        |
| Operating current per contact (20 °C) | max. 16 A                              |
| Locking of ports                      | Push Pull                              |
| Protection                            | IP67 inserted and tightened (EN 60529) |
| Commercial data                       |                                        |
| country of origin                     | CZ                                     |
| customs tariff number                 | 85444290                               |
| minimum order quantity                | 1                                      |