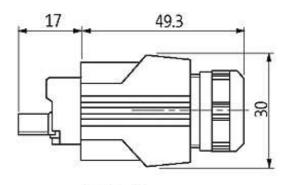

## Illustration

stay connected

Height: 36 mm

Product may differ from Image

| Form                                  |                                        |
|---------------------------------------|----------------------------------------|
| Form                                  | 99621                                  |
| Cables                                |                                        |
| Cable number                          | 962                                    |
| No./diameter of wires                 | 5 × 2.5 mm <sup>2</sup>                |
| Wire isolation                        | PP (br, wh, bl, bk num, gnye)          |
| C-track properties                    | 5 Mio.                                 |
| Jacket Color                          | gray                                   |
| Shore hardness outer jacket           | 90 ± 5A                                |
| Material (jacket)                     | PUR (UL/CSA)                           |
| Outer Ø                               | approx. 9.7 mm                         |
| Bend radius (fixed)                   | 7.5 × outer Ø                          |
| Bend radius (moving)                  | 10 × outer Ø                           |
| Temperature range (fixed)             | -50+80 °C                              |
| Temperature range (mobile)            | -20+80 °C                              |
| General data                          |                                        |
| Temperature range                     | -40+70 °C, depending on cable quality  |
| Technical Data                        |                                        |
| Operating voltage                     | max. 24 V AC/DC                        |
| Operating current per contact (20 °C) | max. 16 A                              |
| Locking of ports                      | Push Pull                              |
| Protection                            | IP67 inserted and tightened (EN 60529) |
| Commercial data                       |                                        |
| country of origin                     | CZ                                     |
| customs tariff number                 | 85444290                               |
| minimum order quantity                | 1                                      |