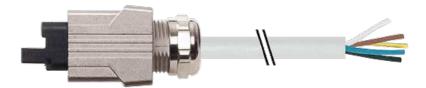

## **PUSH PULL POWER**

PURZ 5x2.5 GRAY, 1.5m

Push Pull Power cable 5-pole

Further cable lengths on request. Plastic housings with good resistance against chemicals and oils. The resistance to aggressive media should be individually tested for your application. Further details on request.

## Illustration

stay connected

Height: 36 mm

Product may differ from Image

| Form                                  |                                        |
|---------------------------------------|----------------------------------------|
| Form                                  | 99621                                  |
| Cables                                |                                        |
| Cable number                          | 962                                    |
| No./diameter of wires                 | 5 × 2.5 mm <sup>2</sup>                |
| Wire isolation                        | PP (br, wh, bl, bk num, gnye)          |
| C-track properties                    | 5 Mio.                                 |
| Jacket Color                          | gray                                   |
| Shore hardness outer jacket           | 90 ± 5A                                |
| Material (jacket)                     | PUR (UL/CSA)                           |
| Outer Ø                               | approx. 9.7 mm                         |
| Bend radius (fixed)                   | 7.5 × outer Ø                          |
| Bend radius (moving)                  | 10 × outer Ø                           |
| Temperature range (fixed)             | -50+80 °C                              |
| Temperature range (mobile)            | -20+80 °C                              |
| General data                          |                                        |
| Temperature range                     | -40+70 °C, depending on cable quality  |
| Technical Data                        |                                        |
| Operating voltage                     | max. 24 V AC/DC                        |
| Operating current per contact (20 °C) | max. 16 A                              |
| Locking of ports                      | Push Pull                              |
| Protection                            | IP67 inserted and tightened (EN 60529) |
| Commercial data                       |                                        |
| country of origin                     | CZ                                     |
| customs tariff number                 | 85444290                               |
| minimum order quantity                | 1                                      |