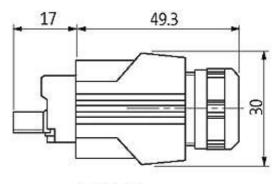

## Illustration

stay connected

Height: 36 mm

Product may differ from Image

| Form                                  |                                        |
|---------------------------------------|----------------------------------------|
| Form                                  | 99621                                  |
| Cables                                |                                        |
| Cable number                          | 962                                    |
| No./diameter of wires                 | 5 × 2.5 mm <sup>2</sup>                |
| Wire isolation                        | PP (br, wh, bl, bk num, gnye)          |
| C-track properties                    | 5 Mio.                                 |
| Jacket Color                          | gray                                   |
| Shore hardness outer jacket           | 90 ± 5A                                |
| Material (jacket)                     | PUR (UL/CSA)                           |
| Outer Ø                               | approx. 9.7 mm                         |
| Bend radius (fixed)                   | 7.5 × outer Ø                          |
| Bend radius (moving)                  | 10 × outer Ø                           |
| Temperature range (fixed)             | -50+80 °C                              |
| Temperature range (mobile)            | -20+80 °C                              |
| General data                          |                                        |
| Temperature range                     | -40+70 °C, depending on cable quality  |
| Technical Data                        |                                        |
| Operating voltage                     | max. 24 V AC/DC                        |
| Operating current per contact (20 °C) | max. 16 A                              |
| Locking of ports                      | Push Pull                              |
| Protection                            | IP67 inserted and tightened (EN 60529) |
| Commercial data                       |                                        |
| country of origin                     | CZ                                     |
| customs tariff number                 | 85444290                               |
| minimum order quantity                | 1                                      |