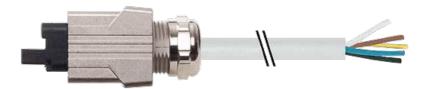

## **PUSH PULL POWER**

PURZ 5x2.5 GRAY, 5m

Push Pull Power cable 5-pole

Further cable lengths on request. Plastic housings with good resistance against chemicals and oils. The resistance to aggressive media should be individually tested for your application. Further details on request.

## Illustration

stay connected

Height: 36 mm

Product may differ from Image

| Form                                  |                                        |
|---------------------------------------|----------------------------------------|
| Form                                  | 99621                                  |
| Cables                                |                                        |
| Cable number                          | 962                                    |
| No./diameter of wires                 | 5 × 2.5 mm <sup>2</sup>                |
| Wire isolation                        | PP (br, wh, bl, bk num, gnye)          |
| C-track properties                    | 5 Mio.                                 |
| Jacket Color                          | gray                                   |
| Shore hardness outer jacket           | 90 ± 5A                                |
| Material (jacket)                     | PUR (UL/CSA)                           |
| Outer Ø                               | approx. 9.7 mm                         |
| Bend radius (fixed)                   | 7.5 × outer Ø                          |
| Bend radius (moving)                  | 10 × outer Ø                           |
| Temperature range (fixed)             | -50+80 °C                              |
| Temperature range (mobile)            | -20+80 °C                              |
| General data                          |                                        |
| Temperature range                     | -40+70 °C, depending on cable quality  |
| Technical Data                        |                                        |
| Operating voltage                     | max. 24 V AC/DC                        |
| Operating current per contact (20 °C) | max. 16 A                              |
| Locking of ports                      | Push Pull                              |
| Protection                            | IP67 inserted and tightened (EN 60529) |
| Commercial data                       |                                        |
| country of origin                     | CZ                                     |
| customs tariff number                 | 85444290                               |
| minimum order quantity                | 1                                      |