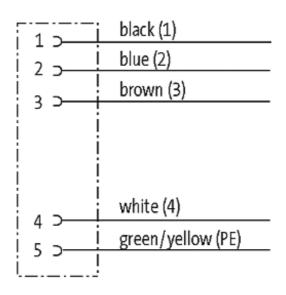

## Illustration

stay connected

Height: 36 mm

Product may differ from Image

| Form                                  |                                        |
|---------------------------------------|----------------------------------------|
| Form                                  | 99621                                  |
| Cables                                |                                        |
| Cable number                          | 962                                    |
| No./diameter of wires                 | 5 × 2.5 mm <sup>2</sup>                |
| Wire isolation                        | PP (br, wh, bl, bk num, gnye)          |
| C-track properties                    | 5 Mio.                                 |
| Jacket Color                          | gray                                   |
| Shore hardness outer jacket           | 90 ± 5A                                |
| Material (jacket)                     | PUR (UL/CSA)                           |
| Outer Ø                               | approx. 9.7 mm                         |
| Bend radius (fixed)                   | 7.5 × outer Ø                          |
| Bend radius (moving)                  | 10 × outer Ø                           |
| Temperature range (fixed)             | -50+80 °C                              |
| Temperature range (mobile)            | -20+80 °C                              |
| General data                          |                                        |
| Temperature range                     | -40+70 °C, depending on cable quality  |
| Technical Data                        |                                        |
| Operating voltage                     | max. 24 V AC/DC                        |
| Operating current per contact (20 °C) | max. 16 A                              |
| Locking of ports                      | Push Pull                              |
| Protection                            | IP67 inserted and tightened (EN 60529) |
| Commercial data                       |                                        |
| country of origin                     | CZ                                     |
| customs tariff number                 | 85444290                               |
| minimum order quantity                | 1                                      |