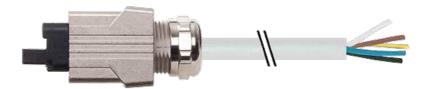

## **PUSH PULL POWER**

PURZ 5x2.5 GRAY, 20m

Push Pull Power cable 5-pole

Further cable lengths on request. Plastic housings with good resistance against chemicals and oils. The resistance to aggressive media should be individually tested for your application. Further details on request.

## Illustration

stay connected

Height: 36 mm

Product may differ from Image

| Form                                  |                                        |
|---------------------------------------|----------------------------------------|
| Form                                  | 99621                                  |
| Cables                                |                                        |
| Cable number                          | 962                                    |
| No./diameter of wires                 | 5 × 2.5 mm <sup>2</sup>                |
| Wire isolation                        | PP (br, wh, bl, bk num, gnye)          |
| C-track properties                    | 5 Mio.                                 |
| Jacket Color                          | gray                                   |
| Shore hardness outer jacket           | 90 ± 5A                                |
| Material (jacket)                     | PUR (UL/CSA)                           |
| Outer Ø                               | approx. 9.7 mm                         |
| Bend radius (fixed)                   | 7.5 × outer Ø                          |
| Bend radius (moving)                  | 10 × outer Ø                           |
| Temperature range (fixed)             | -50+80 °C                              |
| Temperature range (mobile)            | -20+80 °C                              |
| General data                          |                                        |
| Temperature range                     | -40+70 °C, depending on cable quality  |
| Technical Data                        |                                        |
| Operating voltage                     | max. 24 V AC/DC                        |
| Operating current per contact (20 °C) | max. 16 A                              |
| Locking of ports                      | Push Pull                              |
| Protection                            | IP67 inserted and tightened (EN 60529) |
| Commercial data                       |                                        |
| country of origin                     | CZ                                     |
| customs tariff number                 | 85444290                               |
| minimum order quantity                | 1                                      |