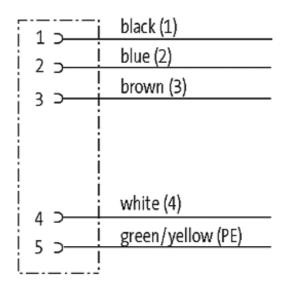

## Illustration

stay connected

Height: 36 mm

Product may differ from Image

| Form                                  |                                        |
|---------------------------------------|----------------------------------------|
| Form                                  | 99621                                  |
| Cables                                |                                        |
| Cable number                          | 962                                    |
| No./diameter of wires                 | 5 × 2.5 mm <sup>2</sup>                |
| Wire isolation                        | PP (br, wh, bl, bk num, gnye)          |
| C-track properties                    | 5 Mio.                                 |
| Jacket Color                          | gray                                   |
| Shore hardness outer jacket           | 90 ± 5A                                |
| Material (jacket)                     | PUR (UL/CSA)                           |
| Outer Ø                               | approx. 9.7 mm                         |
| Bend radius (fixed)                   | 7.5 × outer Ø                          |
| Bend radius (moving)                  | 10 × outer Ø                           |
| Temperature range (fixed)             | -50+80 °C                              |
| Temperature range (mobile)            | -20+80 °C                              |
| General data                          |                                        |
| Temperature range                     | -40+70 °C, depending on cable quality  |
| Technical Data                        |                                        |
| Operating voltage                     | max. 24 V AC/DC                        |
| Operating current per contact (20 °C) | max. 16 A                              |
| Locking of ports                      | Push Pull                              |
| Protection                            | IP67 inserted and tightened (EN 60529) |
| Commercial data                       |                                        |
| country of origin                     | CZ                                     |
| customs tariff number                 | 85444290                               |
| minimum order quantity                | 1                                      |