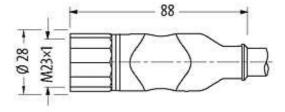

### Illustration

| stay connecte                                                            |  |
|--------------------------------------------------------------------------|--|
| 4G2.5 + 1P1.5C-C                                                         |  |
| PP (bk num, gnye)                                                        |  |
| 0.1 Mio.                                                                 |  |
| ± 30 °/m                                                                 |  |
| orange                                                                   |  |
| 80 ± 5A                                                                  |  |
| PVC (UL/CSA) (=MC500)                                                    |  |
| 6FX5008-1BA21                                                            |  |
| approx. 12.0 mm                                                          |  |
| 5 × outer Ø                                                              |  |
| 18 × outer Ø                                                             |  |
| -25+80 °C                                                                |  |
| -5+60 °C                                                                 |  |
| yes                                                                      |  |
|                                                                          |  |
| -25+85 °C, depending on cable quality                                    |  |
|                                                                          |  |
| max. 630 V AC/DC                                                         |  |
| Screw thread M23 $\times$ 1 mm (recommended torque 2.0 Nm) self-securing |  |
| IP65/IP67                                                                |  |
|                                                                          |  |
| DE                                                                       |  |
| 85444290                                                                 |  |
|                                                                          |  |
|                                                                          |  |