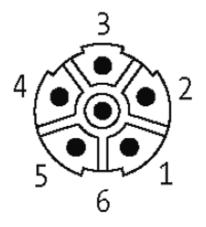

### Illustration

| stay connecte                                                            |  |
|--------------------------------------------------------------------------|--|
| 4G2.5 + 1P1.5C-C                                                         |  |
| PP (bk num, gnye)                                                        |  |
| 0.1 Mio.                                                                 |  |
| ± 30 °/m                                                                 |  |
| orange                                                                   |  |
| 80 ± 5A                                                                  |  |
| PVC (UL/CSA) (=MC500)                                                    |  |
| 6FX5008-1BA21                                                            |  |
| approx. 12.0 mm                                                          |  |
| 5 × outer Ø                                                              |  |
| 18 × outer Ø                                                             |  |
| -25+80 °C                                                                |  |
| -5+60 °C                                                                 |  |
| yes                                                                      |  |
|                                                                          |  |
| -25+85 °C, depending on cable quality                                    |  |
|                                                                          |  |
| max. 630 V AC/DC                                                         |  |
| Screw thread M23 $\times$ 1 mm (recommended torque 2.0 Nm) self-securing |  |
| IP65/IP67                                                                |  |
|                                                                          |  |
| DE                                                                       |  |
| 85444290                                                                 |  |
|                                                                          |  |
|                                                                          |  |