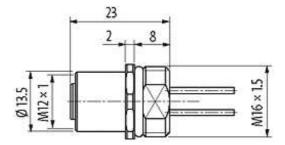

## **Female**

Product may differ from Image

| Form                          |                                                                          |
|-------------------------------|--------------------------------------------------------------------------|
| Form                          | 13541                                                                    |
| Cables                        |                                                                          |
| Cable number                  | 971                                                                      |
| No./diameter of wires         | $4 \times 0.34 \text{ mm}^2$                                             |
| Wire isolation                | PP (br, wh, bl, bk)                                                      |
| Shore hardness outer jacket   | 70 ± 5D                                                                  |
| Outer Ø                       | approx. 1.25 mm                                                          |
| Bend radius (fixed)           | 5 × outer Ø                                                              |
| Bend radius (moving)          | 10 × outer Ø                                                             |
| Temperature range (fixed)     | -40+80 °C                                                                |
| Temperature range (mobile)    | -25+80 °C                                                                |
| General data                  |                                                                          |
| Temperature range             | -25+85 °C                                                                |
| Technical Data                |                                                                          |
| Operating voltage             | max. 250 V AC/DC                                                         |
| Operating current per contact | max. 4 A                                                                 |
| Locking of ports              | Screw thread M12 $\times$ 1 mm (recommended torque 0.6 Nm) self-securing |
| Locking material              | Stainless Steel 1.4305 (V2A)                                             |