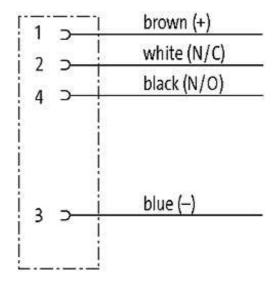

## **Female**

Product may differ from Image

| Form                          |                                                                          |
|-------------------------------|--------------------------------------------------------------------------|
| Form                          | 13541                                                                    |
| Cables                        |                                                                          |
| Cable number                  | 971                                                                      |
| No./diameter of wires         | $4 \times 0.34 \text{ mm}^2$                                             |
| Wire isolation                | PP (br, wh, bl, bk)                                                      |
| Shore hardness outer jacket   | 70 ± 5D                                                                  |
| Outer Ø                       | approx. 1.25 mm                                                          |
| Bend radius (fixed)           | 5 × outer Ø                                                              |
| Bend radius (moving)          | 10 × outer Ø                                                             |
| Temperature range (fixed)     | -40+80 °C                                                                |
| Temperature range (mobile)    | -25+80 °C                                                                |
| General data                  |                                                                          |
| Temperature range             | -25+85 °C                                                                |
| Technical Data                |                                                                          |
| Operating voltage             | max. 250 V AC/DC                                                         |
| Operating current per contact | max. 4 A                                                                 |
| Locking of ports              | Screw thread M12 $\times$ 1 mm (recommended torque 0.6 Nm) self-securing |
| Locking material              | Stainless Steel 1.4305 (V2A)                                             |