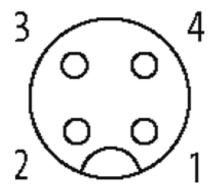

## **Female**

Product may differ from Image

| Form                          |                                                                          |
|-------------------------------|--------------------------------------------------------------------------|
| Form                          | 13541                                                                    |
| Cables                        |                                                                          |
| Cable number                  | 971                                                                      |
| No./diameter of wires         | $4 \times 0.34 \text{ mm}^2$                                             |
| Wire isolation                | PP (br, wh, bl, bk)                                                      |
| Shore hardness outer jacket   | 70 ± 5D                                                                  |
| Outer Ø                       | approx. 1.25 mm                                                          |
| Bend radius (fixed)           | 5 × outer Ø                                                              |
| Bend radius (moving)          | 10 × outer Ø                                                             |
| Temperature range (fixed)     | -40+80 °C                                                                |
| Temperature range (mobile)    | -25+80 °C                                                                |
| General data                  |                                                                          |
| Temperature range             | -25+85 °C                                                                |
| Technical Data                |                                                                          |
| Operating voltage             | max. 250 V AC/DC                                                         |
| Operating current per contact | max. 4 A                                                                 |
| Locking of ports              | Screw thread M12 $\times$ 1 mm (recommended torque 0.6 Nm) self-securing |
| Locking material              | Stainless Steel 1.4305 (V2A)                                             |