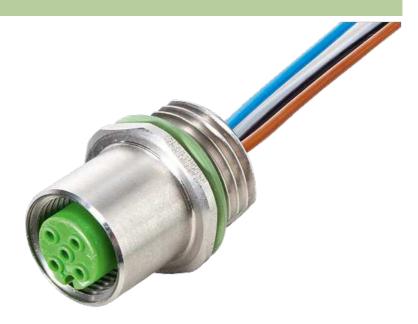

## M12 female receptacle A-cod. front mount V2A

PP-wires 4X0.34 0.2m

Flange M12 female Stainless Steel 1.4305 (V2A) 4-pole Front mounting with multi-strand wire

## **Female**

Product may differ from Image

| Form                          |                                                                          |
|-------------------------------|--------------------------------------------------------------------------|
| Form                          | 13541                                                                    |
| Cables                        |                                                                          |
| Cable number                  | 971                                                                      |
| No./diameter of wires         | $4 \times 0.34 \text{ mm}^2$                                             |
| Wire isolation                | PP (br, wh, bl, bk)                                                      |
| Shore hardness outer jacket   | 70 ± 5D                                                                  |
| Outer Ø                       | approx. 1.25 mm                                                          |
| Bend radius (fixed)           | 5 × outer Ø                                                              |
| Bend radius (moving)          | 10 × outer Ø                                                             |
| Temperature range (fixed)     | -40+80 °C                                                                |
| Temperature range (mobile)    | -25+80 °C                                                                |
| General data                  |                                                                          |
| Temperature range             | -25+85 °C                                                                |
| Technical Data                |                                                                          |
| Operating voltage             | max. 250 V AC/DC                                                         |
| Operating current per contact | max. 4 A                                                                 |
| Locking of ports              | Screw thread M12 $\times$ 1 mm (recommended torque 0.6 Nm) self-securing |
| Locking material              | Stainless Steel 1.4305 (V2A)                                             |