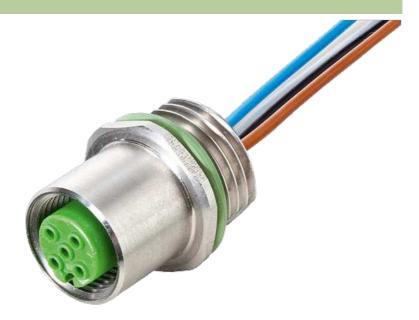

## M12 female receptacle A-cod. front mount V2A

PP-wires 4X0.34 1m

Flange M12 female Stainless Steel 1.4305 (V2A) 4-pole Front mounting with multi-strand wire

## **Female**

Product may differ from Image

| Form                          |                                                                          |
|-------------------------------|--------------------------------------------------------------------------|
| Form                          | 13541                                                                    |
| Cables                        |                                                                          |
| Cable number                  | 971                                                                      |
| No./diameter of wires         | $4 \times 0.34 \text{ mm}^2$                                             |
| Wire isolation                | PP (br, wh, bl, bk)                                                      |
| Shore hardness outer jacket   | 70 ± 5D                                                                  |
| Outer Ø                       | approx. 1.25 mm                                                          |
| Bend radius (fixed)           | 5 × outer Ø                                                              |
| Bend radius (moving)          | 10 × outer Ø                                                             |
| Temperature range (fixed)     | -40+80 °C                                                                |
| Temperature range (mobile)    | -25+80 °C                                                                |
| General data                  |                                                                          |
| Temperature range             | -25+85 °C                                                                |
| Technical Data                |                                                                          |
| Operating voltage             | max. 250 V AC/DC                                                         |
| Operating current per contact | max. 4 A                                                                 |
| Locking of ports              | Screw thread M12 $\times$ 1 mm (recommended torque 0.6 Nm) self-securing |
| Locking material              | Stainless Steel 1.4305 (V2A)                                             |