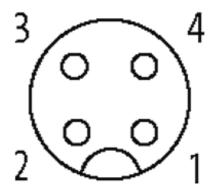

## **Female**

Product may differ from Image

| Form                          |                                                                          |
|-------------------------------|--------------------------------------------------------------------------|
| Form                          | 13541                                                                    |
| Cables                        |                                                                          |
| Cable number                  | 971                                                                      |
| No./diameter of wires         | $4 \times 0.34 \text{ mm}^2$                                             |
| Wire isolation                | PP (br, wh, bl, bk)                                                      |
| Shore hardness outer jacket   | 70 ± 5D                                                                  |
| Outer Ø                       | approx. 1.25 mm                                                          |
| Bend radius (fixed)           | 5 × outer Ø                                                              |
| Bend radius (moving)          | 10 × outer Ø                                                             |
| Temperature range (fixed)     | -40+80 °C                                                                |
| Temperature range (mobile)    | -25+80 °C                                                                |
| General data                  |                                                                          |
| Temperature range             | -25+85 °C                                                                |
| Technical Data                |                                                                          |
| Operating voltage             | max. 250 V AC/DC                                                         |
| Operating current per contact | max. 4 A                                                                 |
| Locking of ports              | Screw thread M12 $\times$ 1 mm (recommended torque 0.6 Nm) self-securing |
| Locking material              | Stainless Steel 1.4305 (V2A)                                             |