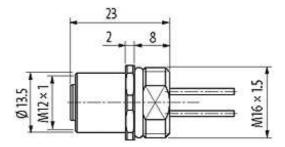

## **Female**

Product may differ from Image

| Form                          |                                                                          |
|-------------------------------|--------------------------------------------------------------------------|
| Form                          | 13541                                                                    |
| Cables                        |                                                                          |
| Cable number                  | 971                                                                      |
| No./diameter of wires         | $4 \times 0.34 \text{ mm}^2$                                             |
| Wire isolation                | PP (br, wh, bl, bk)                                                      |
| Shore hardness outer jacket   | 70 ± 5D                                                                  |
| Outer Ø                       | approx. 1.25 mm                                                          |
| Bend radius (fixed)           | 5 × outer Ø                                                              |
| Bend radius (moving)          | 10 × outer Ø                                                             |
| Temperature range (fixed)     | -40+80 °C                                                                |
| Temperature range (mobile)    | -25+80 °C                                                                |
| General data                  |                                                                          |
| Temperature range             | -25+85 °C                                                                |
| Technical Data                |                                                                          |
| Operating voltage             | max. 250 V AC/DC                                                         |
| Operating current per contact | max. 4 A                                                                 |
| Locking of ports              | Screw thread M12 $\times$ 1 mm (recommended torque 0.6 Nm) self-securing |
| Locking material              | Stainless Steel 1.4305 (V2A)                                             |