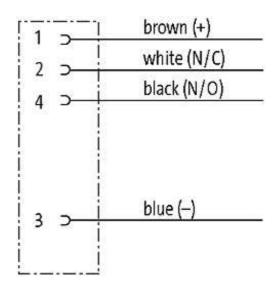

## **Female**

Product may differ from Image

| Form                          |                                                                          |
|-------------------------------|--------------------------------------------------------------------------|
| Form                          | 13541                                                                    |
| Cables                        |                                                                          |
| Cable number                  | 971                                                                      |
| No./diameter of wires         | $4 \times 0.34 \text{ mm}^2$                                             |
| Wire isolation                | PP (br, wh, bl, bk)                                                      |
| Shore hardness outer jacket   | 70 ± 5D                                                                  |
| Outer Ø                       | approx. 1.25 mm                                                          |
| Bend radius (fixed)           | 5 × outer Ø                                                              |
| Bend radius (moving)          | 10 × outer Ø                                                             |
| Temperature range (fixed)     | -40+80 °C                                                                |
| Temperature range (mobile)    | -25+80 °C                                                                |
| General data                  |                                                                          |
| Temperature range             | -25+85 °C                                                                |
| Technical Data                |                                                                          |
| Operating voltage             | max. 250 V AC/DC                                                         |
| Operating current per contact | max. 4 A                                                                 |
| Locking of ports              | Screw thread M12 $\times$ 1 mm (recommended torque 0.6 Nm) self-securing |
| Locking material              | Stainless Steel 1.4305 (V2A)                                             |