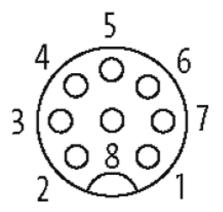

## Illustration

| 1 2-           | white  |
|----------------|--------|
| 2 >-           | brown  |
| 3 >-           | green  |
| 4 >-           | yellow |
| 5 >-           | gray   |
| 6 >-           | pink   |
| 7 >-           | blue   |
| 8 <del>-</del> | red    |