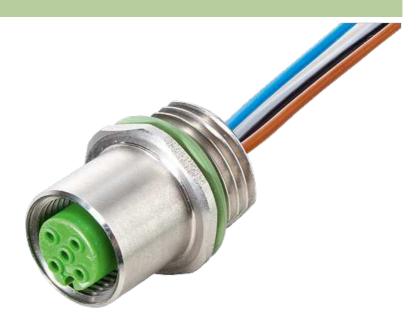

## M12 female receptacle A-cod. front mount V2A

PP-wires 8x0,25 0.5m

Flange M12 female Stainless Steel 1.4305 (V2A) 8-pole Front mounting with multi-strand wire

## Female

Product may differ from Image

| Form                          |                                                                          |
|-------------------------------|--------------------------------------------------------------------------|
| Form                          | 17181                                                                    |
| Cables                        |                                                                          |
| Cable number                  | 973                                                                      |
| No./diameter of wires         | 8 × 0.25 mm <sup>2</sup>                                                 |
| Wire isolation                | PP (wh, br, gn, ye, gr, pk, bl, rd)                                      |
| C-track properties            | 2 Mio.                                                                   |
| Shore hardness outer jacket   | 75 ± 5A                                                                  |
| Outer Ø                       | approx. 1.25 mm                                                          |
| Bend radius (fixed)           | 10 × outer Ø                                                             |
| Bend radius (moving)          | 15 × outer Ø                                                             |
| Temperature range (fixed)     | -40+80 °C                                                                |
| Temperature range (mobile)    | -20+80 °C                                                                |
| General data                  |                                                                          |
| Temperature range             | -25+85 °C                                                                |
| Technical Data                |                                                                          |
| Operating voltage             | max. 30 V AC/DC                                                          |
| Operating current per contact | max. 2 A                                                                 |
| Locking of ports              | Screw thread M12 $\times$ 1 mm (recommended torque 0.6 Nm) self-securing |