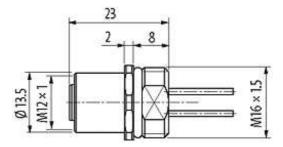

## M12 female receptacle A-cod. front mount V2A

PP-wires 8x0,25 0.5m

Flange M12 female Stainless Steel 1.4305 (V2A) 8-pole Front mounting with multi-strand wire

## Female

Product may differ from Image

| Form                          |                                                                          |
|-------------------------------|--------------------------------------------------------------------------|
| Form                          | 17181                                                                    |
| Cables                        |                                                                          |
| Cable number                  | 973                                                                      |
| No./diameter of wires         | 8 × 0.25 mm <sup>2</sup>                                                 |
| Wire isolation                | PP (wh, br, gn, ye, gr, pk, bl, rd)                                      |
| C-track properties            | 2 Mio.                                                                   |
| Shore hardness outer jacket   | 75 ± 5A                                                                  |
| Outer Ø                       | approx. 1.25 mm                                                          |
| Bend radius (fixed)           | 10 × outer Ø                                                             |
| Bend radius (moving)          | 15 × outer Ø                                                             |
| Temperature range (fixed)     | -40+80 °C                                                                |
| Temperature range (mobile)    | -20+80 °C                                                                |
| General data                  |                                                                          |
| Temperature range             | -25+85 °C                                                                |
| Technical Data                |                                                                          |
| Operating voltage             | max. 30 V AC/DC                                                          |
| Operating current per contact | max. 2 A                                                                 |
| Locking of ports              | Screw thread M12 $\times$ 1 mm (recommended torque 0.6 Nm) self-securing |