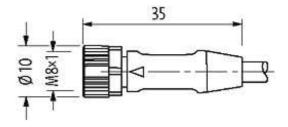

## M8 SC FEMALE 0°

FEP-JB bk 2m

M8 Female straight 3-pole

Plastic housings with good resistance against chemicals and oils. The resistance to aggressive media should be individually tested for your application. Further details on request. Further cable lengths on request.

# **Female**

Product may differ from Image

| Form                          |                                                                         |
|-------------------------------|-------------------------------------------------------------------------|
| Form                          | 08048                                                                   |
| Cables                        |                                                                         |
| Cable number                  | 828                                                                     |
| No./diameter of wires         | 5 × 0.34 mm <sup>2</sup>                                                |
| Wire isolation                | FEP (br, wh, bl, bk, gnye)                                              |
| Jacket Color                  | black                                                                   |
| Shore hardness outer jacket   | 57 ± 5D                                                                 |
| Material (jacket)             | FEP                                                                     |
| Outer Ø                       | approx. 4.6 mm                                                          |
| Bend radius (fixed)           | 10 × outer Ø                                                            |
| Bend radius (moving)          | 15 × outer Ø                                                            |
| Technical Data                |                                                                         |
| Operating voltage             | max. 60 V AC/DC                                                         |
| Operating current per contact | max. 4 A                                                                |
| Locking of ports              | Screw thread M8 $\times$ 1 mm (recommended torque 0.4 Nm) self-securing |
| Protection                    | IP50                                                                    |
| Locking material              | Stainless Steel 1.4305 (V2A) PTFE                                       |
| Commercial data               |                                                                         |
| country of origin             | DE                                                                      |