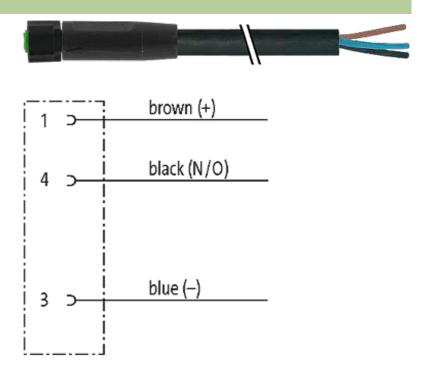

## M8 SC FEMALE 0°

FEP-JB bk 2m

M8 Female straight 3-pole

Plastic housings with good resistance against chemicals and oils. The resistance to aggressive media should be individually tested for your application. Further details on request. Further cable lengths on request.