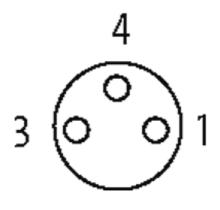

## M8 SC FEMALE 0°

FEP-JB bk 2m

M8 Female straight 3-pole

Plastic housings with good resistance against chemicals and oils. The resistance to aggressive media should be individually tested for your application. Further details on request. Further cable lengths on request.