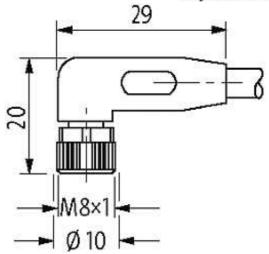

#### Illustration

### Product may differ from Image

| Form                          |                                                                         |
|-------------------------------|-------------------------------------------------------------------------|
| Form                          | 08088                                                                   |
| Cables                        |                                                                         |
| Cable number                  | 828                                                                     |
| No./diameter of wires         | $5 \times 0.34 \text{ mm}^2$                                            |
| Wire isolation                | FEP (br, wh, bl, bk, gnye)                                              |
| Jacket Color                  | black                                                                   |
| Shore hardness outer jacket   | 57 ± 5D                                                                 |
| Material (jacket)             | FEP                                                                     |
| Outer Ø                       | approx. 4.6 mm                                                          |
| Bend radius (fixed)           | 10 × outer Ø                                                            |
| Bend radius (moving)          | 15 × outer Ø                                                            |
| Technical Data                |                                                                         |
| Operating voltage             | max. 60 V AC/DC                                                         |
| Operating current per contact | max. 4 A                                                                |
| Locking of ports              | Screw thread M8 $\times$ 1 mm (recommended torque 0.4 Nm) self-securing |
| Protection                    | IP50                                                                    |
| Locking material              | Stainless Steel 1.4305 (V2A) PTFE                                       |
| Commercial data               |                                                                         |
| country of origin             | DE                                                                      |
| customs tariff number         | 85444290                                                                |
| minimum order quantity        | 1                                                                       |