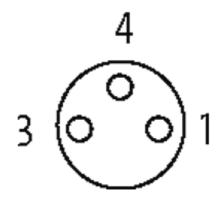

## M8 SC FEMALE 90°

FEP-JB bk 5m

M8 Female 90° 3-pole Stainless Steel 1.4305 (V2A) PTFE

Plastic housings with good resistance against chemicals and oils. The resistance to aggressive media should be individually tested for your application. Further details on request. Further cable lengths on request.

# Female

stay connected