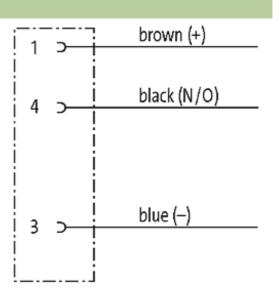

## M8 SC FEMALE 90°

FEP-JB bk 5m

M8 Female 90° 3-pole Stainless Steel 1.4305 (V2A) PTFE

Plastic housings with good resistance against chemicals and oils. The resistance to aggressive media should be individually tested for your application. Further details on request. Further cable lengths on request.