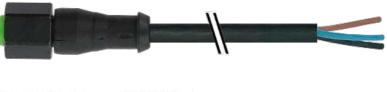

## M12 female 0° with cable SC

FEP 5xAWG22 bk 2m

M12 Female straight 4-pole Stainless Steel 1.4305 (V2A) PTFE

Plastic housings with good resistance against chemicals and oils. The resistance to aggressive media should be individually tested for your application. Further details on request. Further cable lengths on request.

#### Illustration

# **Female**

Product may differ from Image

| Form                          |                                                                          |
|-------------------------------|--------------------------------------------------------------------------|
| Form                          | 12228                                                                    |
| Cables                        |                                                                          |
| Cable number                  | 828                                                                      |
| No./diameter of wires         | $5 \times 0.34 \text{ mm}^2$                                             |
| Wire isolation                | FEP (br, wh, bl, bk, gnye)                                               |
| Jacket Color                  | black                                                                    |
| Shore hardness outer jacket   | 57 ± 5D                                                                  |
| Material (jacket)             | FEP                                                                      |
| Outer Ø                       | approx. 4.6 mm                                                           |
| Bend radius (fixed)           | 10 × outer Ø                                                             |
| Bend radius (moving)          | 15 × outer Ø                                                             |
| Technical Data                |                                                                          |
| Operating voltage             | max. 250 V AC/DC                                                         |
| Operating current per contact | max. 4 A                                                                 |
| Locking of ports              | Screw thread M12 $\times$ 1 mm (recommended torque 0.6 Nm) self-securing |
| Protection                    | IP50                                                                     |
| Locking material              | Stainless Steel 1.4305 (V2A) PTFE                                        |
| Commercial data               |                                                                          |
| country of origin             | DE                                                                       |