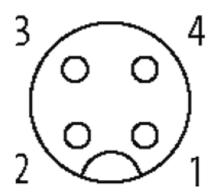

## M12 female 0° with cable SC

FEP 5xAWG22 bk 2m

M12 Female straight 4-pole Stainless Steel 1.4305 (V2A) PTFE

Plastic housings with good resistance against chemicals and oils. The resistance to aggressive media should be individually tested for your application. Further details on request. Further cable lengths on request.

# **Female**

Product may differ from Image

| Form                          |                                                                          |
|-------------------------------|--------------------------------------------------------------------------|
| Form                          | 12228                                                                    |
| Cables                        |                                                                          |
| Cable number                  | 828                                                                      |
| No./diameter of wires         | $5 \times 0.34 \text{ mm}^2$                                             |
| Wire isolation                | FEP (br, wh, bl, bk, gnye)                                               |
| Jacket Color                  | black                                                                    |
| Shore hardness outer jacket   | 57 ± 5D                                                                  |
| Material (jacket)             | FEP                                                                      |
| Outer Ø                       | approx. 4.6 mm                                                           |
| Bend radius (fixed)           | 10 × outer Ø                                                             |
| Bend radius (moving)          | 15 × outer Ø                                                             |
| Technical Data                |                                                                          |
| Operating voltage             | max. 250 V AC/DC                                                         |
| Operating current per contact | max. 4 A                                                                 |
| Locking of ports              | Screw thread M12 $\times$ 1 mm (recommended torque 0.6 Nm) self-securing |
| Protection                    | IP50                                                                     |
| Locking material              | Stainless Steel 1.4305 (V2A) PTFE                                        |
| Commercial data               |                                                                          |
| country of origin             | DE                                                                       |