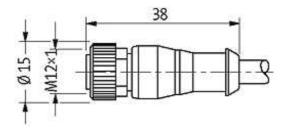

## M12 female 0° with cable SC

FEP 5xAWG22 bk 2m

M12 Female straight 4-pole Stainless Steel 1.4305 (V2A) PTFE

Plastic housings with good resistance against chemicals and oils. The resistance to aggressive media should be individually tested for your application. Further details on request. Further cable lengths on request.

# **Female**

Product may differ from Image

| Form                          |                                                                          |
|-------------------------------|--------------------------------------------------------------------------|
| Form                          | 12228                                                                    |
| Cables                        |                                                                          |
| Cable number                  | 828                                                                      |
| No./diameter of wires         | $5 \times 0.34 \text{ mm}^2$                                             |
| Wire isolation                | FEP (br, wh, bl, bk, gnye)                                               |
| Jacket Color                  | black                                                                    |
| Shore hardness outer jacket   | 57 ± 5D                                                                  |
| Material (jacket)             | FEP                                                                      |
| Outer Ø                       | approx. 4.6 mm                                                           |
| Bend radius (fixed)           | 10 × outer Ø                                                             |
| Bend radius (moving)          | 15 × outer Ø                                                             |
| Technical Data                |                                                                          |
| Operating voltage             | max. 250 V AC/DC                                                         |
| Operating current per contact | max. 4 A                                                                 |
| Locking of ports              | Screw thread M12 $\times$ 1 mm (recommended torque 0.6 Nm) self-securing |
| Protection                    | IP50                                                                     |
| Locking material              | Stainless Steel 1.4305 (V2A) PTFE                                        |
| Commercial data               |                                                                          |
| country of origin             | DE                                                                       |