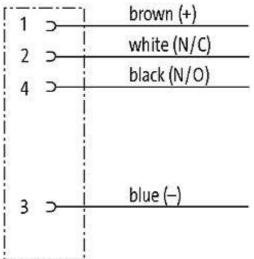

## M12 female 0° with cable SC

FEP 5xAWG22 bk 2m

M12 Female straight 4-pole Stainless Steel 1.4305 (V2A) PTFE

Plastic housings with good resistance against chemicals and oils. The resistance to aggressive media should be individually tested for your application. Further details on request. Further cable lengths on request.

# **Female**

Product may differ from Image

| Form                          |                                                                          |
|-------------------------------|--------------------------------------------------------------------------|
| Form                          | 12228                                                                    |
| Cables                        |                                                                          |
| Cable number                  | 828                                                                      |
| No./diameter of wires         | $5 \times 0.34 \text{ mm}^2$                                             |
| Wire isolation                | FEP (br, wh, bl, bk, gnye)                                               |
| Jacket Color                  | black                                                                    |
| Shore hardness outer jacket   | 57 ± 5D                                                                  |
| Material (jacket)             | FEP                                                                      |
| Outer Ø                       | approx. 4.6 mm                                                           |
| Bend radius (fixed)           | 10 × outer Ø                                                             |
| Bend radius (moving)          | 15 × outer Ø                                                             |
| Technical Data                |                                                                          |
| Operating voltage             | max. 250 V AC/DC                                                         |
| Operating current per contact | max. 4 A                                                                 |
| Locking of ports              | Screw thread M12 $\times$ 1 mm (recommended torque 0.6 Nm) self-securing |
| Protection                    | IP50                                                                     |
| Locking material              | Stainless Steel 1.4305 (V2A) PTFE                                        |
| Commercial data               |                                                                          |
| country of origin             | DE                                                                       |