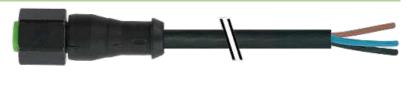

## M12 SC FEMALE 0°

FEP-JB 5x0,38 bk 3m

M12 Female straight 4-pole Stainless Steel 1.4305 (V2A) PTFE

Plastic housings with good resistance against chemicals and oils. The resistance to aggressive media should be individually tested for your application. Further details on request. Further cable lengths on request.

# **Female**

Product may differ from Image

| Form                          |                                                                          |
|-------------------------------|--------------------------------------------------------------------------|
| Form                          | 12228                                                                    |
| Cables                        |                                                                          |
| Cable number                  | 828                                                                      |
| No./diameter of wires         | $5 \times 0.34 \text{ mm}^2$                                             |
| Wire isolation                | FEP (br, wh, bl, bk, gnye)                                               |
| Jacket Color                  | black                                                                    |
| Shore hardness outer jacket   | 57 ± 5D                                                                  |
| Material (jacket)             | FEP                                                                      |
| Outer Ø                       | approx. 4.6 mm                                                           |
| Bend radius (fixed)           | 10 × outer Ø                                                             |
| Bend radius (moving)          | 15 × outer Ø                                                             |
| Technical Data                |                                                                          |
| Operating voltage             | max. 250 V AC/DC                                                         |
| Operating current per contact | max. 4 A                                                                 |
| Locking of ports              | Screw thread M12 $\times$ 1 mm (recommended torque 0.6 Nm) self-securing |
| Protection                    | IP50                                                                     |
| Locking material              | Stainless Steel 1.4305 (V2A) PTFE                                        |
| Commercial data               |                                                                          |
| country of origin             | DE                                                                       |