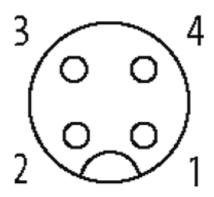

#### Illustration

| white (N/C)<br>black (N/O) |
|----------------------------|
| black (N/O)                |
|                            |
| blue (–)                   |
|                            |
|                            |