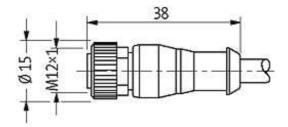

# **Female**

Product may differ from Image

| Form                          |                                                                          |
|-------------------------------|--------------------------------------------------------------------------|
| Form                          | 12228                                                                    |
| Cables                        |                                                                          |
| Cable number                  | 828                                                                      |
| No./diameter of wires         | $5 \times 0.34 \text{ mm}^2$                                             |
| Wire isolation                | FEP (br, wh, bl, bk, gnye)                                               |
| Jacket Color                  | black                                                                    |
| Shore hardness outer jacket   | 57 ± 5D                                                                  |
| Material (jacket)             | FEP                                                                      |
| Outer Ø                       | approx. 4.6 mm                                                           |
| Bend radius (fixed)           | 10 × outer Ø                                                             |
| Bend radius (moving)          | 15 × outer Ø                                                             |
| Technical Data                |                                                                          |
| Operating voltage             | max. 250 V AC/DC                                                         |
| Operating current per contact | max. 4 A                                                                 |
| Locking of ports              | Screw thread M12 $\times$ 1 mm (recommended torque 0.6 Nm) self-securing |
| Protection                    | IP50                                                                     |
| Locking material              | Stainless Steel 1.4305 (V2A) PTFE                                        |
| Commercial data               |                                                                          |
| country of origin             | DE                                                                       |