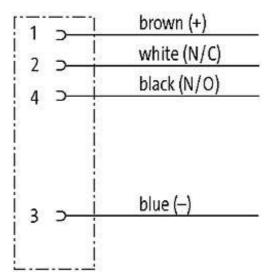

## M12 SC FEMALE 0°

FEP-JB 5x0,38 bk 5m

M12 Female straight 4-pole Stainless Steel 1.4305 (V2A) PTFE

Plastic housings with good resistance against chemicals and oils. The resistance to aggressive media should be individually tested for your application. Further details on request. Further cable lengths on request.

# **Female**

Product may differ from Image

| Form                          |                                                                          |
|-------------------------------|--------------------------------------------------------------------------|
| Form                          | 12228                                                                    |
| Cables                        |                                                                          |
| Cable number                  | 828                                                                      |
| No./diameter of wires         | $5 \times 0.34 \text{ mm}^2$                                             |
| Wire isolation                | FEP (br, wh, bl, bk, gnye)                                               |
| Jacket Color                  | black                                                                    |
| Shore hardness outer jacket   | 57 ± 5D                                                                  |
| Material (jacket)             | FEP                                                                      |
| Outer Ø                       | approx. 4.6 mm                                                           |
| Bend radius (fixed)           | 10 × outer Ø                                                             |
| Bend radius (moving)          | 15 × outer Ø                                                             |
| Technical Data                |                                                                          |
| Operating voltage             | max. 250 V AC/DC                                                         |
| Operating current per contact | max. 4 A                                                                 |
| Locking of ports              | Screw thread M12 $\times$ 1 mm (recommended torque 0.6 Nm) self-securing |
| Protection                    | IP50                                                                     |
| Locking material              | Stainless Steel 1.4305 (V2A) PTFE                                        |
| Commercial data               |                                                                          |
| country of origin             | DE                                                                       |