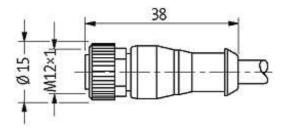

## M12 SC FEMALE 0°

FEP-JB 5x0,38 bk 5m

M12 Female straight 4-pole Stainless Steel 1.4305 (V2A) PTFE

Plastic housings with good resistance against chemicals and oils. The resistance to aggressive media should be individually tested for your application. Further details on request. Further cable lengths on request.

# **Female**

Product may differ from Image

| Form                          |                                                                          |
|-------------------------------|--------------------------------------------------------------------------|
| Form                          | 12228                                                                    |
| Cables                        |                                                                          |
| Cable number                  | 828                                                                      |
| No./diameter of wires         | $5 \times 0.34 \text{ mm}^2$                                             |
| Wire isolation                | FEP (br, wh, bl, bk, gnye)                                               |
| Jacket Color                  | black                                                                    |
| Shore hardness outer jacket   | 57 ± 5D                                                                  |
| Material (jacket)             | FEP                                                                      |
| Outer Ø                       | approx. 4.6 mm                                                           |
| Bend radius (fixed)           | 10 × outer Ø                                                             |
| Bend radius (moving)          | 15 × outer Ø                                                             |
| Technical Data                |                                                                          |
| Operating voltage             | max. 250 V AC/DC                                                         |
| Operating current per contact | max. 4 A                                                                 |
| Locking of ports              | Screw thread M12 $\times$ 1 mm (recommended torque 0.6 Nm) self-securing |
| Protection                    | IP50                                                                     |
| Locking material              | Stainless Steel 1.4305 (V2A) PTFE                                        |
| Commercial data               |                                                                          |
| country of origin             | DE                                                                       |