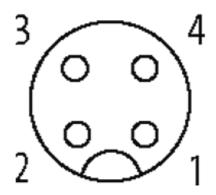

## M12 SC FEMALE 0°

FEP-JB 5x0,38 bk 5m

M12 Female straight 4-pole Stainless Steel 1.4305 (V2A) PTFE

Plastic housings with good resistance against chemicals and oils. The resistance to aggressive media should be individually tested for your application. Further details on request. Further cable lengths on request.

# **Female**

Product may differ from Image

| Form                          |                                                                          |
|-------------------------------|--------------------------------------------------------------------------|
| Form                          | 12228                                                                    |
| Cables                        |                                                                          |
| Cable number                  | 828                                                                      |
| No./diameter of wires         | $5 \times 0.34 \text{ mm}^2$                                             |
| Wire isolation                | FEP (br, wh, bl, bk, gnye)                                               |
| Jacket Color                  | black                                                                    |
| Shore hardness outer jacket   | 57 ± 5D                                                                  |
| Material (jacket)             | FEP                                                                      |
| Outer Ø                       | approx. 4.6 mm                                                           |
| Bend radius (fixed)           | 10 × outer Ø                                                             |
| Bend radius (moving)          | 15 × outer Ø                                                             |
| Technical Data                |                                                                          |
| Operating voltage             | max. 250 V AC/DC                                                         |
| Operating current per contact | max. 4 A                                                                 |
| Locking of ports              | Screw thread M12 $\times$ 1 mm (recommended torque 0.6 Nm) self-securing |
| Protection                    | IP50                                                                     |
| Locking material              | Stainless Steel 1.4305 (V2A) PTFE                                        |
| Commercial data               |                                                                          |
| country of origin             | DE                                                                       |