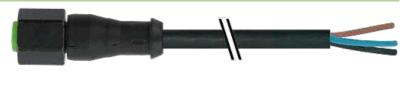

## M12 SC FEMALE 0°

FEP-JB 5x0,38 bk 5m

M12 Female straight 4-pole Stainless Steel 1.4305 (V2A) PTFE

Plastic housings with good resistance against chemicals and oils. The resistance to aggressive media should be individually tested for your application. Further details on request. Further cable lengths on request.

# **Female**

Product may differ from Image

| Form                          |                                                                          |
|-------------------------------|--------------------------------------------------------------------------|
| Form                          | 12228                                                                    |
| Cables                        |                                                                          |
| Cable number                  | 828                                                                      |
| No./diameter of wires         | $5 \times 0.34 \text{ mm}^2$                                             |
| Wire isolation                | FEP (br, wh, bl, bk, gnye)                                               |
| Jacket Color                  | black                                                                    |
| Shore hardness outer jacket   | 57 ± 5D                                                                  |
| Material (jacket)             | FEP                                                                      |
| Outer Ø                       | approx. 4.6 mm                                                           |
| Bend radius (fixed)           | 10 × outer Ø                                                             |
| Bend radius (moving)          | 15 × outer Ø                                                             |
| Technical Data                |                                                                          |
| Operating voltage             | max. 250 V AC/DC                                                         |
| Operating current per contact | max. 4 A                                                                 |
| Locking of ports              | Screw thread M12 $\times$ 1 mm (recommended torque 0.6 Nm) self-securing |
| Protection                    | IP50                                                                     |
| Locking material              | Stainless Steel 1.4305 (V2A) PTFE                                        |
| Commercial data               |                                                                          |
| country of origin             | DE                                                                       |