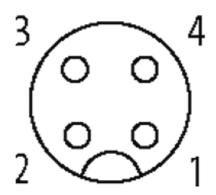

## M12 SC FEMALE 0°

FEP-JB 5x0,38 bk 10m

M12 Female straight 4-pole Stainless Steel 1.4305 (V2A) PTFE

Plastic housings with good resistance against chemicals and oils. The resistance to aggressive media should be individually tested for your application. Further details on request. Further cable lengths on request.

# **Female**

Product may differ from Image

| Form                          |                                                                          |
|-------------------------------|--------------------------------------------------------------------------|
| Form                          | 12228                                                                    |
| Cables                        |                                                                          |
| Cable number                  | 828                                                                      |
| No./diameter of wires         | $5 \times 0.34 \text{ mm}^2$                                             |
| Wire isolation                | FEP (br, wh, bl, bk, gnye)                                               |
| Jacket Color                  | black                                                                    |
| Shore hardness outer jacket   | 57 ± 5D                                                                  |
| Material (jacket)             | FEP                                                                      |
| Outer Ø                       | approx. 4.6 mm                                                           |
| Bend radius (fixed)           | 10 × outer Ø                                                             |
| Bend radius (moving)          | 15 × outer Ø                                                             |
| Technical Data                |                                                                          |
| Operating voltage             | max. 250 V AC/DC                                                         |
| Operating current per contact | max. 4 A                                                                 |
| Locking of ports              | Screw thread M12 $\times$ 1 mm (recommended torque 0.6 Nm) self-securing |
| Protection                    | IP50                                                                     |
| Locking material              | Stainless Steel 1.4305 (V2A) PTFE                                        |
| Commercial data               |                                                                          |
| country of origin             | DE                                                                       |