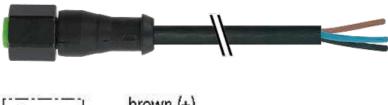

## M12 SC FEMALE 0°

FEP-JB 5x0,38 bk 10m

M12 Female straight 4-pole Stainless Steel 1.4305 (V2A) PTFE

Plastic housings with good resistance against chemicals and oils. The resistance to aggressive media should be individually tested for your application. Further details on request. Further cable lengths on request.

# **Female**

Product may differ from Image

| Form                          |                                                                          |
|-------------------------------|--------------------------------------------------------------------------|
| Form                          | 12228                                                                    |
| Cables                        |                                                                          |
| Cable number                  | 828                                                                      |
| No./diameter of wires         | $5 \times 0.34 \text{ mm}^2$                                             |
| Wire isolation                | FEP (br, wh, bl, bk, gnye)                                               |
| Jacket Color                  | black                                                                    |
| Shore hardness outer jacket   | 57 ± 5D                                                                  |
| Material (jacket)             | FEP                                                                      |
| Outer Ø                       | approx. 4.6 mm                                                           |
| Bend radius (fixed)           | 10 × outer Ø                                                             |
| Bend radius (moving)          | 15 × outer Ø                                                             |
| Technical Data                |                                                                          |
| Operating voltage             | max. 250 V AC/DC                                                         |
| Operating current per contact | max. 4 A                                                                 |
| Locking of ports              | Screw thread M12 $\times$ 1 mm (recommended torque 0.6 Nm) self-securing |
| Protection                    | IP50                                                                     |
| Locking material              | Stainless Steel 1.4305 (V2A) PTFE                                        |
| Commercial data               |                                                                          |
| country of origin             | DE                                                                       |