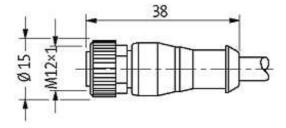

## M12 SC FEMALE 0°

FEP-JB 5x0,38 bk 10m

M12 Female straight 4-pole Stainless Steel 1.4305 (V2A) PTFE

Plastic housings with good resistance against chemicals and oils. The resistance to aggressive media should be individually tested for your application. Further details on request. Further cable lengths on request.

# **Female**

Product may differ from Image

| Form                          |                                                                          |
|-------------------------------|--------------------------------------------------------------------------|
| Form                          | 12228                                                                    |
| Cables                        |                                                                          |
| Cable number                  | 828                                                                      |
| No./diameter of wires         | $5 \times 0.34 \text{ mm}^2$                                             |
| Wire isolation                | FEP (br, wh, bl, bk, gnye)                                               |
| Jacket Color                  | black                                                                    |
| Shore hardness outer jacket   | 57 ± 5D                                                                  |
| Material (jacket)             | FEP                                                                      |
| Outer Ø                       | approx. 4.6 mm                                                           |
| Bend radius (fixed)           | 10 × outer Ø                                                             |
| Bend radius (moving)          | 15 × outer Ø                                                             |
| Technical Data                |                                                                          |
| Operating voltage             | max. 250 V AC/DC                                                         |
| Operating current per contact | max. 4 A                                                                 |
| Locking of ports              | Screw thread M12 $\times$ 1 mm (recommended torque 0.6 Nm) self-securing |
| Protection                    | IP50                                                                     |
| Locking material              | Stainless Steel 1.4305 (V2A) PTFE                                        |
| Commercial data               |                                                                          |
| country of origin             | DE                                                                       |