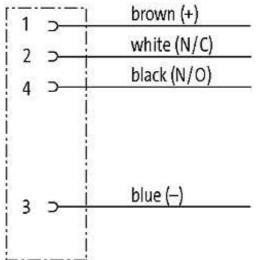

## M12 SC FEMALE 0°

FEP-JB 5x0,38 bk 10m

M12 Female straight 4-pole Stainless Steel 1.4305 (V2A) PTFE

Plastic housings with good resistance against chemicals and oils. The resistance to aggressive media should be individually tested for your application. Further details on request. Further cable lengths on request.

# **Female**

Product may differ from Image

| Form                          |                                                                          |
|-------------------------------|--------------------------------------------------------------------------|
| Form                          | 12228                                                                    |
| Cables                        |                                                                          |
| Cable number                  | 828                                                                      |
| No./diameter of wires         | $5 \times 0.34 \text{ mm}^2$                                             |
| Wire isolation                | FEP (br, wh, bl, bk, gnye)                                               |
| Jacket Color                  | black                                                                    |
| Shore hardness outer jacket   | 57 ± 5D                                                                  |
| Material (jacket)             | FEP                                                                      |
| Outer Ø                       | approx. 4.6 mm                                                           |
| Bend radius (fixed)           | 10 × outer Ø                                                             |
| Bend radius (moving)          | 15 × outer Ø                                                             |
| Technical Data                |                                                                          |
| Operating voltage             | max. 250 V AC/DC                                                         |
| Operating current per contact | max. 4 A                                                                 |
| Locking of ports              | Screw thread M12 $\times$ 1 mm (recommended torque 0.6 Nm) self-securing |
| Protection                    | IP50                                                                     |
| Locking material              | Stainless Steel 1.4305 (V2A) PTFE                                        |
| Commercial data               |                                                                          |
| country of origin             | DE                                                                       |