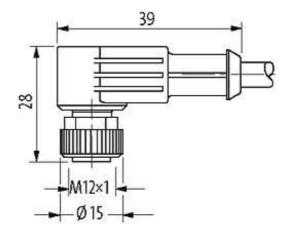

## **Female**

Product may differ from Image

| Form                          |                                                                          |
|-------------------------------|--------------------------------------------------------------------------|
| Form                          | 12348                                                                    |
| Cables                        |                                                                          |
| Cable number                  | 828                                                                      |
| No./diameter of wires         | $5 \times 0.34 \text{ mm}^2$                                             |
| Wire isolation                | FEP (br, wh, bl, bk, gnye)                                               |
| Jacket Color                  | black                                                                    |
| Shore hardness outer jacket   | 57 ± 5D                                                                  |
| Material (jacket)             | FEP                                                                      |
| Outer Ø                       | approx. 4.6 mm                                                           |
| Bend radius (fixed)           | 10 × outer Ø                                                             |
| Bend radius (moving)          | 15 × outer Ø                                                             |
| Technical Data                |                                                                          |
| Operating voltage             | max. 250 V AC/DC                                                         |
| Operating current per contact | max. 4 A                                                                 |
| Locking of ports              | Screw thread M12 $\times$ 1 mm (recommended torque 0.6 Nm) self-securing |