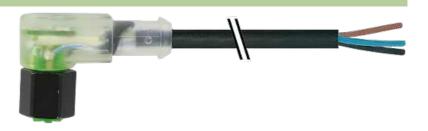

## M12 SC FEMALE 90°

FEP-JB bk 5m

M12 Female 90° 4-pole Stainless Steel 1.4305 (V2A) PTFE

Plastic housings with good resistance against chemicals and oils. The resistance to aggressive media should be individually tested for your application. Further details on request. Further cable lengths on request.

## Illustration

| brown (+)   |
|-------------|
| white (N/C) |
| black (N/O) |
| blue (–)    |
|             |
|             |

stay connected