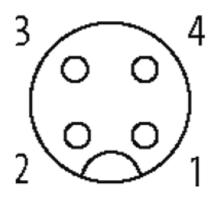

## Illustration

| brown (+)   |
|-------------|
| white (N/C) |
| black (N/O) |
| blue (–)    |
|             |
|             |

stay connected