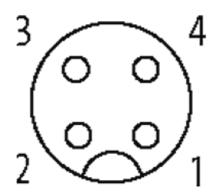

## M12 female 90° with cable LED SC

FEP 5xAWG22 bk 5m

M12 Female 90° 4-pole with 3 × LED (PNP) Stainless Steel 1.4305 (V2A) PTFE

Plastic housings with good resistance against chemicals and oils. The resistance to aggressive media should be individually tested for your application. Further details on request. Further cable lengths on request.

## **Female**

Product may differ from Image

| Form                          |                                                                          |
|-------------------------------|--------------------------------------------------------------------------|
| Form                          | 12428                                                                    |
| Cables                        |                                                                          |
| Cable number                  | 828                                                                      |
| No./diameter of wires         | 5 × 0.34 mm²                                                             |
| Wire isolation                | FEP (br, wh, bl, bk, gnye)                                               |
| Jacket Color                  | black                                                                    |
| Shore hardness outer jacket   | 57 ± 5D                                                                  |
| Material (jacket)             | FEP                                                                      |
| Outer Ø                       | approx. 4.6 mm                                                           |
| Bend radius (fixed)           | 10 × outer Ø                                                             |
| Bend radius (moving)          | 15 × outer Ø                                                             |
| Technical Data                |                                                                          |
| Operating voltage             | 24 V AC/DC ±25 %                                                         |
| Operating current per contact | max. 4 A                                                                 |
| Locking of ports              | Screw thread M12 $\times$ 1 mm (recommended torque 0.6 Nm) self-securing |