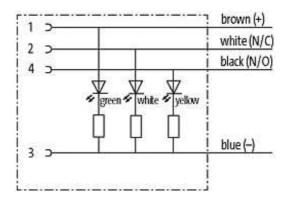

## M12 female 90° with cable LED SC

FEP 5xAWG22 bk 5m

M12 Female 90° 4-pole with 3 × LED (PNP) Stainless Steel 1.4305 (V2A) PTFE

Plastic housings with good resistance against chemicals and oils. The resistance to aggressive media should be individually tested for your application. Further details on request. Further cable lengths on request.

## **Female**

Product may differ from Image

| Form                          |                                                                          |
|-------------------------------|--------------------------------------------------------------------------|
| Form                          | 12428                                                                    |
| Cables                        |                                                                          |
| Cable number                  | 828                                                                      |
| No./diameter of wires         | 5 × 0.34 mm²                                                             |
| Wire isolation                | FEP (br, wh, bl, bk, gnye)                                               |
| Jacket Color                  | black                                                                    |
| Shore hardness outer jacket   | 57 ± 5D                                                                  |
| Material (jacket)             | FEP                                                                      |
| Outer Ø                       | approx. 4.6 mm                                                           |
| Bend radius (fixed)           | 10 × outer Ø                                                             |
| Bend radius (moving)          | 15 × outer Ø                                                             |
| Technical Data                |                                                                          |
| Operating voltage             | 24 V AC/DC ±25 %                                                         |
| Operating current per contact | max. 4 A                                                                 |
| Locking of ports              | Screw thread M12 $\times$ 1 mm (recommended torque 0.6 Nm) self-securing |