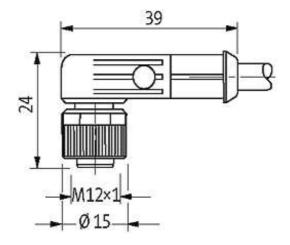

## **Female**

Product may differ from Image

| Form                          |                                                                          |
|-------------------------------|--------------------------------------------------------------------------|
| Form                          | 12428                                                                    |
| Cables                        |                                                                          |
| Cable number                  | 828                                                                      |
| No./diameter of wires         | 5 × 0.34 mm²                                                             |
| Wire isolation                | FEP (br, wh, bl, bk, gnye)                                               |
| Jacket Color                  | black                                                                    |
| Shore hardness outer jacket   | 57 ± 5D                                                                  |
| Material (jacket)             | FEP                                                                      |
| Outer Ø                       | approx. 4.6 mm                                                           |
| Bend radius (fixed)           | 10 × outer Ø                                                             |
| Bend radius (moving)          | 15 × outer Ø                                                             |
| Technical Data                |                                                                          |
| Operating voltage             | 24 V AC/DC ±25 %                                                         |
| Operating current per contact | max. 4 A                                                                 |
| Locking of ports              | Screw thread M12 $\times$ 1 mm (recommended torque 0.6 Nm) self-securing |

| Protection             | IP50                              |
|------------------------|-----------------------------------|
| Locking material       | Stainless Steel 1.4305 (V2A) PTFE |
| Commercial data        |                                   |
| country of origin      | DE                                |
| customs tariff number  | 85444290                          |
| minimum order quantity | 1                                 |