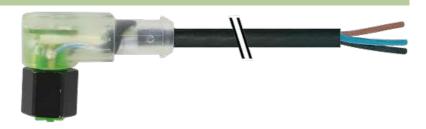

## M12 female 90° with cable LED SC

FEP 5xAWG22 bk 5m

M12 Female 90° 4-pole with 3 × LED (PNP) Stainless Steel 1.4305 (V2A) PTFE

Plastic housings with good resistance against chemicals and oils. The resistance to aggressive media should be individually tested for your application. Further details on request. Further cable lengths on request.

## **Female**

Product may differ from Image

| Form                          |                                                                          |
|-------------------------------|--------------------------------------------------------------------------|
| Form                          | 12428                                                                    |
| Cables                        |                                                                          |
| Cable number                  | 828                                                                      |
| No./diameter of wires         | 5 × 0.34 mm²                                                             |
| Wire isolation                | FEP (br, wh, bl, bk, gnye)                                               |
| Jacket Color                  | black                                                                    |
| Shore hardness outer jacket   | 57 ± 5D                                                                  |
| Material (jacket)             | FEP                                                                      |
| Outer Ø                       | approx. 4.6 mm                                                           |
| Bend radius (fixed)           | 10 × outer Ø                                                             |
| Bend radius (moving)          | 15 × outer Ø                                                             |
| Technical Data                |                                                                          |
| Operating voltage             | 24 V AC/DC ±25 %                                                         |
| Operating current per contact | max. 4 A                                                                 |
| Locking of ports              | Screw thread M12 $\times$ 1 mm (recommended torque 0.6 Nm) self-securing |