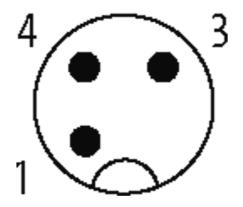

### M12 LITE MALE 0°

PVC 3X0.34 black UL/CSA 7.5m

M12 Male straight 3-pole 7005 - plastic hexagonal screw (M12 Lite)