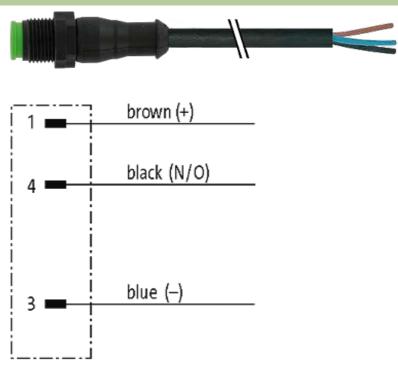

### M12 LITE MALE 0°

PVC 3X0.34 black UL/CSA 7.5m

M12 Male straight 3-pole 7005 - plastic hexagonal screw (M12 Lite)