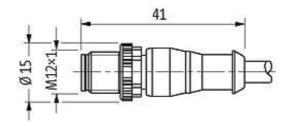

### M12 LITE MALE 0°

PVC 3X0.34 black UL/CSA 7.5m

M12 Male straight 3-pole 7005 - plastic hexagonal screw (M12 Lite)

#### **Approvals**

\* only for products with UL/CSA approvaled cable

| Form                               |                                                                   |
|------------------------------------|-------------------------------------------------------------------|
| Form                               | 12001                                                             |
| Cables                             |                                                                   |
| Cable number                       | 613                                                               |
| No./diameter of wires              | 3 × 0.34 mm <sup>2</sup>                                          |
| Wire isolation                     | PVC (br, bl, bk)                                                  |
| Jacket Color                       | black                                                             |
| Shore hardness outer jacket        | 85 ± 5A                                                           |
| Material (jacket)                  | PVC (UL/CSA)                                                      |
| Outer Ø                            | approx. 4.6 mm                                                    |
| Bend radius (fixed)                | 5 × outer Ø                                                       |
| Bend radius (moving)               | 10 × outer Ø                                                      |
| Temperature range (fixed)          | -30+80 °C                                                         |
| Temperature range (mobile)         | -5+80 °C                                                          |
| Technical Data                     |                                                                   |
| Operating voltage                  | max. 250 V AC/DC                                                  |
| Operating voltage (only UL listed) | max. 30 V AC/DC                                                   |
| Operating current per contact      | max. 4 A                                                          |
| Locking of ports                   | Screw thread M12 × 1 mm (recommended torque 0.6 Nm) self-securing |
| Protection                         | IP66K, IP67 inserted and tightened (EN 60529)                     |
| Locking material                   | Polyamide                                                         |
| Commercial data                    |                                                                   |
| country of origin                  | DE                                                                |
| customs tariff number              | 85444290                                                          |
| minimum order quantity             | 1                                                                 |