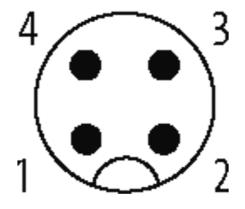

## M12 LITE MALE 0°

PUR 4X0.34 YELLOW, 5m

M12 Male straight 4-pole 7005 - plastic hexagonal screw (M12 Lite)

#### Illustration