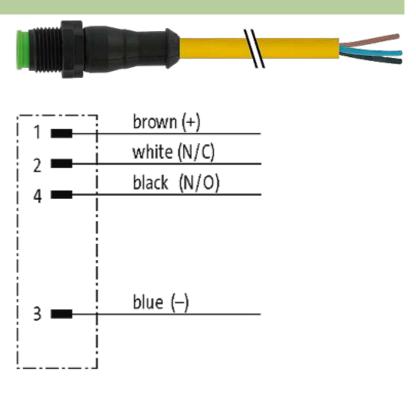

## M12 LITE MALE 0°

PUR 4X0.34 YELLOW, 5m

M12 Male straight 4-pole 7005 - plastic hexagonal screw (M12 Lite)

#### Illustration

### **Approvals**

\* only for products with UL/CSA approvaled cable

| Form                               |                                                                          |
|------------------------------------|--------------------------------------------------------------------------|
| Form                               | 12021                                                                    |
| Cables                             |                                                                          |
| Cable number                       | 024                                                                      |
| No./diameter of wires              | 4 × 0.34 mm <sup>2</sup>                                                 |
| Wire isolation                     | PVC (br, wh, bl, bk)                                                     |
| C-track properties                 | 2 Mio.                                                                   |
| Jacket Color                       | yellow                                                                   |
| Shore hardness outer jacket        | 85 ± 5A                                                                  |
| Material (jacket)                  | PUR/PVC (UL/CSA)                                                         |
| Outer Ø                            | approx. 5.2 mm                                                           |
| Bend radius (fixed)                | 10 × outer Ø                                                             |
| Bend radius (moving)               | 15 × outer Ø                                                             |
| Temperature range (fixed)          | -30+80 °C                                                                |
| Temperature range (mobile)         | -5+80 °C                                                                 |
| Technical Data                     |                                                                          |
| Operating voltage                  | max. 250 V AC/DC                                                         |
| Operating voltage (only UL listed) | max. 30 V AC/DC                                                          |
| Operating current per contact      | max. 4 A                                                                 |
| Locking of ports                   | Screw thread M12 $\times$ 1 mm (recommended torque 0.6 Nm) self-securing |
| Protection                         | IP66K, IP67 inserted and tightened (EN 60529)                            |
| Locking material                   | Polyamide                                                                |
| Commercial data                    |                                                                          |
| country of origin                  | DE                                                                       |
| customs tariff number              | 85444290                                                                 |