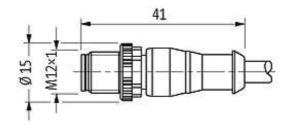

## M12 LITE MALE 0°

PUR 4X0.34 YELLOW, 5m

M12 Male straight 4-pole 7005 - plastic hexagonal screw (M12 Lite)

#### Illustration

### **Approvals**

\* only for products with UL/CSA approvaled cable

| Form                               |                                                                          |
|------------------------------------|--------------------------------------------------------------------------|
| Form                               | 12021                                                                    |
| Cables                             |                                                                          |
| Cable number                       | 024                                                                      |
| No./diameter of wires              | 4 × 0.34 mm <sup>2</sup>                                                 |
| Wire isolation                     | PVC (br, wh, bl, bk)                                                     |
| C-track properties                 | 2 Mio.                                                                   |
| Jacket Color                       | yellow                                                                   |
| Shore hardness outer jacket        | 85 ± 5A                                                                  |
| Material (jacket)                  | PUR/PVC (UL/CSA)                                                         |
| Outer Ø                            | approx. 5.2 mm                                                           |
| Bend radius (fixed)                | 10 × outer Ø                                                             |
| Bend radius (moving)               | 15 × outer Ø                                                             |
| Temperature range (fixed)          | -30+80 °C                                                                |
| Temperature range (mobile)         | -5+80 °C                                                                 |
| Technical Data                     |                                                                          |
| Operating voltage                  | max. 250 V AC/DC                                                         |
| Operating voltage (only UL listed) | max. 30 V AC/DC                                                          |
| Operating current per contact      | max. 4 A                                                                 |
| Locking of ports                   | Screw thread M12 $\times$ 1 mm (recommended torque 0.6 Nm) self-securing |
| Protection                         | IP66K, IP67 inserted and tightened (EN 60529)                            |
| Locking material                   | Polyamide                                                                |
| Commercial data                    |                                                                          |
| country of origin                  | DE                                                                       |
| customs tariff number              | 85444290                                                                 |