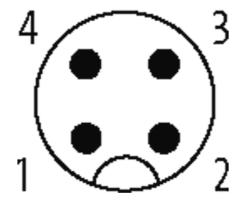

## M12 male 0° with cable Lite

PVC-OB 4x0,34 grey UL, CSA 2m

M12 Male straight 4-pole 7005 - plastic hexagonal screw (M12 Lite)

## Illustration

stay connected

Product may differ from Image