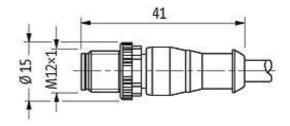

## M12 male 0° with cable Lite

PVC-OB 4x0,34 grey UL, CSA 2m

M12 Male straight 4-pole 7005 - plastic hexagonal screw (M12 Lite)

## **Approvals**

\* only for products with UL/CSA approvaled cable

| Form                               |                                                                          |
|------------------------------------|--------------------------------------------------------------------------|
| Form                               | 12021                                                                    |
| Cables                             |                                                                          |
| Cable number                       | 214                                                                      |
| No./diameter of wires              | 4 × 0.34 mm²                                                             |
| Wire isolation                     | PVC (br, wh, bl, bk)                                                     |
| Jacket Color                       | gray                                                                     |
| Shore hardness outer jacket        | 85 ± 5A                                                                  |
| Material (jacket)                  | PVC (UL/CSA)                                                             |
| Outer Ø                            | approx. 5.0 mm                                                           |
| Bend radius (fixed)                | 5 × outer Ø                                                              |
| Bend radius (moving)               | 10 × outer Ø                                                             |
| Temperature range (fixed)          | -30+80 °C                                                                |
| Temperature range (mobile)         | -5+80 °C                                                                 |
| Technical Data                     |                                                                          |
| Operating voltage                  | max. 250 V AC/DC                                                         |
| Operating voltage (only UL listed) | max. 30 V AC/DC                                                          |
| Operating current per contact      | max. 4 A                                                                 |
| Locking of ports                   | Screw thread M12 $\times$ 1 mm (recommended torque 0.6 Nm) self-securing |
| Protection                         | IP66K, IP67 inserted and tightened (EN 60529)                            |
| Locking material                   | Polyamide                                                                |
| Commercial data                    |                                                                          |
| country of origin                  | DE                                                                       |
| customs tariff number              | 85444290                                                                 |
| minimum order quantity             | 1                                                                        |