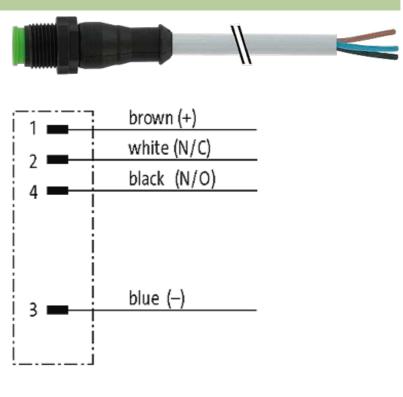

## M12 male 0° with cable Lite

PVC-OB 4x0,34 grey UL, CSA 2m

M12 Male straight 4-pole 7005 - plastic hexagonal screw (M12 Lite)

## Illustration

stay connected

Product may differ from Image