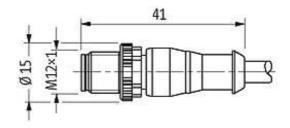

### M12 male 0° with cable Lite

PVC-OB 4x0,34 black UL, CSA 7,5m

M12 Male straight 4-pole 7005 - plastic hexagonal screw (M12 Lite)

# Male

stay connected

Product may differ from Image

#### **Approvals**

\* only for products with UL/CSA approvaled cable

| Form                               |                                                                   |
|------------------------------------|-------------------------------------------------------------------|
| Form                               | 12021                                                             |
| Cables                             |                                                                   |
| Cable number                       | 614                                                               |
| No./diameter of wires              | 4 × 0.34 mm <sup>2</sup>                                          |
| Wire isolation                     | PVC (br, wh, bl, bk)                                              |
| Jacket Color                       | black                                                             |
| Shore hardness outer jacket        | 85 ± 5A                                                           |
| Material (jacket)                  | PVC (UL/CSA)                                                      |
| Outer Ø                            | approx. 5.0 mm                                                    |
| Bend radius (fixed)                | 5 × outer Ø                                                       |
| Bend radius (moving)               | 10 × outer Ø                                                      |
| Temperature range (fixed)          | -30+80 °C                                                         |
| Temperature range (mobile)         | -5+80 °C                                                          |
| Technical Data                     |                                                                   |
| Operating voltage                  | max. 250 V AC/DC                                                  |
| Operating voltage (only UL listed) | max. 30 V AC/DC                                                   |
| Operating current per contact      | max. 4 A                                                          |
| Locking of ports                   | Screw thread M12 × 1 mm (recommended torque 0.6 Nm) self-securing |
| Protection                         | IP66K, IP67 inserted and tightened (EN 60529)                     |
| Locking material                   | Polyamide                                                         |
| Commercial data                    |                                                                   |
| country of origin                  | DE                                                                |
| customs tariff number              | 85444290                                                          |
| minimum order quantity             | 1                                                                 |