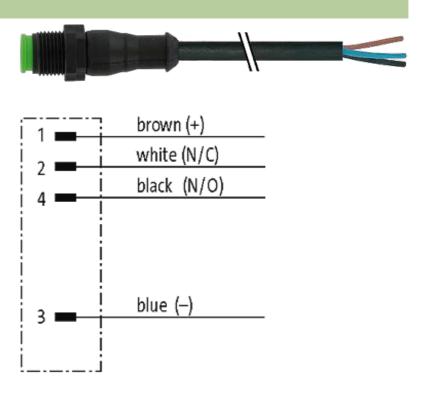

### M12 male 0° with cable Lite

PVC-OB 4x0,34 black UL, CSA 7,5m

M12 Male straight 4-pole 7005 - plastic hexagonal screw (M12 Lite)

# Male

stay connected

Product may differ from Image