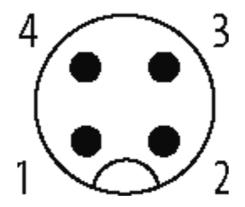

### M12 male 0° with cable Lite

PVC-OB 4x0,34 black UL, CSA 7,5m

M12 Male straight 4-pole 7005 - plastic hexagonal screw (M12 Lite)

# Male

stay connected

Product may differ from Image