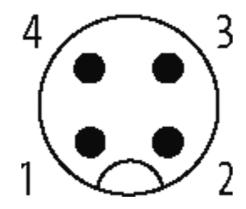

### "M12 male 0° with cable Lite

PUR-OB 4x0,34 black UL,CSA+drag chain 7,5m"

M12 Male straight 4-pole 7005 - plastic hexagonal screw (M12 Lite)

### **Approvals**

\* only for products with UL/CSA approvaled cable

| Form                               |                                                                   |
|------------------------------------|-------------------------------------------------------------------|
| Form                               | 12021                                                             |
| Cables                             |                                                                   |
| Cable number                       | 634                                                               |
| No./diameter of wires              | 4 × 0.34 mm <sup>2</sup>                                          |
| Wire isolation                     | PP (br, wh, bl, bk)                                               |
| C-track properties                 | 5 Mio.                                                            |
| Torsion                            | 2 Mio. ± 180°/m                                                   |
| Jacket Color                       | black                                                             |
| Shore hardness outer jacket        | 90 ± 5A                                                           |
| Material (jacket)                  | PUR (UL/CSA)                                                      |
| Outer Ø                            | approx. 4.7 mm                                                    |
| Bend radius (fixed)                | 5 × outer Ø                                                       |
| Bend radius (moving)               | 10 × outer Ø                                                      |
| Temperature range (fixed)          | -40+80 °C                                                         |
| Temperature range (mobile)         | -25+80 °C                                                         |
| Technical Data                     |                                                                   |
| Operating voltage                  | max. 250 V AC/DC                                                  |
| Operating voltage (only UL listed) | max. 30 V AC/DC                                                   |
| Operating current per contact      | max. 4 A                                                          |
| Locking of ports                   | Screw thread M12 × 1 mm (recommended torque 0.6 Nm) self-securing |
| Protection                         | IP66K, IP67 inserted and tightened (EN 60529)                     |
| Locking material                   | Polyamide                                                         |
| Commercial data                    |                                                                   |
| country of origin                  | DE                                                                |