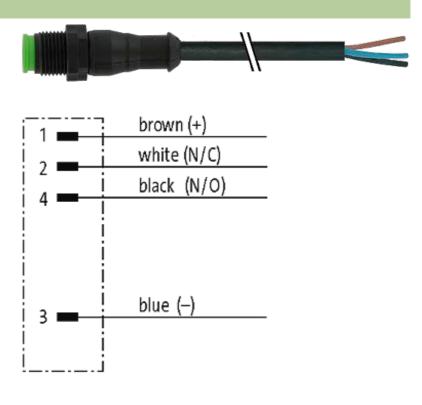

### "M12 male 0° with cable Lite

PUR-OB 4x0,34 black UL,CSA+drag chain 7,5m"

M12 Male straight 4-pole 7005 - plastic hexagonal screw (M12 Lite)

# Male

stay connected

Product may differ from Image

### **Approvals**

\* only for products with UL/CSA approvaled cable

| Form                               |                                                                   |
|------------------------------------|-------------------------------------------------------------------|
| Form                               | 12021                                                             |
| Cables                             |                                                                   |
| Cable number                       | 634                                                               |
| No./diameter of wires              | 4 × 0.34 mm <sup>2</sup>                                          |
| Wire isolation                     | PP (br, wh, bl, bk)                                               |
| C-track properties                 | 5 Mio.                                                            |
| Torsion                            | 2 Mio. ± 180°/m                                                   |
| Jacket Color                       | black                                                             |
| Shore hardness outer jacket        | 90 ± 5A                                                           |
| Material (jacket)                  | PUR (UL/CSA)                                                      |
| Outer Ø                            | approx. 4.7 mm                                                    |
| Bend radius (fixed)                | 5 × outer Ø                                                       |
| Bend radius (moving)               | 10 × outer Ø                                                      |
| Temperature range (fixed)          | -40+80 °C                                                         |
| Temperature range (mobile)         | -25+80 °C                                                         |
| Technical Data                     |                                                                   |
| Operating voltage                  | max. 250 V AC/DC                                                  |
| Operating voltage (only UL listed) | max. 30 V AC/DC                                                   |
| Operating current per contact      | max. 4 A                                                          |
| Locking of ports                   | Screw thread M12 × 1 mm (recommended torque 0.6 Nm) self-securing |
| Protection                         | IP66K, IP67 inserted and tightened (EN 60529)                     |
| Locking material                   | Polyamide                                                         |
| Commercial data                    |                                                                   |
| country of origin                  | DE                                                                |