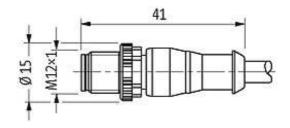

### "M12 male 0° with cable Lite

PUR-OB 4x0,34 black UL,CSA+drag chain 7,5m"

M12 Male straight 4-pole 7005 - plastic hexagonal screw (M12 Lite)

### **Approvals**

\* only for products with UL/CSA approvaled cable

| Form                               |                                                                   |
|------------------------------------|-------------------------------------------------------------------|
| Form                               | 12021                                                             |
| Cables                             |                                                                   |
| Cable number                       | 634                                                               |
| No./diameter of wires              | 4 × 0.34 mm <sup>2</sup>                                          |
| Wire isolation                     | PP (br, wh, bl, bk)                                               |
| C-track properties                 | 5 Mio.                                                            |
| Torsion                            | 2 Mio. ± 180°/m                                                   |
| Jacket Color                       | black                                                             |
| Shore hardness outer jacket        | 90 ± 5A                                                           |
| Material (jacket)                  | PUR (UL/CSA)                                                      |
| Outer Ø                            | approx. 4.7 mm                                                    |
| Bend radius (fixed)                | 5 × outer Ø                                                       |
| Bend radius (moving)               | 10 × outer Ø                                                      |
| Temperature range (fixed)          | -40+80 °C                                                         |
| Temperature range (mobile)         | -25+80 °C                                                         |
| Technical Data                     |                                                                   |
| Operating voltage                  | max. 250 V AC/DC                                                  |
| Operating voltage (only UL listed) | max. 30 V AC/DC                                                   |
| Operating current per contact      | max. 4 A                                                          |
| Locking of ports                   | Screw thread M12 × 1 mm (recommended torque 0.6 Nm) self-securing |
| Protection                         | IP66K, IP67 inserted and tightened (EN 60529)                     |
| Locking material                   | Polyamide                                                         |
| Commercial data                    |                                                                   |
| country of origin                  | DE                                                                |