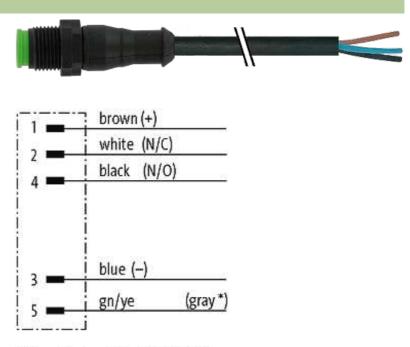

## M12 LITE MALE 0°

PVC 5X0.34 black 10m

M12 Male straight 5-pole 7005 - plastic hexagonal screw (M12 Lite)

## Illustration

(\* for cable type 126, 732, 219, 619)

## Male

stay connected

Product may differ from Image

| Ap | prova | ls |
|----|-------|----|
|----|-------|----|

| Form                          |                                                                          |
|-------------------------------|--------------------------------------------------------------------------|
| Form                          | 12041                                                                    |
| Cables                        |                                                                          |
| Cable number                  | 615                                                                      |
| No./diameter of wires         | $5 \times 0.34 \text{ mm}^2$                                             |
| Wire isolation                | PVC (br, wh, bl, bk, gnye)                                               |
| Jacket Color                  | black                                                                    |
| Shore hardness outer jacket   | 85 ± 5A                                                                  |
| Material (jacket)             | PVC (UL/CSA)                                                             |
| Outer Ø                       | approx. 5.2 mm                                                           |
| Bend radius (fixed)           | 5 × outer Ø                                                              |
| Bend radius (moving)          | 10 × outer Ø                                                             |
| Temperature range (fixed)     | -30+80 °C                                                                |
| Temperature range (mobile)    | -5+80 °C                                                                 |
| Technical Data                |                                                                          |
| Operating voltage             | max. 125 V AC/DC                                                         |
| Operating current per contact | max. 4 A                                                                 |
| Locking of ports              | Screw thread M12 $\times$ 1 mm (recommended torque 0.6 Nm) self-securing |
| Protection                    | IP66K, IP67 inserted and tightened (EN 60529)                            |
| Locking material              | Polyamide                                                                |
| Commercial data               |                                                                          |
| country of origin             | DE                                                                       |
| customs tariff number         | 85444290                                                                 |
| minimum order quantity        | 1                                                                        |