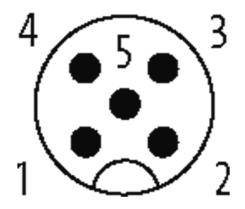

## Illustration

(\* for cable type 126, 732, 219, 619)

## Male

stay connected

Product may differ from Image

| Ap | prova | ls |
|----|-------|----|
|----|-------|----|

| Form                          |                                                                          |
|-------------------------------|--------------------------------------------------------------------------|
| Form                          | 12041                                                                    |
| Cables                        |                                                                          |
| Cable number                  | 615                                                                      |
| No./diameter of wires         | $5 \times 0.34 \text{ mm}^2$                                             |
| Wire isolation                | PVC (br, wh, bl, bk, gnye)                                               |
| Jacket Color                  | black                                                                    |
| Shore hardness outer jacket   | 85 ± 5A                                                                  |
| Material (jacket)             | PVC (UL/CSA)                                                             |
| Outer Ø                       | approx. 5.2 mm                                                           |
| Bend radius (fixed)           | 5 × outer Ø                                                              |
| Bend radius (moving)          | 10 × outer Ø                                                             |
| Temperature range (fixed)     | -30+80 °C                                                                |
| Temperature range (mobile)    | -5+80 °C                                                                 |
| Technical Data                |                                                                          |
| Operating voltage             | max. 125 V AC/DC                                                         |
| Operating current per contact | max. 4 A                                                                 |
| Locking of ports              | Screw thread M12 $\times$ 1 mm (recommended torque 0.6 Nm) self-securing |
| Protection                    | IP66K, IP67 inserted and tightened (EN 60529)                            |
| Locking material              | Polyamide                                                                |
| Commercial data               |                                                                          |
| country of origin             | DE                                                                       |
| customs tariff number         | 85444290                                                                 |
| minimum order quantity        | 1                                                                        |