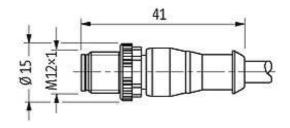

## M12 LITE MALE 0°

PVC 5X0.34 black 10m

M12 Male straight 5-pole 7005 - plastic hexagonal screw (M12 Lite)

## Male

stay connected

Product may differ from Image

| Ap | prova | ls |
|----|-------|----|
|----|-------|----|

| Form                          |                                                                          |
|-------------------------------|--------------------------------------------------------------------------|
| Form                          | 12041                                                                    |
| Cables                        |                                                                          |
| Cable number                  | 615                                                                      |
| No./diameter of wires         | $5 \times 0.34 \text{ mm}^2$                                             |
| Wire isolation                | PVC (br, wh, bl, bk, gnye)                                               |
| Jacket Color                  | black                                                                    |
| Shore hardness outer jacket   | 85 ± 5A                                                                  |
| Material (jacket)             | PVC (UL/CSA)                                                             |
| Outer Ø                       | approx. 5.2 mm                                                           |
| Bend radius (fixed)           | 5 × outer Ø                                                              |
| Bend radius (moving)          | 10 × outer Ø                                                             |
| Temperature range (fixed)     | -30+80 °C                                                                |
| Temperature range (mobile)    | -5+80 °C                                                                 |
| Technical Data                |                                                                          |
| Operating voltage             | max. 125 V AC/DC                                                         |
| Operating current per contact | max. 4 A                                                                 |
| Locking of ports              | Screw thread M12 $\times$ 1 mm (recommended torque 0.6 Nm) self-securing |
| Protection                    | IP66K, IP67 inserted and tightened (EN 60529)                            |
| Locking material              | Polyamide                                                                |
| Commercial data               |                                                                          |
| country of origin             | DE                                                                       |
| customs tariff number         | 85444290                                                                 |
| minimum order quantity        | 1                                                                        |