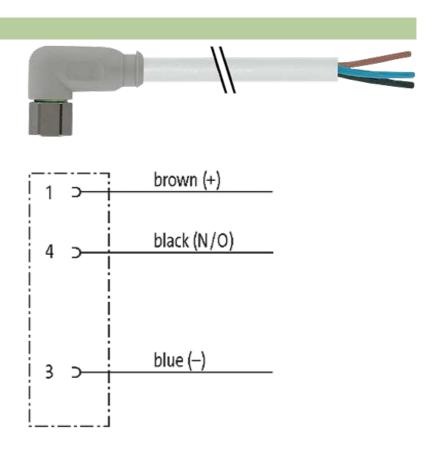

## M8 FEMALE 90° F&B

PVC 3x0.25 GRAY, 1.5m

Female 90° 3-pole

Plastic housings with good resistance against chemicals and oils. The resistance to aggressive media should be individually tested for your application. Further details on request. Further cable lengths on request.

#### Illustration

stay connected

# Female

Product may differ from Image