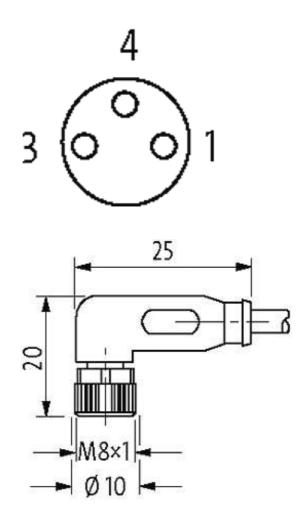

## M8 FEMALE 90° F&B

PVC 3x0.25 GRAY, 1.5m

Female 90° 3-pole

Plastic housings with good resistance against chemicals and oils. The resistance to aggressive media should be individually tested for your application. Further details on request. Further cable lengths on request.

#### Illustration

stay connected

# Female

Product may differ from Image