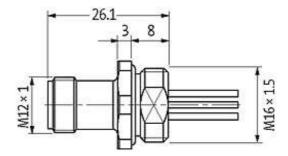

## M12 male receptacle A-cod. front mount F<(>&<)>B

PP-wires 4X0.34 0.2m

F&B Flange M12 male 4-pole Front mounting with multi-strand wire

## Male

Product may differ from Image

| Form                          |                                                                          |
|-------------------------------|--------------------------------------------------------------------------|
| Form                          | 13501                                                                    |
| Cables                        |                                                                          |
| Cable number                  | 971                                                                      |
| No./diameter of wires         | 4 × 0.34 mm <sup>2</sup>                                                 |
| Wire isolation                | PP (br, wh, bl, bk)                                                      |
| Shore hardness outer jacket   | 70 ± 5D                                                                  |
| Outer Ø                       | approx. 1.25 mm                                                          |
| Bend radius (fixed)           | 5 × outer Ø                                                              |
| Bend radius (moving)          | 10 × outer Ø                                                             |
| Temperature range (fixed)     | -40+80 °C                                                                |
| Temperature range (mobile)    | -25+80 °C                                                                |
| General data                  |                                                                          |
| Temperature range             | -25+85 °C                                                                |
| Technical Data                |                                                                          |
| Operating voltage             | max. 250 V AC/DC                                                         |
| Operating current per contact | max. 4 A                                                                 |
| Locking of ports              | Screw thread M12 $\times$ 1 mm (recommended torque 0.6 Nm) self-securing |