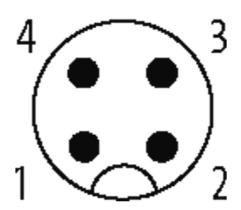

## Male

Product may differ from Image

| Form                          |                                                                          |
|-------------------------------|--------------------------------------------------------------------------|
| Form                          | 13501                                                                    |
| Cables                        |                                                                          |
| Cable number                  | 971                                                                      |
| No./diameter of wires         | 4 × 0.34 mm <sup>2</sup>                                                 |
| Wire isolation                | PP (br, wh, bl, bk)                                                      |
| Shore hardness outer jacket   | 70 ± 5D                                                                  |
| Outer Ø                       | approx. 1.25 mm                                                          |
| Bend radius (fixed)           | 5 × outer Ø                                                              |
| Bend radius (moving)          | 10 × outer Ø                                                             |
| Temperature range (fixed)     | -40+80 °C                                                                |
| Temperature range (mobile)    | -25+80 °C                                                                |
| General data                  |                                                                          |
| Temperature range             | -25+85 °C                                                                |
| Technical Data                |                                                                          |
| Operating voltage             | max. 250 V AC/DC                                                         |
| Operating current per contact | max. 4 A                                                                 |
| Locking of ports              | Screw thread M12 $\times$ 1 mm (recommended torque 0.6 Nm) self-securing |