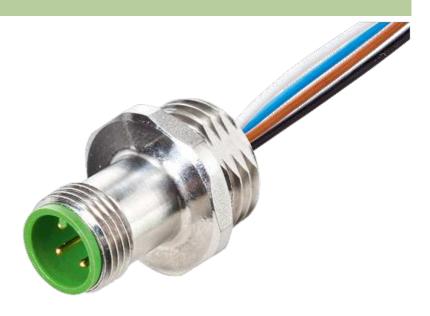

## M12 male receptacle A-cod. front mount F<(>&<)>B

PP-wires 4X0.34 0.2m

F&B Flange M12 male 4-pole Front mounting with multi-strand wire

## Male

Product may differ from Image

| Form                          |                                                                          |
|-------------------------------|--------------------------------------------------------------------------|
| Form                          | 13501                                                                    |
| Cables                        |                                                                          |
| Cable number                  | 971                                                                      |
| No./diameter of wires         | 4 × 0.34 mm <sup>2</sup>                                                 |
| Wire isolation                | PP (br, wh, bl, bk)                                                      |
| Shore hardness outer jacket   | 70 ± 5D                                                                  |
| Outer Ø                       | approx. 1.25 mm                                                          |
| Bend radius (fixed)           | 5 × outer Ø                                                              |
| Bend radius (moving)          | 10 × outer Ø                                                             |
| Temperature range (fixed)     | -40+80 °C                                                                |
| Temperature range (mobile)    | -25+80 °C                                                                |
| General data                  |                                                                          |
| Temperature range             | -25+85 °C                                                                |
| Technical Data                |                                                                          |
| Operating voltage             | max. 250 V AC/DC                                                         |
| Operating current per contact | max. 4 A                                                                 |
| Locking of ports              | Screw thread M12 $\times$ 1 mm (recommended torque 0.6 Nm) self-securing |