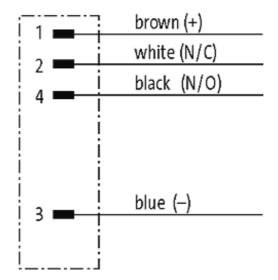

## Male

Product may differ from Image

| Form                          |                                                                          |
|-------------------------------|--------------------------------------------------------------------------|
| Form                          | 13501                                                                    |
| Cables                        |                                                                          |
| Cable number                  | 971                                                                      |
| No./diameter of wires         | 4 × 0.34 mm <sup>2</sup>                                                 |
| Wire isolation                | PP (br, wh, bl, bk)                                                      |
| Shore hardness outer jacket   | 70 ± 5D                                                                  |
| Outer Ø                       | approx. 1.25 mm                                                          |
| Bend radius (fixed)           | 5 × outer Ø                                                              |
| Bend radius (moving)          | 10 × outer Ø                                                             |
| Temperature range (fixed)     | -40+80 °C                                                                |
| Temperature range (mobile)    | -25+80 °C                                                                |
| General data                  |                                                                          |
| Temperature range             | -25+85 °C                                                                |
| Technical Data                |                                                                          |
| Operating voltage             | max. 250 V AC/DC                                                         |
| Operating current per contact | max. 4 A                                                                 |
| Locking of ports              | Screw thread M12 $\times$ 1 mm (recommended torque 0.6 Nm) self-securing |