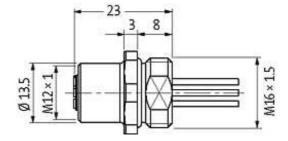

### Product may differ from Image

| Form                          |                                                                          |
|-------------------------------|--------------------------------------------------------------------------|
| Form                          | 13541                                                                    |
| Cables                        |                                                                          |
| Cable number                  | 971                                                                      |
| No./diameter of wires         | $4 \times 0.34 \text{ mm}^2$                                             |
| Wire isolation                | PP (br, wh, bl, bk)                                                      |
| Shore hardness outer jacket   | 70 ± 5D                                                                  |
| Outer Ø                       | approx. 1.25 mm                                                          |
| Bend radius (fixed)           | 5 × outer Ø                                                              |
| Bend radius (moving)          | 10 × outer Ø                                                             |
| Temperature range (fixed)     | -40+80 °C                                                                |
| Temperature range (mobile)    | -25+80 °C                                                                |
| General data                  |                                                                          |
| Temperature range             | -25+85 °C                                                                |
| Technical Data                |                                                                          |
| Operating voltage             | max. 250 V AC/DC                                                         |
| Operating current per contact | max. 4 A                                                                 |
| Locking of ports              | Screw thread M12 $\times$ 1 mm (recommended torque 0.6 Nm) self-securing |
| Locking material              | Stainless Steel 1.4404 (V4A)                                             |