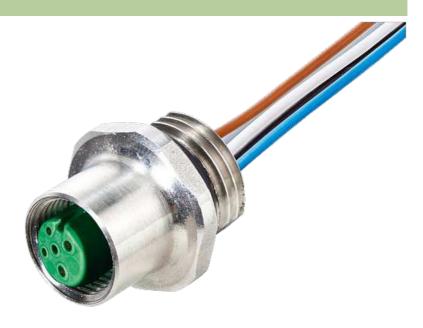

## M12 female receptacle A-cod. front mount F<(>&<)>B

PP-wires 4X0.34 1m

F&B Flange M12 female 4-pole Front mounting with multi-strand wire

### Illustration

stay connected

### Product may differ from Image

| Form                          |                                                                          |
|-------------------------------|--------------------------------------------------------------------------|
| Form                          | 13541                                                                    |
| Cables                        |                                                                          |
| Cable number                  | 971                                                                      |
| No./diameter of wires         | $4 \times 0.34 \text{ mm}^2$                                             |
| Wire isolation                | PP (br, wh, bl, bk)                                                      |
| Shore hardness outer jacket   | 70 ± 5D                                                                  |
| Outer Ø                       | approx. 1.25 mm                                                          |
| Bend radius (fixed)           | 5 × outer Ø                                                              |
| Bend radius (moving)          | 10 × outer Ø                                                             |
| Temperature range (fixed)     | -40+80 °C                                                                |
| Temperature range (mobile)    | -25+80 °C                                                                |
| General data                  |                                                                          |
| Temperature range             | -25+85 °C                                                                |
| Technical Data                |                                                                          |
| Operating voltage             | max. 250 V AC/DC                                                         |
| Operating current per contact | max. 4 A                                                                 |
| Locking of ports              | Screw thread M12 $\times$ 1 mm (recommended torque 0.6 Nm) self-securing |
| Locking material              | Stainless Steel 1.4404 (V4A)                                             |