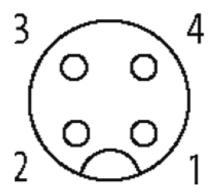

### Product may differ from Image

| Form                          |                                                                          |
|-------------------------------|--------------------------------------------------------------------------|
| Form                          | 13541                                                                    |
| Cables                        |                                                                          |
| Cable number                  | 971                                                                      |
| No./diameter of wires         | $4 \times 0.34 \text{ mm}^2$                                             |
| Wire isolation                | PP (br, wh, bl, bk)                                                      |
| Shore hardness outer jacket   | 70 ± 5D                                                                  |
| Outer Ø                       | approx. 1.25 mm                                                          |
| Bend radius (fixed)           | 5 × outer Ø                                                              |
| Bend radius (moving)          | 10 × outer Ø                                                             |
| Temperature range (fixed)     | -40+80 °C                                                                |
| Temperature range (mobile)    | -25+80 °C                                                                |
| General data                  |                                                                          |
| Temperature range             | -25+85 °C                                                                |
| Technical Data                |                                                                          |
| Operating voltage             | max. 250 V AC/DC                                                         |
| Operating current per contact | max. 4 A                                                                 |
| Locking of ports              | Screw thread M12 $\times$ 1 mm (recommended torque 0.6 Nm) self-securing |
| Locking material              | Stainless Steel 1.4404 (V4A)                                             |