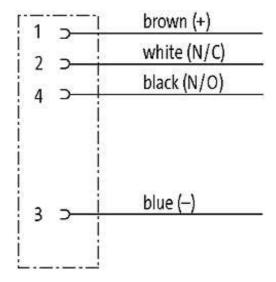

### Product may differ from Image

| Form                          |                                                                          |
|-------------------------------|--------------------------------------------------------------------------|
| Form                          | 13541                                                                    |
| Cables                        |                                                                          |
| Cable number                  | 971                                                                      |
| No./diameter of wires         | $4 \times 0.34 \text{ mm}^2$                                             |
| Wire isolation                | PP (br, wh, bl, bk)                                                      |
| Shore hardness outer jacket   | 70 ± 5D                                                                  |
| Outer Ø                       | approx. 1.25 mm                                                          |
| Bend radius (fixed)           | 5 × outer Ø                                                              |
| Bend radius (moving)          | 10 × outer Ø                                                             |
| Temperature range (fixed)     | -40+80 °C                                                                |
| Temperature range (mobile)    | -25+80 °C                                                                |
| General data                  |                                                                          |
| Temperature range             | -25+85 °C                                                                |
| Technical Data                |                                                                          |
| Operating voltage             | max. 250 V AC/DC                                                         |
| Operating current per contact | max. 4 A                                                                 |
| Locking of ports              | Screw thread M12 $\times$ 1 mm (recommended torque 0.6 Nm) self-securing |
| Locking material              | Stainless Steel 1.4404 (V4A)                                             |