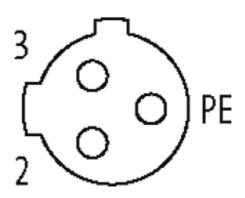

# M12 FEMALE 90° C CODED

PUR 3X0.75 black 10m

Female 90° M12, C-coded 3-pole

Plastic housings with good resistance against chemicals and oils. The resistance to aggressive media should be individually tested for your application. Further details on request. Further cable lengths on request.

### Illustration

stay connected