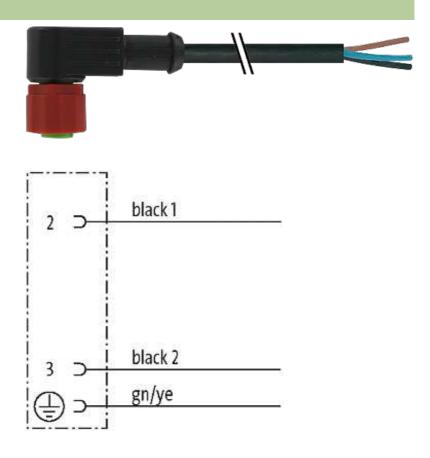

# M12 FEMALE 90° C CODED

PUR 3X0.75 black 10m

Female 90° M12, C-coded 3-pole

Plastic housings with good resistance against chemicals and oils. The resistance to aggressive media should be individually tested for your application. Further details on request. Further cable lengths on request.

### Illustration

stay connected