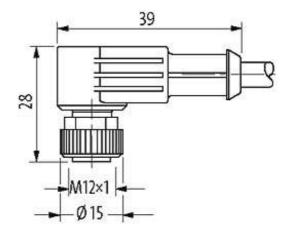

# M12 FEMALE 90° C CODED

PUR 3X0.75 black 10m

Female 90° M12, C-coded 3-pole

Plastic housings with good resistance against chemicals and oils. The resistance to aggressive media should be individually tested for your application. Further details on request. Further cable lengths on request.

### Illustration

stay connected