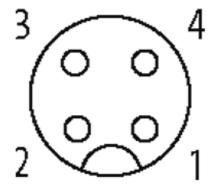

### Illustration

| 1             | brown (+)   |
|---------------|-------------|
| ·             | white (N/C) |
| 4 <b>&gt;</b> | black (N/O) |
| i             |             |
|               | blue (–)    |