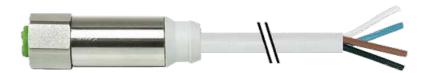

## M12 STEEL FEMALE 0°

PVC 4X0.34 GRAY, 15m

Female straight 4-pole

Further cable lengths on request.