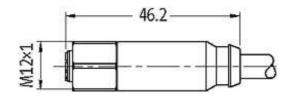

## M12 STEEL FEMALE 0°

PVC 4X0.34 GRAY, 15m

Female straight 4-pole

Further cable lengths on request.

# Approvals ECSLAB CSP US Form

| 12221                                                             |
|-------------------------------------------------------------------|
|                                                                   |
|                                                                   |
| 214                                                               |
| $4 \times 0.34 \text{ mm}^2$                                      |
| PVC (br, wh, bl, bk)                                              |
| gray                                                              |
| 85 ± 5A                                                           |
| PVC (UL/CSA)                                                      |
| approx. 5.0 mm                                                    |
| 5 × outer Ø                                                       |
| 10 × outer Ø                                                      |
| -30+80 °C                                                         |
| -5+80 °C                                                          |
|                                                                   |
| max. 32 V AC/DC                                                   |
| max. 4 A                                                          |
| Screw thread M12 × 1 mm (recommended torque 0.6 Nm) self-securing |
| IP65, IP66K, IP67, IP68, IP69K inserted and tightened (EN 60529)  |
| Stainless Steel 1.4404 (V4A)                                      |
|                                                                   |
| CZ                                                                |
| 85444290                                                          |
| 1                                                                 |
|                                                                   |