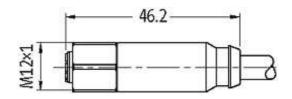

## **Female**

stay connected

Product may differ from Image

minimum order quantity

| Approvals                     |                                                                       |  |
|-------------------------------|-----------------------------------------------------------------------|--|
| COLAB.                        |                                                                       |  |
| Form                          |                                                                       |  |
| Form                          | 12221                                                                 |  |
| Cables                        |                                                                       |  |
| Cable number                  | 336                                                                   |  |
| No./diameter of wires         | 4 × 0.34 mm <sup>2</sup>                                              |  |
| Wire isolation                | TPE-S (br, wh, bl, bk)                                                |  |
| Jacket Color                  | gray                                                                  |  |
| Shore hardness outer jacket   | 80 ± 5A                                                               |  |
| Material (jacket)             | TPE-S                                                                 |  |
| Outer Ø                       | approx. 5.2 mm                                                        |  |
| Bend radius (fixed)           | 10 × outer Ø                                                          |  |
| Bend radius (moving)          | 15 × outer Ø                                                          |  |
| Temperature range (fixed)     | -50+125 °C                                                            |  |
| Temperature range (mobile)    | -30+105 °C                                                            |  |
| Technical Data                |                                                                       |  |
| Operating voltage             | max. 32 V AC/DC                                                       |  |
| Operating current per contact | max. 4 A                                                              |  |
| Locking of ports              | Screw thread M12 × 1 mm (recommended torque 0.6 Nm) self-<br>securing |  |
| Protection                    | IP65, IP66K, IP67, IP68, IP69K inserted and tightened (EN 60529)      |  |
| Locking material              | material Stainless Steel 1.4404 (V4A)                                 |  |
| Commercial data               |                                                                       |  |
| country of origin             | CZ                                                                    |  |
| customs tariff number         | 85444290                                                              |  |