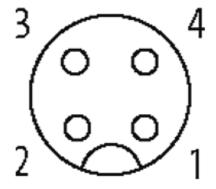

## Illustration

| 1   | brown (+)   |
|-----|-------------|
| 2 7 | white (N/C) |
| 4 7 | black (N/O) |
| 3 2 | blue (–)    |
| i   |             |