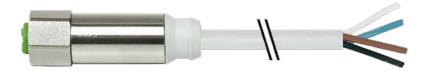

## M12 STEEL FEMALE 0°

TPE-S-OB 4X0.34 GRAY, 15m

Female straight 4-pole

Further cable lengths on request.

## **Female**

stay connected

Product may differ from Image

minimum order quantity

| Approvals                     |                                                                       |  |
|-------------------------------|-----------------------------------------------------------------------|--|
| COLAB.                        |                                                                       |  |
| Form                          |                                                                       |  |
| Form                          | 12221                                                                 |  |
| Cables                        |                                                                       |  |
| Cable number                  | 336                                                                   |  |
| No./diameter of wires         | 4 × 0.34 mm <sup>2</sup>                                              |  |
| Wire isolation                | TPE-S (br, wh, bl, bk)                                                |  |
| Jacket Color                  | gray                                                                  |  |
| Shore hardness outer jacket   | 80 ± 5A                                                               |  |
| Material (jacket)             | TPE-S                                                                 |  |
| Outer Ø                       | approx. 5.2 mm                                                        |  |
| Bend radius (fixed)           | 10 × outer Ø                                                          |  |
| Bend radius (moving)          | 15 × outer Ø                                                          |  |
| Temperature range (fixed)     | -50+125 °C                                                            |  |
| Temperature range (mobile)    | -30+105 °C                                                            |  |
| Technical Data                |                                                                       |  |
| Operating voltage             | max. 32 V AC/DC                                                       |  |
| Operating current per contact | max. 4 A                                                              |  |
| Locking of ports              | Screw thread M12 × 1 mm (recommended torque 0.6 Nm) self-<br>securing |  |
| Protection                    | IP65, IP66K, IP67, IP68, IP69K inserted and tightened (EN 60529)      |  |
| Locking material              | material Stainless Steel 1.4404 (V4A)                                 |  |
| Commercial data               |                                                                       |  |
| country of origin             | CZ                                                                    |  |
| customs tariff number         | 85444290                                                              |  |