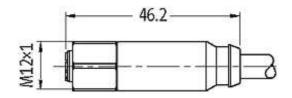

## **Female**

stay connected

Product may differ from Image

customs tariff number

minimum order quantity

| Approvals                     |                                                                   |
|-------------------------------|-------------------------------------------------------------------|
| CSTVB.                        |                                                                   |
| Form                          |                                                                   |
| Form                          | 12221                                                             |
| Cables                        |                                                                   |
| Cable number                  | 336                                                               |
| No./diameter of wires         | 4 × 0.34 mm <sup>2</sup>                                          |
| Wire isolation                | TPE-S (br, wh, bl, bk)                                            |
| Jacket Color                  | gray                                                              |
| Shore hardness outer jacket   | 80 ± 5A                                                           |
| Material (jacket)             | TPE-S                                                             |
| Outer Ø                       | approx. 5.2 mm                                                    |
| Bend radius (fixed)           | 10 × outer Ø                                                      |
| Bend radius (moving)          | 15 × outer Ø                                                      |
| Temperature range (fixed)     | -50+125 °C                                                        |
| Temperature range (mobile)    | -30+105 °C                                                        |
| Technical Data                |                                                                   |
| Operating voltage             | max. 32 V AC/DC                                                   |
| Operating current per contact | max. 4 A                                                          |
| Locking of ports              | Screw thread M12 × 1 mm (recommended torque 0.6 Nm) self-securing |
| Protection                    | IP65, IP66K, IP67, IP68, IP69K inserted and tightened (EN 60529)  |
| Locking material              | Stainless Steel 1.4404 (V4A)                                      |
| Commercial data               |                                                                   |
| country of origin             | CZ                                                                |