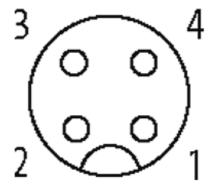

## Illustration

| white (N/C)<br>black (N/O) |
|----------------------------|
| black (N/O)                |
|                            |
| blue (–)                   |
|                            |