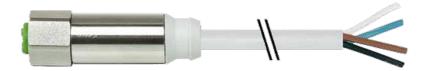

## M12 STEEL FEMALE 0°

TPE-S-OB 4X0.34 GRAY, 40m

Female straight 4-pole

Further cable lengths on request.

## **Female**

stay connected

Product may differ from Image

customs tariff number

minimum order quantity

| Approvals                     |                                                                   |
|-------------------------------|-------------------------------------------------------------------|
| CSTVB.                        |                                                                   |
| Form                          |                                                                   |
| Form                          | 12221                                                             |
| Cables                        |                                                                   |
| Cable number                  | 336                                                               |
| No./diameter of wires         | 4 × 0.34 mm <sup>2</sup>                                          |
| Wire isolation                | TPE-S (br, wh, bl, bk)                                            |
| Jacket Color                  | gray                                                              |
| Shore hardness outer jacket   | 80 ± 5A                                                           |
| Material (jacket)             | TPE-S                                                             |
| Outer Ø                       | approx. 5.2 mm                                                    |
| Bend radius (fixed)           | 10 × outer Ø                                                      |
| Bend radius (moving)          | 15 × outer Ø                                                      |
| Temperature range (fixed)     | -50+125 °C                                                        |
| Temperature range (mobile)    | -30+105 °C                                                        |
| Technical Data                |                                                                   |
| Operating voltage             | max. 32 V AC/DC                                                   |
| Operating current per contact | max. 4 A                                                          |
| Locking of ports              | Screw thread M12 × 1 mm (recommended torque 0.6 Nm) self-securing |
| Protection                    | IP65, IP66K, IP67, IP68, IP69K inserted and tightened (EN 60529)  |
| Locking material              | Stainless Steel 1.4404 (V4A)                                      |
| Commercial data               |                                                                   |
| country of origin             | CZ                                                                |