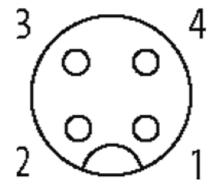

## M12-Steel female 0° with cable LED

PVC 4x0.34 gy UL/CSA 25m

M12-Steel Female straight 4-pole with 1 × LED (PNP)

Further cable lengths on request.

## Illustration

## **Female**

stay connected

Product may differ from Image

| Approvals                     |                                                                   |
|-------------------------------|-------------------------------------------------------------------|
| COLAB.                        |                                                                   |
| Form                          |                                                                   |
| Form                          | 12292                                                             |
| Cables                        |                                                                   |
| Cable number                  | 214                                                               |
| No./diameter of wires         | 4 × 0.34 mm²                                                      |
| Wire isolation                | PVC (br, wh, bl, bk)                                              |
| Jacket Color                  | gray                                                              |
| Shore hardness outer jacket   | 85 ± 5A                                                           |
| Material (jacket)             | PVC (UL/CSA)                                                      |
| Outer Ø                       | approx. 5.0 mm                                                    |
| Bend radius (fixed)           | 5 × outer Ø                                                       |
| Bend radius (moving)          | 10 × outer Ø                                                      |
| Temperature range (fixed)     | -30+80 °C                                                         |
| Temperature range (mobile)    | -5+80 °C                                                          |
| Technical Data                |                                                                   |
| Operating voltage             | max. 24 V AC/DC                                                   |
| Operating current per contact | max. 4 A                                                          |
| Locking of ports              | Screw thread M12 × 1 mm (recommended torque 0.6 Nm) self-securing |
| Protection                    | IP65, IP66K, IP67, IP68, IP69K inserted and tightened (EN 60529)  |
| Locking material              | Stainless Steel 1.4404 (V4A)                                      |
| Commercial data               |                                                                   |
| country of origin             | CZ                                                                |
| customs tariff number         | 85444290                                                          |
| minimum order quantity        | 1                                                                 |