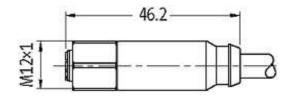

## M12-Steel female 0° with cable LED

PVC 4x0.34 gy UL/CSA 25m

M12-Steel Female straight 4-pole with 1 × LED (PNP)

Further cable lengths on request.

## Illustration

## **Female**

stay connected

Product may differ from Image

| Approvals                     |                                                                   |
|-------------------------------|-------------------------------------------------------------------|
| COLAB.                        |                                                                   |
| Form                          |                                                                   |
| Form                          | 12292                                                             |
| Cables                        |                                                                   |
| Cable number                  | 214                                                               |
| No./diameter of wires         | 4 × 0.34 mm²                                                      |
| Wire isolation                | PVC (br, wh, bl, bk)                                              |
| Jacket Color                  | gray                                                              |
| Shore hardness outer jacket   | 85 ± 5A                                                           |
| Material (jacket)             | PVC (UL/CSA)                                                      |
| Outer Ø                       | approx. 5.0 mm                                                    |
| Bend radius (fixed)           | 5 × outer Ø                                                       |
| Bend radius (moving)          | 10 × outer Ø                                                      |
| Temperature range (fixed)     | -30+80 °C                                                         |
| Temperature range (mobile)    | -5+80 °C                                                          |
| Technical Data                |                                                                   |
| Operating voltage             | max. 24 V AC/DC                                                   |
| Operating current per contact | max. 4 A                                                          |
| Locking of ports              | Screw thread M12 × 1 mm (recommended torque 0.6 Nm) self-securing |
| Protection                    | IP65, IP66K, IP67, IP68, IP69K inserted and tightened (EN 60529)  |
| Locking material              | Stainless Steel 1.4404 (V4A)                                      |
| Commercial data               |                                                                   |
| country of origin             | CZ                                                                |
| customs tariff number         | 85444290                                                          |
| minimum order quantity        | 1                                                                 |