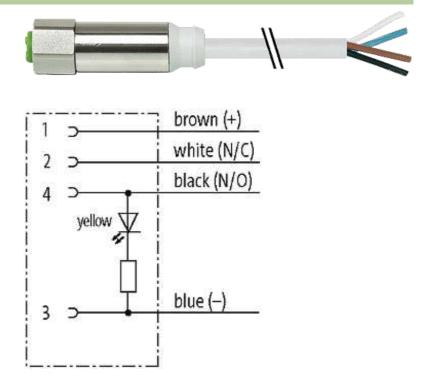

## M12-Steel female 0° with cable LED

PVC 4x0.34 gy UL/CSA 25m

M12-Steel Female straight 4-pole with 1 × LED (PNP)

Further cable lengths on request.

## Illustration

## **Female**

stay connected

Product may differ from Image

| Approvals                     |                                                                   |
|-------------------------------|-------------------------------------------------------------------|
| COLAB.                        |                                                                   |
| Form                          |                                                                   |
| Form                          | 12292                                                             |
| Cables                        |                                                                   |
| Cable number                  | 214                                                               |
| No./diameter of wires         | 4 × 0.34 mm²                                                      |
| Wire isolation                | PVC (br, wh, bl, bk)                                              |
| Jacket Color                  | gray                                                              |
| Shore hardness outer jacket   | 85 ± 5A                                                           |
| Material (jacket)             | PVC (UL/CSA)                                                      |
| Outer Ø                       | approx. 5.0 mm                                                    |
| Bend radius (fixed)           | 5 × outer Ø                                                       |
| Bend radius (moving)          | 10 × outer Ø                                                      |
| Temperature range (fixed)     | -30+80 °C                                                         |
| Temperature range (mobile)    | -5+80 °C                                                          |
| Technical Data                |                                                                   |
| Operating voltage             | max. 24 V AC/DC                                                   |
| Operating current per contact | max. 4 A                                                          |
| Locking of ports              | Screw thread M12 × 1 mm (recommended torque 0.6 Nm) self-securing |
| Protection                    | IP65, IP66K, IP67, IP68, IP69K inserted and tightened (EN 60529)  |
| Locking material              | Stainless Steel 1.4404 (V4A)                                      |
| Commercial data               |                                                                   |
| country of origin             | CZ                                                                |
| customs tariff number         | 85444290                                                          |
| minimum order quantity        | 1                                                                 |