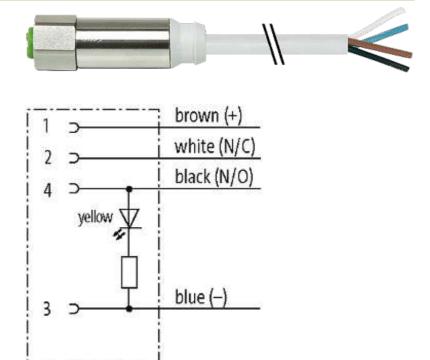

## M12-Steel female 0° with cable LED

TPE-S 4x0.34 gy 15m

M12-Steel Female straight 4-pole with 1 × LED (PNP)

Further cable lengths on request.

## **Female**

stay connected

Product may differ from Image

| Approvals                     |                                                                   |
|-------------------------------|-------------------------------------------------------------------|
| C US EC⊗LAB.                  |                                                                   |
| Form                          |                                                                   |
| Form                          | 12292                                                             |
| Cables                        |                                                                   |
| Cable number                  | 336                                                               |
| No./diameter of wires         | 4 × 0.34 mm²                                                      |
| Wire isolation                | TPE-S (br, wh, bl, bk)                                            |
| Jacket Color                  | gray                                                              |
| Shore hardness outer jacket   | 80 ± 5A                                                           |
| Material (jacket)             | TPE-S                                                             |
| Outer Ø                       | approx. 5.2 mm                                                    |
| Bend radius (fixed)           | 10 × outer Ø                                                      |
| Bend radius (moving)          | 15 × outer Ø                                                      |
| Temperature range (fixed)     | -50+125 °C                                                        |
| Temperature range (mobile)    | -30+105 °C                                                        |
| Technical Data                |                                                                   |
| Operating voltage             | max. 24 V AC/DC                                                   |
| Operating current per contact | max. 4 A                                                          |
| Locking of ports              | Screw thread M12 × 1 mm (recommended torque 0.6 Nm) self-securing |
| Protection                    | IP65, IP66K, IP67, IP68, IP69K inserted and tightened (EN 60529)  |
| Locking material              | Stainless Steel 1.4404 (V4A)                                      |
| Commercial data               |                                                                   |
| country of origin             | CZ                                                                |
| customs tariff number         | 85444290                                                          |
| minimum order quantity        | 1                                                                 |