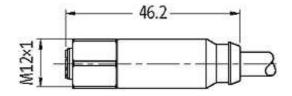

## M12-Steel female 0° with cable LED

TPE-S 4x0.34 gy 15m

M12-Steel Female straight 4-pole with 1 × LED (PNP)

Further cable lengths on request.

## **Female**

stay connected

Product may differ from Image

| Approvals                     |                                                                   |
|-------------------------------|-------------------------------------------------------------------|
| C US EC⊗LAB.                  |                                                                   |
| Form                          |                                                                   |
| Form                          | 12292                                                             |
| Cables                        |                                                                   |
| Cable number                  | 336                                                               |
| No./diameter of wires         | 4 × 0.34 mm²                                                      |
| Wire isolation                | TPE-S (br, wh, bl, bk)                                            |
| Jacket Color                  | gray                                                              |
| Shore hardness outer jacket   | 80 ± 5A                                                           |
| Material (jacket)             | TPE-S                                                             |
| Outer Ø                       | approx. 5.2 mm                                                    |
| Bend radius (fixed)           | 10 × outer Ø                                                      |
| Bend radius (moving)          | 15 × outer Ø                                                      |
| Temperature range (fixed)     | -50+125 °C                                                        |
| Temperature range (mobile)    | -30+105 °C                                                        |
| Technical Data                |                                                                   |
| Operating voltage             | max. 24 V AC/DC                                                   |
| Operating current per contact | max. 4 A                                                          |
| Locking of ports              | Screw thread M12 × 1 mm (recommended torque 0.6 Nm) self-securing |
| Protection                    | IP65, IP66K, IP67, IP68, IP69K inserted and tightened (EN 60529)  |
| Locking material              | Stainless Steel 1.4404 (V4A)                                      |
| Commercial data               |                                                                   |
| country of origin             | CZ                                                                |
| customs tariff number         | 85444290                                                          |
| minimum order quantity        | 1                                                                 |