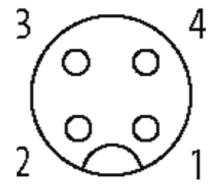

## M12-Steel female 0° with cable LED

TPE-S 4x0.34 gy 15m

M12-Steel Female straight 4-pole with 1 × LED (PNP)

Further cable lengths on request.

## **Female**

stay connected

Product may differ from Image

| Approvals                     |                                                                   |
|-------------------------------|-------------------------------------------------------------------|
| C US EC⊗LAB.                  |                                                                   |
| Form                          |                                                                   |
| Form                          | 12292                                                             |
| Cables                        |                                                                   |
| Cable number                  | 336                                                               |
| No./diameter of wires         | 4 × 0.34 mm²                                                      |
| Wire isolation                | TPE-S (br, wh, bl, bk)                                            |
| Jacket Color                  | gray                                                              |
| Shore hardness outer jacket   | 80 ± 5A                                                           |
| Material (jacket)             | TPE-S                                                             |
| Outer Ø                       | approx. 5.2 mm                                                    |
| Bend radius (fixed)           | 10 × outer Ø                                                      |
| Bend radius (moving)          | 15 × outer Ø                                                      |
| Temperature range (fixed)     | -50+125 °C                                                        |
| Temperature range (mobile)    | -30+105 °C                                                        |
| Technical Data                |                                                                   |
| Operating voltage             | max. 24 V AC/DC                                                   |
| Operating current per contact | max. 4 A                                                          |
| Locking of ports              | Screw thread M12 × 1 mm (recommended torque 0.6 Nm) self-securing |
| Protection                    | IP65, IP66K, IP67, IP68, IP69K inserted and tightened (EN 60529)  |
| Locking material              | Stainless Steel 1.4404 (V4A)                                      |
| Commercial data               |                                                                   |
| country of origin             | CZ                                                                |
| customs tariff number         | 85444290                                                          |
| minimum order quantity        | 1                                                                 |