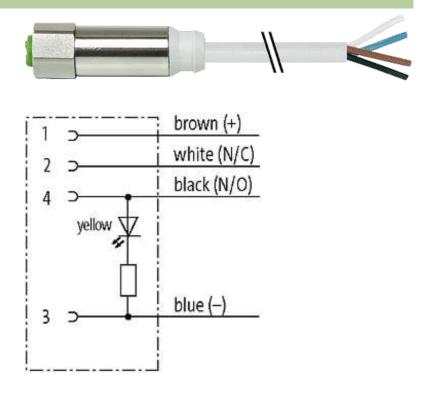

## M12 STEEL FEMALE 0° LED

TPE-S-OB 4X0.34 GRAY, 30m

M12-Steel Female straight 4-pole with 1 × LED (PNP)

Further cable lengths on request.

## **Female**

stay connected

Product may differ from Image

| Approvals                     |                                                                   |
|-------------------------------|-------------------------------------------------------------------|
| C US EC⊗LAB                   |                                                                   |
| Form                          |                                                                   |
| Form                          | 12292                                                             |
| Cables                        |                                                                   |
| Cable number                  | 336                                                               |
| No./diameter of wires         | 4 × 0.34 mm <sup>2</sup>                                          |
| Wire isolation                | TPE-S (br, wh, bl, bk)                                            |
| Jacket Color                  | gray                                                              |
| Shore hardness outer jacket   | 80 ± 5A                                                           |
| Material (jacket)             | TPE-S                                                             |
| Outer Ø                       | approx. 5.2 mm                                                    |
| Bend radius (fixed)           | 10 × outer Ø                                                      |
| Bend radius (moving)          | 15 × outer Ø                                                      |
| Temperature range (fixed)     | -50+125 °C                                                        |
| Temperature range (mobile)    | -30+105 °C                                                        |
| Technical Data                |                                                                   |
| Operating voltage             | max. 24 V AC/DC                                                   |
| Operating current per contact | max. 4 A                                                          |
| Locking of ports              | Screw thread M12 × 1 mm (recommended torque 0.6 Nm) self-securing |
| Protection                    | IP65, IP66K, IP67, IP68, IP69K inserted and tightened (EN 60529)  |
| Locking material              | Stainless Steel 1.4404 (V4A)                                      |
| Commercial data               |                                                                   |
| country of origin             | CZ                                                                |
| customs tariff number         | 85444290                                                          |
| minimum order quantity        | 1                                                                 |