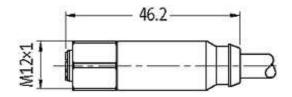

## M12 STEEL FEMALE 0° LED

TPE-S-OB 4X0.34 GRAY, 30m

M12-Steel Female straight 4-pole with 1 × LED (PNP)

Further cable lengths on request.

## **Female**

stay connected

Product may differ from Image

| Approvals                     |                                                                   |
|-------------------------------|-------------------------------------------------------------------|
| C US EC⊗LAB                   |                                                                   |
| Form                          |                                                                   |
| Form                          | 12292                                                             |
| Cables                        |                                                                   |
| Cable number                  | 336                                                               |
| No./diameter of wires         | 4 × 0.34 mm <sup>2</sup>                                          |
| Wire isolation                | TPE-S (br, wh, bl, bk)                                            |
| Jacket Color                  | gray                                                              |
| Shore hardness outer jacket   | 80 ± 5A                                                           |
| Material (jacket)             | TPE-S                                                             |
| Outer Ø                       | approx. 5.2 mm                                                    |
| Bend radius (fixed)           | 10 × outer Ø                                                      |
| Bend radius (moving)          | 15 × outer Ø                                                      |
| Temperature range (fixed)     | -50+125 °C                                                        |
| Temperature range (mobile)    | -30+105 °C                                                        |
| Technical Data                |                                                                   |
| Operating voltage             | max. 24 V AC/DC                                                   |
| Operating current per contact | max. 4 A                                                          |
| Locking of ports              | Screw thread M12 × 1 mm (recommended torque 0.6 Nm) self-securing |
| Protection                    | IP65, IP66K, IP67, IP68, IP69K inserted and tightened (EN 60529)  |
| Locking material              | Stainless Steel 1.4404 (V4A)                                      |
| Commercial data               |                                                                   |
| country of origin             | CZ                                                                |
| customs tariff number         | 85444290                                                          |
| minimum order quantity        | 1                                                                 |