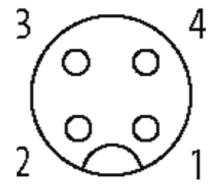

## M12 STEEL FEMALE 0° LED

TPE-S-OB 4X0.34 GRAY, 30m

M12-Steel Female straight 4-pole with 1 × LED (PNP)

Further cable lengths on request.

## **Female**

stay connected

Product may differ from Image

| Approvals                     |                                                                   |
|-------------------------------|-------------------------------------------------------------------|
| C US EC⊗LAB                   |                                                                   |
| Form                          |                                                                   |
| Form                          | 12292                                                             |
| Cables                        |                                                                   |
| Cable number                  | 336                                                               |
| No./diameter of wires         | 4 × 0.34 mm <sup>2</sup>                                          |
| Wire isolation                | TPE-S (br, wh, bl, bk)                                            |
| Jacket Color                  | gray                                                              |
| Shore hardness outer jacket   | 80 ± 5A                                                           |
| Material (jacket)             | TPE-S                                                             |
| Outer Ø                       | approx. 5.2 mm                                                    |
| Bend radius (fixed)           | 10 × outer Ø                                                      |
| Bend radius (moving)          | 15 × outer Ø                                                      |
| Temperature range (fixed)     | -50+125 °C                                                        |
| Temperature range (mobile)    | -30+105 °C                                                        |
| Technical Data                |                                                                   |
| Operating voltage             | max. 24 V AC/DC                                                   |
| Operating current per contact | max. 4 A                                                          |
| Locking of ports              | Screw thread M12 × 1 mm (recommended torque 0.6 Nm) self-securing |
| Protection                    | IP65, IP66K, IP67, IP68, IP69K inserted and tightened (EN 60529)  |
| Locking material              | Stainless Steel 1.4404 (V4A)                                      |
| Commercial data               |                                                                   |
| country of origin             | CZ                                                                |
| customs tariff number         | 85444290                                                          |
| minimum order quantity        | 1                                                                 |