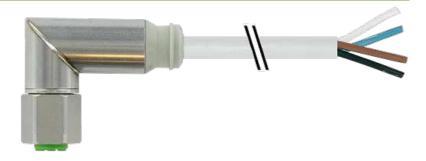

# M12-Steel female 90° with cable

PVC 4x0.34 gy UL/CSA 1,5m

M12-Steel Female 90° 4-pole

# **Female**

Product may differ from Image