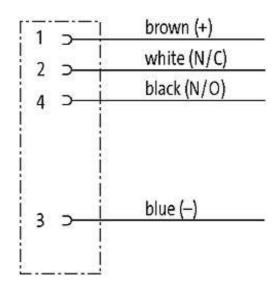

# **Approvals**

12341

| Form |
|------|
|------|

Form

| Cables                      |                          |  |
|-----------------------------|--------------------------|--|
| Cable number                | 214                      |  |
| No./diameter of wires       | 4 × 0.34 mm <sup>2</sup> |  |
| Wire isolation              | PVC (br, wh, bl, bk)     |  |
| Jacket Color                | gray                     |  |
| Shore hardness outer jacket | 85 ± 5A                  |  |
| Material (jacket)           | PVC (UL/CSA)             |  |
| Outer Ø                     | approx. 5.0 mm           |  |