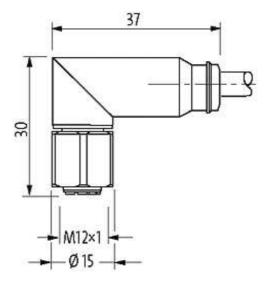

# M12-Steel female 90° with cable

PVC 4x0.34 gy UL/CSA 1,5m

M12-Steel Female 90° 4-pole

| Bend radius (fixed)           | 5 × outer Ø                                                       |
|-------------------------------|-------------------------------------------------------------------|
| Bend radius (moving)          | 10 × outer Ø                                                      |
| Temperature range (fixed)     | -30+80 °C                                                         |
| Temperature range (mobile)    | -5+80 °C                                                          |
| Technical Data                |                                                                   |
| Operating voltage             | max. 32 V AC/DC                                                   |
| Operating current per contact | max. 4 A                                                          |
| Locking of ports              | Screw thread M12 × 1 mm (recommended torque 0.6 Nm) self-securing |
| Protection                    | IP65, IP66K, IP67, IP68, IP69K inserted and tightened (EN 60529)  |
| Locking material              | Stainless Steel 1.4404 (V4A)                                      |
| Commercial data               |                                                                   |
| country of origin             | CZ                                                                |
| customs tariff number         | 85444290                                                          |
| minimum order quantity        | 1                                                                 |