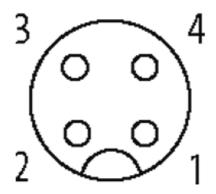

# **Approvals**

12341

| Form |
|------|
|------|

Form

| Cables                      |                          |  |
|-----------------------------|--------------------------|--|
| Cable number                | 214                      |  |
| No./diameter of wires       | 4 × 0.34 mm <sup>2</sup> |  |
| Wire isolation              | PVC (br, wh, bl, bk)     |  |
| Jacket Color                | gray                     |  |
| Shore hardness outer jacket | 85 ± 5A                  |  |
| Material (jacket)           | PVC (UL/CSA)             |  |
| Outer Ø                     | approx. 5.0 mm           |  |