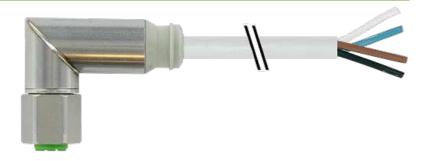

# M12-Steel female 90° with cable

PVC 4x0.34 gy UL/CSA 5m

M12-Steel Female 90° 4-pole

# **Female**

Product may differ from Image