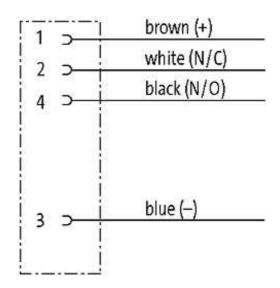

# **Approvals**

12341

| Form |  |
|------|--|
|      |  |

Form

| Cables                      |                          |
|-----------------------------|--------------------------|
| Cable number                | 214                      |
| No./diameter of wires       | 4 × 0.34 mm <sup>2</sup> |
| Wire isolation              | PVC (br, wh, bl, bk)     |
| Jacket Color                | gray                     |
| Shore hardness outer jacket | 85 ± 5A                  |
| Material (jacket)           | PVC (UL/CSA)             |
| Outer Ø                     | approx. 5.0 mm           |