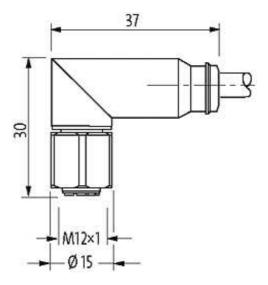

# M12-Steel female 90° with cable

PVC 4x0.34 gy UL/CSA 5m

M12-Steel Female 90° 4-pole

| Bend radius (fixed)           | 5 × outer Ø                                                       |
|-------------------------------|-------------------------------------------------------------------|
| Bend radius (moving)          | 10 × outer Ø                                                      |
| Temperature range (fixed)     | -30+80 °C                                                         |
| Temperature range (mobile)    | -5+80 °C                                                          |
| Technical Data                |                                                                   |
| Operating voltage             | max. 32 V AC/DC                                                   |
| Operating current per contact | max. 4 A                                                          |
| Locking of ports              | Screw thread M12 × 1 mm (recommended torque 0.6 Nm) self-securing |
| Protection                    | IP65, IP66K, IP67, IP68, IP69K inserted and tightened (EN 60529)  |
| Locking material              | Stainless Steel 1.4404 (V4A)                                      |
| Commercial data               |                                                                   |
| country of origin             | CZ                                                                |
| customs tariff number         | 85444290                                                          |
| minimum order quantity        | 1                                                                 |