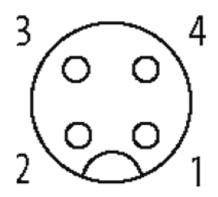

# **Approvals**

12341

| Form |  |
|------|--|
|      |  |

Form

| Cables                      |                          |
|-----------------------------|--------------------------|
| Cable number                | 214                      |
| No./diameter of wires       | 4 × 0.34 mm <sup>2</sup> |
| Wire isolation              | PVC (br, wh, bl, bk)     |
| Jacket Color                | gray                     |
| Shore hardness outer jacket | 85 ± 5A                  |
| Material (jacket)           | PVC (UL/CSA)             |
| Outer Ø                     | approx. 5.0 mm           |