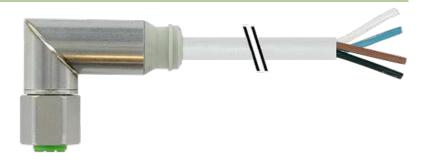

# M12-Steel female 90° with cable

PVC 4x0.34 gy UL/CSA 10m

M12-Steel Female 90° 4-pole

#### Illustration

stay connected

# **Female**

Product may differ from Image