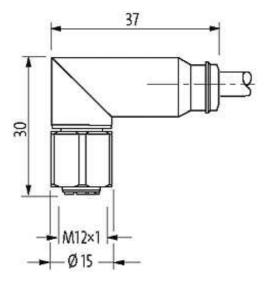

# M12-Steel female 90° with cable

PVC 4x0.34 gy UL/CSA 10m

M12-Steel Female 90° 4-pole

| Bend radius (fixed)           | 5 × outer Ø                                                           |  |  |
|-------------------------------|-----------------------------------------------------------------------|--|--|
| Bend radius (moving)          | 10 × outer Ø                                                          |  |  |
| Temperature range (fixed)     | -30+80 °C                                                             |  |  |
| Temperature range (mobile)    | -5+80 °C                                                              |  |  |
| Technical Data                |                                                                       |  |  |
| Operating voltage             | max. 32 V AC/DC                                                       |  |  |
| Operating current per contact | max. 4 A                                                              |  |  |
| Locking of ports              | Screw thread M12 × 1 mm (recommended torque 0.6 Nm) self-<br>securing |  |  |
| Protection                    | IP65, IP66K, IP67, IP68, IP69K inserted and tightened (EN 60529)      |  |  |
| Locking material              | Stainless Steel 1.4404 (V4A)                                          |  |  |
| Commercial data               |                                                                       |  |  |
| country of origin             | CZ                                                                    |  |  |
| customs tariff number         | 85444290                                                              |  |  |
| minimum order quantity        | 1                                                                     |  |  |