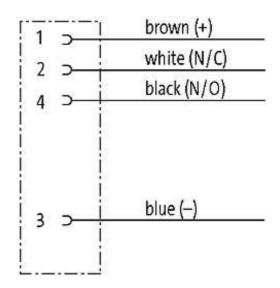

# **Approvals**

12341

| - | _ |  | п |  |
|---|---|--|---|--|

Form

Form

| Cables                      |                              |
|-----------------------------|------------------------------|
| Cable number                | 214                          |
| No./diameter of wires       | $4 \times 0.34 \text{ mm}^2$ |
| Wire isolation              | PVC (br, wh, bl, bk)         |
| Jacket Color                | gray                         |
| Shore hardness outer jacket | 85 ± 5A                      |
| Material (jacket)           | PVC (UL/CSA)                 |
| Outer Ø                     | approx. 5.0 mm               |