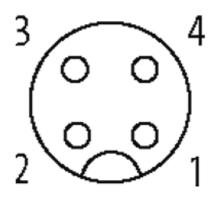

# M12-Steel female 90° with cable

PVC 4x0.34 gy UL/CSA 10m

M12-Steel Female 90° 4-pole

# **Approvals**

12341

| - | _ |  | п |  |
|---|---|--|---|--|

Form

Form

| Cables                      |                              |
|-----------------------------|------------------------------|
| Cable number                | 214                          |
| No./diameter of wires       | $4 \times 0.34 \text{ mm}^2$ |
| Wire isolation              | PVC (br, wh, bl, bk)         |
| Jacket Color                | gray                         |
| Shore hardness outer jacket | 85 ± 5A                      |
| Material (jacket)           | PVC (UL/CSA)                 |
| Outer Ø                     | approx. 5.0 mm               |