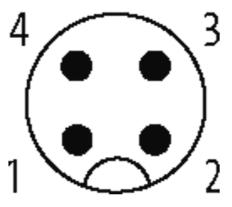

## MQ12 MALE 0°

PVC 4X0.34 black 5m

MQ12 Male straight 4-pole

Further cable lengths on request. Plastic housings with good resistance against chemicals and oils. The resistance to aggressive media should be individually tested for your application. Further details on request.

## Link to Product

3 1

blue (--)

The information in this brochure has been compiled with the utmost care. Liability for the correctness completeness and topicality of the information is restricted to gross negligence. Version: 05/16