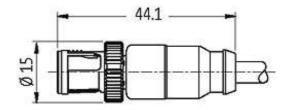

## MQ12 MALE 0°

PVC 4X0.34 black 5m

MQ12 Male straight 4-pole

Further cable lengths on request. Plastic housings with good resistance against chemicals and oils. The resistance to aggressive media should be individually tested for your application. Further details on request.

stay connected

Product may differ from Image

| Approvals                                                                                                                                                                                                                                                                                                                                                                                                                                                                                                                                                                                                                                                                                                                                                                                                                                                                                                                                                                                                                                                                                                                                                                                                                                                                                                                                                                                                                                                                                                                                                                                                                                                                                                                                                                                                                                                                                                                                                                                                                                                                                                                      |                                       |
|--------------------------------------------------------------------------------------------------------------------------------------------------------------------------------------------------------------------------------------------------------------------------------------------------------------------------------------------------------------------------------------------------------------------------------------------------------------------------------------------------------------------------------------------------------------------------------------------------------------------------------------------------------------------------------------------------------------------------------------------------------------------------------------------------------------------------------------------------------------------------------------------------------------------------------------------------------------------------------------------------------------------------------------------------------------------------------------------------------------------------------------------------------------------------------------------------------------------------------------------------------------------------------------------------------------------------------------------------------------------------------------------------------------------------------------------------------------------------------------------------------------------------------------------------------------------------------------------------------------------------------------------------------------------------------------------------------------------------------------------------------------------------------------------------------------------------------------------------------------------------------------------------------------------------------------------------------------------------------------------------------------------------------------------------------------------------------------------------------------------------------|---------------------------------------|
| c Benne state stat |                                       |
| Form                                                                                                                                                                                                                                                                                                                                                                                                                                                                                                                                                                                                                                                                                                                                                                                                                                                                                                                                                                                                                                                                                                                                                                                                                                                                                                                                                                                                                                                                                                                                                                                                                                                                                                                                                                                                                                                                                                                                                                                                                                                                                                                           |                                       |
| Form                                                                                                                                                                                                                                                                                                                                                                                                                                                                                                                                                                                                                                                                                                                                                                                                                                                                                                                                                                                                                                                                                                                                                                                                                                                                                                                                                                                                                                                                                                                                                                                                                                                                                                                                                                                                                                                                                                                                                                                                                                                                                                                           | 12021                                 |
| Cables                                                                                                                                                                                                                                                                                                                                                                                                                                                                                                                                                                                                                                                                                                                                                                                                                                                                                                                                                                                                                                                                                                                                                                                                                                                                                                                                                                                                                                                                                                                                                                                                                                                                                                                                                                                                                                                                                                                                                                                                                                                                                                                         |                                       |
| Cable number                                                                                                                                                                                                                                                                                                                                                                                                                                                                                                                                                                                                                                                                                                                                                                                                                                                                                                                                                                                                                                                                                                                                                                                                                                                                                                                                                                                                                                                                                                                                                                                                                                                                                                                                                                                                                                                                                                                                                                                                                                                                                                                   | 614                                   |
| No./diameter of wires                                                                                                                                                                                                                                                                                                                                                                                                                                                                                                                                                                                                                                                                                                                                                                                                                                                                                                                                                                                                                                                                                                                                                                                                                                                                                                                                                                                                                                                                                                                                                                                                                                                                                                                                                                                                                                                                                                                                                                                                                                                                                                          | 4 × 0.34 mm <sup>2</sup>              |
| Wire isolation                                                                                                                                                                                                                                                                                                                                                                                                                                                                                                                                                                                                                                                                                                                                                                                                                                                                                                                                                                                                                                                                                                                                                                                                                                                                                                                                                                                                                                                                                                                                                                                                                                                                                                                                                                                                                                                                                                                                                                                                                                                                                                                 | PVC (br, wh, bl, bk)                  |
| Jacket Color                                                                                                                                                                                                                                                                                                                                                                                                                                                                                                                                                                                                                                                                                                                                                                                                                                                                                                                                                                                                                                                                                                                                                                                                                                                                                                                                                                                                                                                                                                                                                                                                                                                                                                                                                                                                                                                                                                                                                                                                                                                                                                                   | black                                 |
| Shore hardness outer jacket                                                                                                                                                                                                                                                                                                                                                                                                                                                                                                                                                                                                                                                                                                                                                                                                                                                                                                                                                                                                                                                                                                                                                                                                                                                                                                                                                                                                                                                                                                                                                                                                                                                                                                                                                                                                                                                                                                                                                                                                                                                                                                    | 85 ± 5A                               |
| Material (jacket)                                                                                                                                                                                                                                                                                                                                                                                                                                                                                                                                                                                                                                                                                                                                                                                                                                                                                                                                                                                                                                                                                                                                                                                                                                                                                                                                                                                                                                                                                                                                                                                                                                                                                                                                                                                                                                                                                                                                                                                                                                                                                                              | PVC (UL/CSA)                          |
| Outer Ø                                                                                                                                                                                                                                                                                                                                                                                                                                                                                                                                                                                                                                                                                                                                                                                                                                                                                                                                                                                                                                                                                                                                                                                                                                                                                                                                                                                                                                                                                                                                                                                                                                                                                                                                                                                                                                                                                                                                                                                                                                                                                                                        | approx. 5.0 mm                        |
| Bend radius (fixed)                                                                                                                                                                                                                                                                                                                                                                                                                                                                                                                                                                                                                                                                                                                                                                                                                                                                                                                                                                                                                                                                                                                                                                                                                                                                                                                                                                                                                                                                                                                                                                                                                                                                                                                                                                                                                                                                                                                                                                                                                                                                                                            | $5 \times \text{outer } \emptyset$    |
| Bend radius (moving)                                                                                                                                                                                                                                                                                                                                                                                                                                                                                                                                                                                                                                                                                                                                                                                                                                                                                                                                                                                                                                                                                                                                                                                                                                                                                                                                                                                                                                                                                                                                                                                                                                                                                                                                                                                                                                                                                                                                                                                                                                                                                                           | 10 × outer Ø                          |
| Temperature range (fixed)                                                                                                                                                                                                                                                                                                                                                                                                                                                                                                                                                                                                                                                                                                                                                                                                                                                                                                                                                                                                                                                                                                                                                                                                                                                                                                                                                                                                                                                                                                                                                                                                                                                                                                                                                                                                                                                                                                                                                                                                                                                                                                      | -30+80 °C                             |
| Temperature range (mobile)                                                                                                                                                                                                                                                                                                                                                                                                                                                                                                                                                                                                                                                                                                                                                                                                                                                                                                                                                                                                                                                                                                                                                                                                                                                                                                                                                                                                                                                                                                                                                                                                                                                                                                                                                                                                                                                                                                                                                                                                                                                                                                     | -5+80 °C                              |
| General data                                                                                                                                                                                                                                                                                                                                                                                                                                                                                                                                                                                                                                                                                                                                                                                                                                                                                                                                                                                                                                                                                                                                                                                                                                                                                                                                                                                                                                                                                                                                                                                                                                                                                                                                                                                                                                                                                                                                                                                                                                                                                                                   |                                       |
| Temperature range                                                                                                                                                                                                                                                                                                                                                                                                                                                                                                                                                                                                                                                                                                                                                                                                                                                                                                                                                                                                                                                                                                                                                                                                                                                                                                                                                                                                                                                                                                                                                                                                                                                                                                                                                                                                                                                                                                                                                                                                                                                                                                              | -25+85 °C, depending on cable quality |