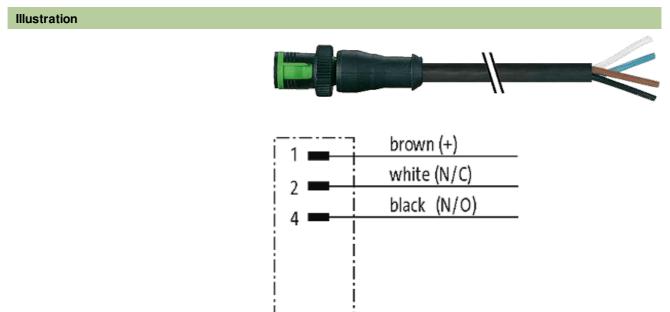

## MQ12 MALE 0°

PVC 4X0.34 black 5m

MQ12 Male straight 4-pole

Further cable lengths on request. Plastic housings with good resistance against chemicals and oils. The resistance to aggressive media should be individually tested for your application. Further details on request.

## Link to Product

3 1

blue (--)

The information in this brochure has been compiled with the utmost care. Liability for the correctness completeness and topicality of the information is restricted to gross negligence. Version: 05/16