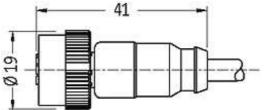

#### MQ12 FEMALE 0°

PVC 3X0.34 black 5m

Female 90° 3-pole

Further cable lengths on request. Plastic housings with good resistance against chemicals and oils. The resistance to aggressive media should be individually tested for your application. Further details on request.