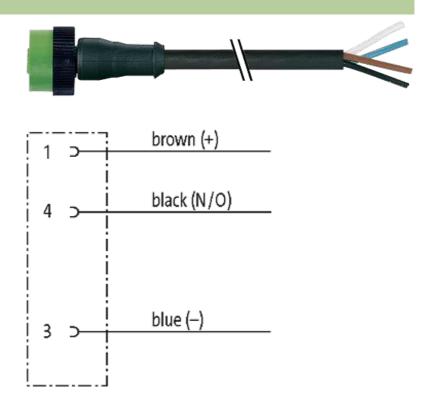

#### MQ12 FEMALE 0°

PVC 3X0.34 black 5m

Female 90° 3-pole

Further cable lengths on request. Plastic housings with good resistance against chemicals and oils. The resistance to aggressive media should be individually tested for your application. Further details on request.