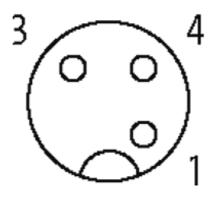

#### MQ12 FEMALE 0°

PVC 3X0.34 black 5m

Female 90° 3-pole

Further cable lengths on request. Plastic housings with good resistance against chemicals and oils. The resistance to aggressive media should be individually tested for your application. Further details on request.