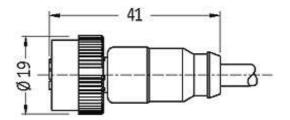

## MQ12 FEMALE 0°

PVC 4X0.34 YELLOW, 3m

Female straight 4-pole

Further cable lengths on request. Plastic housings with good resistance against chemicals and oils. The resistance to aggressive media should be individually tested for your application. Further details on request.

# **Female**

Product may differ from Image