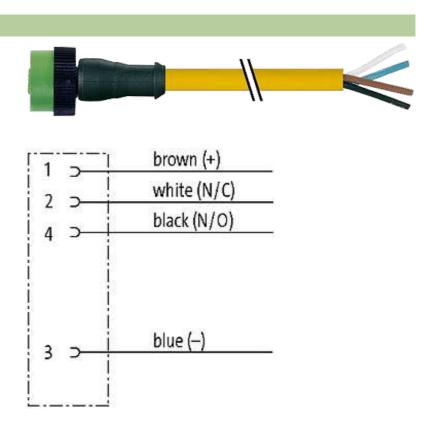

## MQ12 FEMALE 0°

PVC 4X0.34 YELLOW, 3m

Female straight 4-pole

Further cable lengths on request. Plastic housings with good resistance against chemicals and oils. The resistance to aggressive media should be individually tested for your application. Further details on request.

## **Approvals**

| Form                        |                                       |
|-----------------------------|---------------------------------------|
| Form                        | 12221                                 |
| Cables                      |                                       |
| Cable number                | 014                                   |
| No./diameter of wires       | $4 \times 0.34 \text{ mm}^2$          |
| Wire isolation              | PVC (br, wh, bl, bk)                  |
| Jacket Color                | yellow                                |
| Shore hardness outer jacket | 85 ± 5A                               |
| Material (jacket)           | PVC (UL/CSA)                          |
| Outer Ø                     | approx. 5.0 mm                        |
| Bend radius (fixed)         | 5 × outer Ø                           |
| Bend radius (moving)        | 10 × outer Ø                          |
| Temperature range (fixed)   | -30+80 °C                             |
| Temperature range (mobile)  | -5+80 °C                              |
| General data                |                                       |
| Temperature range           | -25+85 °C, depending on cable quality |