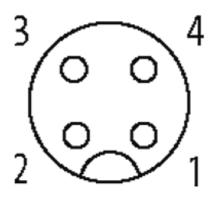

## MQ12 FEMALE 0°

PVC 4X0.34 YELLOW, 3m

Female straight 4-pole

Further cable lengths on request. Plastic housings with good resistance against chemicals and oils. The resistance to aggressive media should be individually tested for your application. Further details on request.

# **Female**

Product may differ from Image