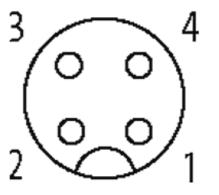

## MQ12 FEMALE 0°

PVC 4X0.34 YELLOW, 5m

Female straight 4-pole

Further cable lengths on request. Plastic housings with good resistance against chemicals and oils. The resistance to aggressive media should be individually tested for your application. Further details on request.

## Female

Product may differ from Image

| Approvals                                                                                                                                                                                                                                                                                                                                                                                                                                                                                                                                                                                                                                                                                                                                                                                                                                                                                                                                                                                                                                                                                                                                                                                                                                                                                                                                                                                                                                                                                                                                                                                                                                                                                                                                                                                                                                                                                                                                                                                                                                                                                                                      |                                       |
|--------------------------------------------------------------------------------------------------------------------------------------------------------------------------------------------------------------------------------------------------------------------------------------------------------------------------------------------------------------------------------------------------------------------------------------------------------------------------------------------------------------------------------------------------------------------------------------------------------------------------------------------------------------------------------------------------------------------------------------------------------------------------------------------------------------------------------------------------------------------------------------------------------------------------------------------------------------------------------------------------------------------------------------------------------------------------------------------------------------------------------------------------------------------------------------------------------------------------------------------------------------------------------------------------------------------------------------------------------------------------------------------------------------------------------------------------------------------------------------------------------------------------------------------------------------------------------------------------------------------------------------------------------------------------------------------------------------------------------------------------------------------------------------------------------------------------------------------------------------------------------------------------------------------------------------------------------------------------------------------------------------------------------------------------------------------------------------------------------------------------------|---------------------------------------|
| c Benne state stat |                                       |
| Form                                                                                                                                                                                                                                                                                                                                                                                                                                                                                                                                                                                                                                                                                                                                                                                                                                                                                                                                                                                                                                                                                                                                                                                                                                                                                                                                                                                                                                                                                                                                                                                                                                                                                                                                                                                                                                                                                                                                                                                                                                                                                                                           |                                       |
| Form                                                                                                                                                                                                                                                                                                                                                                                                                                                                                                                                                                                                                                                                                                                                                                                                                                                                                                                                                                                                                                                                                                                                                                                                                                                                                                                                                                                                                                                                                                                                                                                                                                                                                                                                                                                                                                                                                                                                                                                                                                                                                                                           | 12221                                 |
| Cables                                                                                                                                                                                                                                                                                                                                                                                                                                                                                                                                                                                                                                                                                                                                                                                                                                                                                                                                                                                                                                                                                                                                                                                                                                                                                                                                                                                                                                                                                                                                                                                                                                                                                                                                                                                                                                                                                                                                                                                                                                                                                                                         |                                       |
| Cable number                                                                                                                                                                                                                                                                                                                                                                                                                                                                                                                                                                                                                                                                                                                                                                                                                                                                                                                                                                                                                                                                                                                                                                                                                                                                                                                                                                                                                                                                                                                                                                                                                                                                                                                                                                                                                                                                                                                                                                                                                                                                                                                   | 014                                   |
| No./diameter of wires                                                                                                                                                                                                                                                                                                                                                                                                                                                                                                                                                                                                                                                                                                                                                                                                                                                                                                                                                                                                                                                                                                                                                                                                                                                                                                                                                                                                                                                                                                                                                                                                                                                                                                                                                                                                                                                                                                                                                                                                                                                                                                          | 4 × 0.34 mm <sup>2</sup>              |
| Wire isolation                                                                                                                                                                                                                                                                                                                                                                                                                                                                                                                                                                                                                                                                                                                                                                                                                                                                                                                                                                                                                                                                                                                                                                                                                                                                                                                                                                                                                                                                                                                                                                                                                                                                                                                                                                                                                                                                                                                                                                                                                                                                                                                 | PVC (br, wh, bl, bk)                  |
| Jacket Color                                                                                                                                                                                                                                                                                                                                                                                                                                                                                                                                                                                                                                                                                                                                                                                                                                                                                                                                                                                                                                                                                                                                                                                                                                                                                                                                                                                                                                                                                                                                                                                                                                                                                                                                                                                                                                                                                                                                                                                                                                                                                                                   | yellow                                |
| Shore hardness outer jacket                                                                                                                                                                                                                                                                                                                                                                                                                                                                                                                                                                                                                                                                                                                                                                                                                                                                                                                                                                                                                                                                                                                                                                                                                                                                                                                                                                                                                                                                                                                                                                                                                                                                                                                                                                                                                                                                                                                                                                                                                                                                                                    | 85 ± 5A                               |
| Material (jacket)                                                                                                                                                                                                                                                                                                                                                                                                                                                                                                                                                                                                                                                                                                                                                                                                                                                                                                                                                                                                                                                                                                                                                                                                                                                                                                                                                                                                                                                                                                                                                                                                                                                                                                                                                                                                                                                                                                                                                                                                                                                                                                              | PVC (UL/CSA)                          |
| Outer Ø                                                                                                                                                                                                                                                                                                                                                                                                                                                                                                                                                                                                                                                                                                                                                                                                                                                                                                                                                                                                                                                                                                                                                                                                                                                                                                                                                                                                                                                                                                                                                                                                                                                                                                                                                                                                                                                                                                                                                                                                                                                                                                                        | approx. 5.0 mm                        |
| Bend radius (fixed)                                                                                                                                                                                                                                                                                                                                                                                                                                                                                                                                                                                                                                                                                                                                                                                                                                                                                                                                                                                                                                                                                                                                                                                                                                                                                                                                                                                                                                                                                                                                                                                                                                                                                                                                                                                                                                                                                                                                                                                                                                                                                                            | 5 × outer Ø                           |
| Bend radius (moving)                                                                                                                                                                                                                                                                                                                                                                                                                                                                                                                                                                                                                                                                                                                                                                                                                                                                                                                                                                                                                                                                                                                                                                                                                                                                                                                                                                                                                                                                                                                                                                                                                                                                                                                                                                                                                                                                                                                                                                                                                                                                                                           | 10 × outer Ø                          |
| Temperature range (fixed)                                                                                                                                                                                                                                                                                                                                                                                                                                                                                                                                                                                                                                                                                                                                                                                                                                                                                                                                                                                                                                                                                                                                                                                                                                                                                                                                                                                                                                                                                                                                                                                                                                                                                                                                                                                                                                                                                                                                                                                                                                                                                                      | -30+80 °C                             |
| Temperature range (mobile)                                                                                                                                                                                                                                                                                                                                                                                                                                                                                                                                                                                                                                                                                                                                                                                                                                                                                                                                                                                                                                                                                                                                                                                                                                                                                                                                                                                                                                                                                                                                                                                                                                                                                                                                                                                                                                                                                                                                                                                                                                                                                                     | -5+80 °C                              |
| General data                                                                                                                                                                                                                                                                                                                                                                                                                                                                                                                                                                                                                                                                                                                                                                                                                                                                                                                                                                                                                                                                                                                                                                                                                                                                                                                                                                                                                                                                                                                                                                                                                                                                                                                                                                                                                                                                                                                                                                                                                                                                                                                   |                                       |
| Temperature range                                                                                                                                                                                                                                                                                                                                                                                                                                                                                                                                                                                                                                                                                                                                                                                                                                                                                                                                                                                                                                                                                                                                                                                                                                                                                                                                                                                                                                                                                                                                                                                                                                                                                                                                                                                                                                                                                                                                                                                                                                                                                                              | -25+85 °C, depending on cable quality |