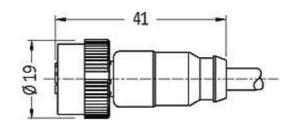

## MQ12 FEMALE 0°

PVC 4X0.34 YELLOW, 5m

Female straight 4-pole

Further cable lengths on request. Plastic housings with good resistance against chemicals and oils. The resistance to aggressive media should be individually tested for your application. Further details on request.

## Female

Product may differ from Image

| Approvals                                                                                                                                                                                                                                                                                                                                                                                                                                                                                                                                                                                                                                                                                                                                                                                                                                                                                                                                                                                                                                                                                                                                                                                                                                                                                                                                                                                                                                                                                                                                                                                                                                                                                                                                                                                                                                                                                                                                                                                                                                                                                                                      |                                       |
|--------------------------------------------------------------------------------------------------------------------------------------------------------------------------------------------------------------------------------------------------------------------------------------------------------------------------------------------------------------------------------------------------------------------------------------------------------------------------------------------------------------------------------------------------------------------------------------------------------------------------------------------------------------------------------------------------------------------------------------------------------------------------------------------------------------------------------------------------------------------------------------------------------------------------------------------------------------------------------------------------------------------------------------------------------------------------------------------------------------------------------------------------------------------------------------------------------------------------------------------------------------------------------------------------------------------------------------------------------------------------------------------------------------------------------------------------------------------------------------------------------------------------------------------------------------------------------------------------------------------------------------------------------------------------------------------------------------------------------------------------------------------------------------------------------------------------------------------------------------------------------------------------------------------------------------------------------------------------------------------------------------------------------------------------------------------------------------------------------------------------------|---------------------------------------|
| c Benne state stat |                                       |
| Form                                                                                                                                                                                                                                                                                                                                                                                                                                                                                                                                                                                                                                                                                                                                                                                                                                                                                                                                                                                                                                                                                                                                                                                                                                                                                                                                                                                                                                                                                                                                                                                                                                                                                                                                                                                                                                                                                                                                                                                                                                                                                                                           |                                       |
| Form                                                                                                                                                                                                                                                                                                                                                                                                                                                                                                                                                                                                                                                                                                                                                                                                                                                                                                                                                                                                                                                                                                                                                                                                                                                                                                                                                                                                                                                                                                                                                                                                                                                                                                                                                                                                                                                                                                                                                                                                                                                                                                                           | 12221                                 |
| Cables                                                                                                                                                                                                                                                                                                                                                                                                                                                                                                                                                                                                                                                                                                                                                                                                                                                                                                                                                                                                                                                                                                                                                                                                                                                                                                                                                                                                                                                                                                                                                                                                                                                                                                                                                                                                                                                                                                                                                                                                                                                                                                                         |                                       |
| Cable number                                                                                                                                                                                                                                                                                                                                                                                                                                                                                                                                                                                                                                                                                                                                                                                                                                                                                                                                                                                                                                                                                                                                                                                                                                                                                                                                                                                                                                                                                                                                                                                                                                                                                                                                                                                                                                                                                                                                                                                                                                                                                                                   | 014                                   |
| No./diameter of wires                                                                                                                                                                                                                                                                                                                                                                                                                                                                                                                                                                                                                                                                                                                                                                                                                                                                                                                                                                                                                                                                                                                                                                                                                                                                                                                                                                                                                                                                                                                                                                                                                                                                                                                                                                                                                                                                                                                                                                                                                                                                                                          | 4 × 0.34 mm <sup>2</sup>              |
| Wire isolation                                                                                                                                                                                                                                                                                                                                                                                                                                                                                                                                                                                                                                                                                                                                                                                                                                                                                                                                                                                                                                                                                                                                                                                                                                                                                                                                                                                                                                                                                                                                                                                                                                                                                                                                                                                                                                                                                                                                                                                                                                                                                                                 | PVC (br, wh, bl, bk)                  |
| Jacket Color                                                                                                                                                                                                                                                                                                                                                                                                                                                                                                                                                                                                                                                                                                                                                                                                                                                                                                                                                                                                                                                                                                                                                                                                                                                                                                                                                                                                                                                                                                                                                                                                                                                                                                                                                                                                                                                                                                                                                                                                                                                                                                                   | yellow                                |
| Shore hardness outer jacket                                                                                                                                                                                                                                                                                                                                                                                                                                                                                                                                                                                                                                                                                                                                                                                                                                                                                                                                                                                                                                                                                                                                                                                                                                                                                                                                                                                                                                                                                                                                                                                                                                                                                                                                                                                                                                                                                                                                                                                                                                                                                                    | 85 ± 5A                               |
| Material (jacket)                                                                                                                                                                                                                                                                                                                                                                                                                                                                                                                                                                                                                                                                                                                                                                                                                                                                                                                                                                                                                                                                                                                                                                                                                                                                                                                                                                                                                                                                                                                                                                                                                                                                                                                                                                                                                                                                                                                                                                                                                                                                                                              | PVC (UL/CSA)                          |
| Outer Ø                                                                                                                                                                                                                                                                                                                                                                                                                                                                                                                                                                                                                                                                                                                                                                                                                                                                                                                                                                                                                                                                                                                                                                                                                                                                                                                                                                                                                                                                                                                                                                                                                                                                                                                                                                                                                                                                                                                                                                                                                                                                                                                        | approx. 5.0 mm                        |
| Bend radius (fixed)                                                                                                                                                                                                                                                                                                                                                                                                                                                                                                                                                                                                                                                                                                                                                                                                                                                                                                                                                                                                                                                                                                                                                                                                                                                                                                                                                                                                                                                                                                                                                                                                                                                                                                                                                                                                                                                                                                                                                                                                                                                                                                            | 5 × outer Ø                           |
| Bend radius (moving)                                                                                                                                                                                                                                                                                                                                                                                                                                                                                                                                                                                                                                                                                                                                                                                                                                                                                                                                                                                                                                                                                                                                                                                                                                                                                                                                                                                                                                                                                                                                                                                                                                                                                                                                                                                                                                                                                                                                                                                                                                                                                                           | 10 × outer Ø                          |
| Temperature range (fixed)                                                                                                                                                                                                                                                                                                                                                                                                                                                                                                                                                                                                                                                                                                                                                                                                                                                                                                                                                                                                                                                                                                                                                                                                                                                                                                                                                                                                                                                                                                                                                                                                                                                                                                                                                                                                                                                                                                                                                                                                                                                                                                      | -30+80 °C                             |
| Temperature range (mobile)                                                                                                                                                                                                                                                                                                                                                                                                                                                                                                                                                                                                                                                                                                                                                                                                                                                                                                                                                                                                                                                                                                                                                                                                                                                                                                                                                                                                                                                                                                                                                                                                                                                                                                                                                                                                                                                                                                                                                                                                                                                                                                     | -5+80 °C                              |
| General data                                                                                                                                                                                                                                                                                                                                                                                                                                                                                                                                                                                                                                                                                                                                                                                                                                                                                                                                                                                                                                                                                                                                                                                                                                                                                                                                                                                                                                                                                                                                                                                                                                                                                                                                                                                                                                                                                                                                                                                                                                                                                                                   |                                       |
| Temperature range                                                                                                                                                                                                                                                                                                                                                                                                                                                                                                                                                                                                                                                                                                                                                                                                                                                                                                                                                                                                                                                                                                                                                                                                                                                                                                                                                                                                                                                                                                                                                                                                                                                                                                                                                                                                                                                                                                                                                                                                                                                                                                              | -25+85 °C, depending on cable quality |