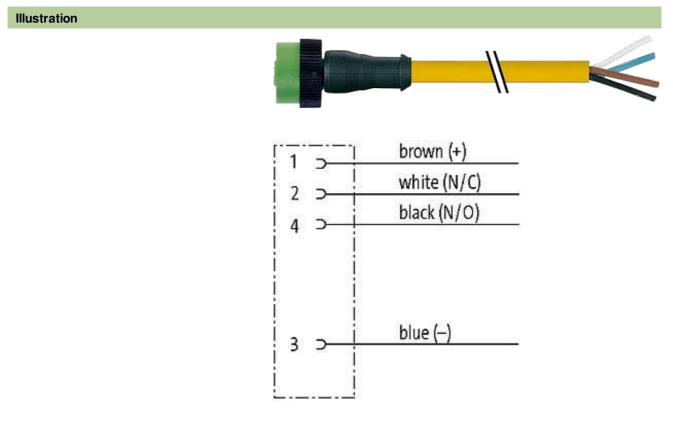

## MQ12 FEMALE 0°

PVC 4X0.34 YELLOW, 5m

Female straight 4-pole

Further cable lengths on request. Plastic housings with good resistance against chemicals and oils. The resistance to aggressive media should be individually tested for your application. Further details on request.

## Female

Product may differ from Image

| Approvals                                                                                                                                                                                                                                                                                                                                                                                                                                                                                                                                                                                                                                                                                                                                                                                                                                                                                                                                                                                                                                                                                                                                                                                                                                                                                                                                                                                                                                                                                                                                                                                                                                                                                                                                                                                                                                                                                                                                                                                                                                                                                                                      |                                       |
|--------------------------------------------------------------------------------------------------------------------------------------------------------------------------------------------------------------------------------------------------------------------------------------------------------------------------------------------------------------------------------------------------------------------------------------------------------------------------------------------------------------------------------------------------------------------------------------------------------------------------------------------------------------------------------------------------------------------------------------------------------------------------------------------------------------------------------------------------------------------------------------------------------------------------------------------------------------------------------------------------------------------------------------------------------------------------------------------------------------------------------------------------------------------------------------------------------------------------------------------------------------------------------------------------------------------------------------------------------------------------------------------------------------------------------------------------------------------------------------------------------------------------------------------------------------------------------------------------------------------------------------------------------------------------------------------------------------------------------------------------------------------------------------------------------------------------------------------------------------------------------------------------------------------------------------------------------------------------------------------------------------------------------------------------------------------------------------------------------------------------------|---------------------------------------|
| c Benne state stat |                                       |
| Form                                                                                                                                                                                                                                                                                                                                                                                                                                                                                                                                                                                                                                                                                                                                                                                                                                                                                                                                                                                                                                                                                                                                                                                                                                                                                                                                                                                                                                                                                                                                                                                                                                                                                                                                                                                                                                                                                                                                                                                                                                                                                                                           |                                       |
| Form                                                                                                                                                                                                                                                                                                                                                                                                                                                                                                                                                                                                                                                                                                                                                                                                                                                                                                                                                                                                                                                                                                                                                                                                                                                                                                                                                                                                                                                                                                                                                                                                                                                                                                                                                                                                                                                                                                                                                                                                                                                                                                                           | 12221                                 |
| Cables                                                                                                                                                                                                                                                                                                                                                                                                                                                                                                                                                                                                                                                                                                                                                                                                                                                                                                                                                                                                                                                                                                                                                                                                                                                                                                                                                                                                                                                                                                                                                                                                                                                                                                                                                                                                                                                                                                                                                                                                                                                                                                                         |                                       |
| Cable number                                                                                                                                                                                                                                                                                                                                                                                                                                                                                                                                                                                                                                                                                                                                                                                                                                                                                                                                                                                                                                                                                                                                                                                                                                                                                                                                                                                                                                                                                                                                                                                                                                                                                                                                                                                                                                                                                                                                                                                                                                                                                                                   | 014                                   |
| No./diameter of wires                                                                                                                                                                                                                                                                                                                                                                                                                                                                                                                                                                                                                                                                                                                                                                                                                                                                                                                                                                                                                                                                                                                                                                                                                                                                                                                                                                                                                                                                                                                                                                                                                                                                                                                                                                                                                                                                                                                                                                                                                                                                                                          | 4 × 0.34 mm <sup>2</sup>              |
| Wire isolation                                                                                                                                                                                                                                                                                                                                                                                                                                                                                                                                                                                                                                                                                                                                                                                                                                                                                                                                                                                                                                                                                                                                                                                                                                                                                                                                                                                                                                                                                                                                                                                                                                                                                                                                                                                                                                                                                                                                                                                                                                                                                                                 | PVC (br, wh, bl, bk)                  |
| Jacket Color                                                                                                                                                                                                                                                                                                                                                                                                                                                                                                                                                                                                                                                                                                                                                                                                                                                                                                                                                                                                                                                                                                                                                                                                                                                                                                                                                                                                                                                                                                                                                                                                                                                                                                                                                                                                                                                                                                                                                                                                                                                                                                                   | yellow                                |
| Shore hardness outer jacket                                                                                                                                                                                                                                                                                                                                                                                                                                                                                                                                                                                                                                                                                                                                                                                                                                                                                                                                                                                                                                                                                                                                                                                                                                                                                                                                                                                                                                                                                                                                                                                                                                                                                                                                                                                                                                                                                                                                                                                                                                                                                                    | 85 ± 5A                               |
| Material (jacket)                                                                                                                                                                                                                                                                                                                                                                                                                                                                                                                                                                                                                                                                                                                                                                                                                                                                                                                                                                                                                                                                                                                                                                                                                                                                                                                                                                                                                                                                                                                                                                                                                                                                                                                                                                                                                                                                                                                                                                                                                                                                                                              | PVC (UL/CSA)                          |
| Outer Ø                                                                                                                                                                                                                                                                                                                                                                                                                                                                                                                                                                                                                                                                                                                                                                                                                                                                                                                                                                                                                                                                                                                                                                                                                                                                                                                                                                                                                                                                                                                                                                                                                                                                                                                                                                                                                                                                                                                                                                                                                                                                                                                        | approx. 5.0 mm                        |
| Bend radius (fixed)                                                                                                                                                                                                                                                                                                                                                                                                                                                                                                                                                                                                                                                                                                                                                                                                                                                                                                                                                                                                                                                                                                                                                                                                                                                                                                                                                                                                                                                                                                                                                                                                                                                                                                                                                                                                                                                                                                                                                                                                                                                                                                            | 5 × outer Ø                           |
| Bend radius (moving)                                                                                                                                                                                                                                                                                                                                                                                                                                                                                                                                                                                                                                                                                                                                                                                                                                                                                                                                                                                                                                                                                                                                                                                                                                                                                                                                                                                                                                                                                                                                                                                                                                                                                                                                                                                                                                                                                                                                                                                                                                                                                                           | 10 × outer Ø                          |
| Temperature range (fixed)                                                                                                                                                                                                                                                                                                                                                                                                                                                                                                                                                                                                                                                                                                                                                                                                                                                                                                                                                                                                                                                                                                                                                                                                                                                                                                                                                                                                                                                                                                                                                                                                                                                                                                                                                                                                                                                                                                                                                                                                                                                                                                      | -30+80 °C                             |
| Temperature range (mobile)                                                                                                                                                                                                                                                                                                                                                                                                                                                                                                                                                                                                                                                                                                                                                                                                                                                                                                                                                                                                                                                                                                                                                                                                                                                                                                                                                                                                                                                                                                                                                                                                                                                                                                                                                                                                                                                                                                                                                                                                                                                                                                     | -5+80 °C                              |
| General data                                                                                                                                                                                                                                                                                                                                                                                                                                                                                                                                                                                                                                                                                                                                                                                                                                                                                                                                                                                                                                                                                                                                                                                                                                                                                                                                                                                                                                                                                                                                                                                                                                                                                                                                                                                                                                                                                                                                                                                                                                                                                                                   |                                       |
| Temperature range                                                                                                                                                                                                                                                                                                                                                                                                                                                                                                                                                                                                                                                                                                                                                                                                                                                                                                                                                                                                                                                                                                                                                                                                                                                                                                                                                                                                                                                                                                                                                                                                                                                                                                                                                                                                                                                                                                                                                                                                                                                                                                              | -25+85 °C, depending on cable quality |