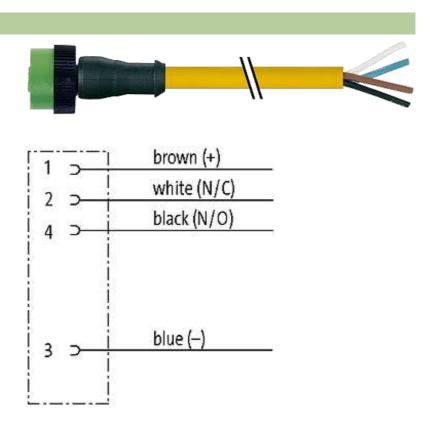

## MQ12 FEMALE 0°

PVC 4X0.34 YELLOW, 10m

Female straight 4-pole

Further cable lengths on request. Plastic housings with good resistance against chemicals and oils. The resistance to aggressive media should be individually tested for your application. Further details on request.

## **Approvals**

| Form                        |                                       |
|-----------------------------|---------------------------------------|
| Form                        | 12221                                 |
| Cables                      |                                       |
| Cable number                | 014                                   |
| No./diameter of wires       | 4 × 0.34 mm <sup>2</sup>              |
| Wire isolation              | PVC (br, wh, bl, bk)                  |
| Jacket Color                | yellow                                |
| Shore hardness outer jacket | 85 ± 5A                               |
| Material (jacket)           | PVC (UL/CSA)                          |
| Outer Ø                     | approx. 5.0 mm                        |
| Bend radius (fixed)         | 5 × outer Ø                           |
| Bend radius (moving)        | 10 × outer Ø                          |
| Temperature range (fixed)   | -30+80 °C                             |
| Temperature range (mobile)  | -5+80 °C                              |
| General data                |                                       |
| Temperature range           | -25+85 °C, depending on cable quality |