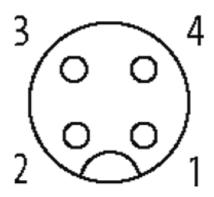

## MQ12 FEMALE 0°

PVC 4X0.34 YELLOW, 10m

Female straight 4-pole

Further cable lengths on request. Plastic housings with good resistance against chemicals and oils. The resistance to aggressive media should be individually tested for your application. Further details on request.

## **Approvals**

| Form                        |                                       |
|-----------------------------|---------------------------------------|
| Form                        | 12221                                 |
| Cables                      |                                       |
| Cable number                | 014                                   |
| No./diameter of wires       | 4 × 0.34 mm <sup>2</sup>              |
| Wire isolation              | PVC (br, wh, bl, bk)                  |
| Jacket Color                | yellow                                |
| Shore hardness outer jacket | 85 ± 5A                               |
| Material (jacket)           | PVC (UL/CSA)                          |
| Outer Ø                     | approx. 5.0 mm                        |
| Bend radius (fixed)         | 5 × outer Ø                           |
| Bend radius (moving)        | 10 × outer Ø                          |
| Temperature range (fixed)   | -30+80 °C                             |
| Temperature range (mobile)  | -5+80 °C                              |
| General data                |                                       |
| Temperature range           | -25+85 °C, depending on cable quality |