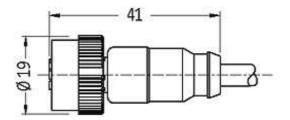

## MQ12 FEMALE 0°

PVC 4X0.34 YELLOW, 10m

Female straight 4-pole

Further cable lengths on request. Plastic housings with good resistance against chemicals and oils. The resistance to aggressive media should be individually tested for your application. Further details on request.

# **Female**

Product may differ from Image