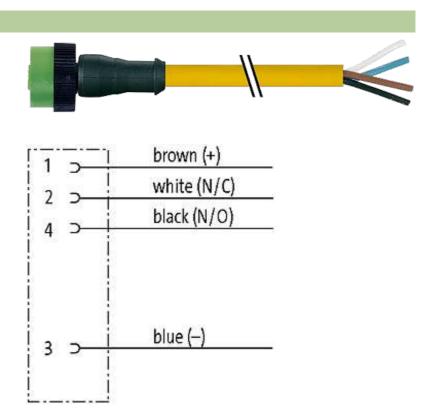

# MQ12 FEMALE 0°

PUR 4X0.34 YELLOW, UL/CSA, drag ch 1.5m

Female straight 4-pole

Further cable lengths on request. Plastic housings with good resistance against chemicals and oils. The resistance to aggressive media should be individually tested for your application. Further details on request.