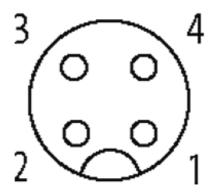

# MQ12 FEMALE 0°

PUR 4X0.34 YELLOW, UL/CSA, drag ch 1.5m

Female straight 4-pole

Further cable lengths on request. Plastic housings with good resistance against chemicals and oils. The resistance to aggressive media should be individually tested for your application. Further details on request.