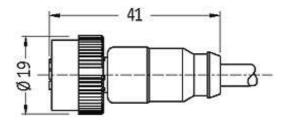

stay connected

# MQ12 FEMALE 0°

PUR 4X0.34 YELLOW, UL/CSA, drag ch 1.5m

Female straight 4-pole

Further cable lengths on request. Plastic housings with good resistance against chemicals and oils. The resistance to aggressive media should be individually tested for your application. Further details on request.

## **Link to Product**

#### Illustration





stay connected

# **Female**





Product may differ from Image

### **Approvals**





| 12221                        |
|------------------------------|
|                              |
| 034                          |
| $4 \times 0.34 \text{ mm}^2$ |
| PP (br, wh, bl, bk)          |
| 5 Mio.                       |
| 2 Mio. ± 180°/m              |
| yellow                       |
| 90 ± 5A                      |
| PUR (UL/CSA)                 |
| approx. 4.7 mm               |
| 5 × outer Ø                  |
| 10 × outer Ø                 |
| -40+80 °C                    |
| -25+80 °C                    |
|                              |



stay connected

| General data                  |                                        |  |
|-------------------------------|----------------------------------------|--|
| Temper