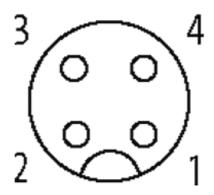

#### MQ12 FEMALE 0°

PVC 4X0.34 black 3m

Female straight 4-pole

Further cable lengths on request. Plastic housings with good resistance against chemicals and oils. The resistance to aggressive media should be individually tested for your application. Further details on request.

# **Female**

Product may differ from Image