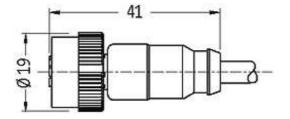

#### MQ12 FEMALE 0°

PVC 4X0.34 black 3m

Female straight 4-pole

Further cable lengths on request. Plastic housings with good resistance against chemicals and oils. The resistance to aggressive media should be individually tested for your application. Further details on request.

# **Female**

Product may differ from Image