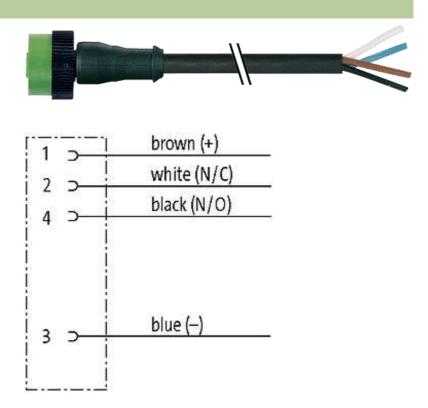

stay connected

#### MQ12 FEMALE 0°

PVC 4X0.34 black 3m

Female straight 4-pole

Further cable lengths on request. Plastic housings with good resistance against chemicals and oils. The resistance to aggressive media should be individually tested for your application. Further details on request.