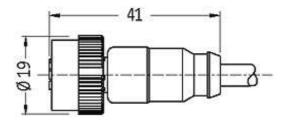

#### MQ12 FEMALE 0°

PVC 4X0.34 black 20m

Female straight 4-pole

Further cable lengths on request. Plastic housings with good resistance against chemicals and oils. The resistance to aggressive media should be individually tested for your application. Further details on request.

#### Illustration

stay connected

# **Female**

Product may differ from Image