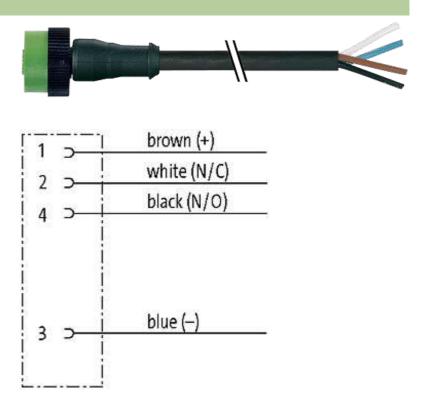

#### MQ12 FEMALE 0°

PVC 4X0.34 black 20m

Female straight 4-pole

Further cable lengths on request. Plastic housings with good resistance against chemicals and oils. The resistance to aggressive media should be individually tested for your application. Further details on request.

#### Illustration

stay connected

# **Female**

Product may differ from Image