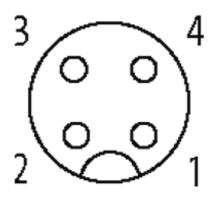

#### MQ12 FEMALE 0°

PVC 4X0.34 black 20m

Female straight 4-pole

Further cable lengths on request. Plastic housings with good resistance against chemicals and oils. The resistance to aggressive media should be individually tested for your application. Further details on request.

#### Illustration

stay connected

# **Female**

Product may differ from Image