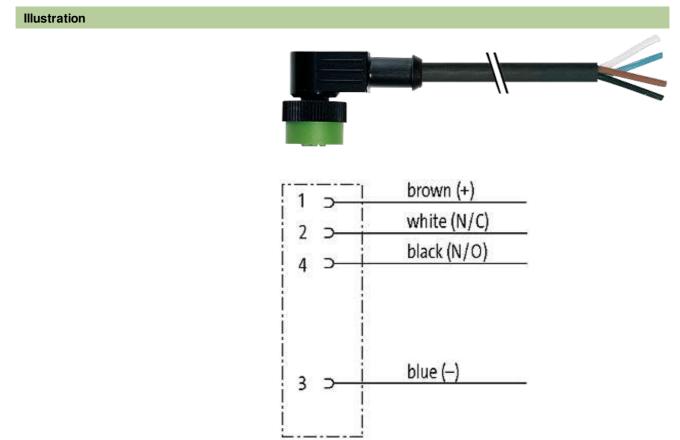

## MQ12 female 90° with cable

PUR-OB 4x0,34 black UL,CSA+drag chain 2,5m

Female 90° 4-pole

Further cable lengths on request. Plastic housings with good resistance against chemicals and oils. The resistance to aggressive media should be individually tested for your application. Further details on request.

## Female

Product may differ from Image

| Approvals                                                                                                                                                                                                                                                                                                                                                                                                                                                                                                                                                                                                                                                                                                                                                                                                                                                                                                                                                                                                                                                                                                                                                                                                                                                                                                                                                                                                                                                                                                                                                                                                                                                                                                                                                                                                                                                                                                                                                                                                                                                                                                                      |                          |
|--------------------------------------------------------------------------------------------------------------------------------------------------------------------------------------------------------------------------------------------------------------------------------------------------------------------------------------------------------------------------------------------------------------------------------------------------------------------------------------------------------------------------------------------------------------------------------------------------------------------------------------------------------------------------------------------------------------------------------------------------------------------------------------------------------------------------------------------------------------------------------------------------------------------------------------------------------------------------------------------------------------------------------------------------------------------------------------------------------------------------------------------------------------------------------------------------------------------------------------------------------------------------------------------------------------------------------------------------------------------------------------------------------------------------------------------------------------------------------------------------------------------------------------------------------------------------------------------------------------------------------------------------------------------------------------------------------------------------------------------------------------------------------------------------------------------------------------------------------------------------------------------------------------------------------------------------------------------------------------------------------------------------------------------------------------------------------------------------------------------------------|--------------------------|
| c Benne state stat |                          |
| Form                                                                                                                                                                                                                                                                                                                                                                                                                                                                                                                                                                                                                                                                                                                                                                                                                                                                                                                                                                                                                                                                                                                                                                                                                                                                                                                                                                                                                                                                                                                                                                                                                                                                                                                                                                                                                                                                                                                                                                                                                                                                                                                           |                          |
| Form                                                                                                                                                                                                                                                                                                                                                                                                                                                                                                                                                                                                                                                                                                                                                                                                                                                                                                                                                                                                                                                                                                                                                                                                                                                                                                                                                                                                                                                                                                                                                                                                                                                                                                                                                                                                                                                                                                                                                                                                                                                                                                                           | 12341                    |
| Cables                                                                                                                                                                                                                                                                                                                                                                                                                                                                                                                                                                                                                                                                                                                                                                                                                                                                                                                                                                                                                                                                                                                                                                                                                                                                                                                                                                                                                                                                                                                                                                                                                                                                                                                                                                                                                                                                                                                                                                                                                                                                                                                         |                          |
| Cable number                                                                                                                                                                                                                                                                                                                                                                                                                                                                                                                                                                                                                                                                                                                                                                                                                                                                                                                                                                                                                                                                                                                                                                                                                                                                                                                                                                                                                                                                                                                                                                                                                                                                                                                                                                                                                                                                                                                                                                                                                                                                                                                   | 634                      |
| No./diameter of wires                                                                                                                                                                                                                                                                                                                                                                                                                                                                                                                                                                                                                                                                                                                                                                                                                                                                                                                                                                                                                                                                                                                                                                                                                                                                                                                                                                                                                                                                                                                                                                                                                                                                                                                                                                                                                                                                                                                                                                                                                                                                                                          | 4 × 0.34 mm <sup>2</sup> |
| Wire isolation                                                                                                                                                                                                                                                                                                                                                                                                                                                                                                                                                                                                                                                                                                                                                                                                                                                                                                                                                                                                                                                                                                                                                                                                                                                                                                                                                                                                                                                                                                                                                                                                                                                                                                                                                                                                                                                                                                                                                                                                                                                                                                                 | PP (br, wh, bl, bk)      |
| C-track properties                                                                                                                                                                                                                                                                                                                                                                                                                                                                                                                                                                                                                                                                                                                                                                                                                                                                                                                                                                                                                                                                                                                                                                                                                                                                                                                                                                                                                                                                                                                                                                                                                                                                                                                                                                                                                                                                                                                                                                                                                                                                                                             | 5 Mio.                   |
| Torsion                                                                                                                                                                                                                                                                                                                                                                                                                                                                                                                                                                                                                                                                                                                                                                                                                                                                                                                                                                                                                                                                                                                                                                                                                                                                                                                                                                                                                                                                                                                                                                                                                                                                                                                                                                                                                                                                                                                                                                                                                                                                                                                        | 2 Mio. ± 180°/m          |
| Jacket Color                                                                                                                                                                                                                                                                                                                                                                                                                                                                                                                                                                                                                                                                                                                                                                                                                                                                                                                                                                                                                                                                                                                                                                                                                                                                                                                                                                                                                                                                                                                                                                                                                                                                                                                                                                                                                                                                                                                                                                                                                                                                                                                   | black                    |
| Shore hardness outer jacket                                                                                                                                                                                                                                                                                                                                                                                                                                                                                                                                                                                                                                                                                                                                                                                                                                                                                                                                                                                                                                                                                                                                                                                                                                                                                                                                                                                                                                                                                                                                                                                                                                                                                                                                                                                                                                                                                                                                                                                                                                                                                                    | 90 ± 5A                  |
| Material (jacket)                                                                                                                                                                                                                                                                                                                                                                                                                                                                                                                                                                                                                                                                                                                                                                                                                                                                                                                                                                                                                                                                                                                                                                                                                                                                                                                                                                                                                                                                                                                                                                                                                                                                                                                                                                                                                                                                                                                                                                                                                                                                                                              | PUR (UL/CSA)             |