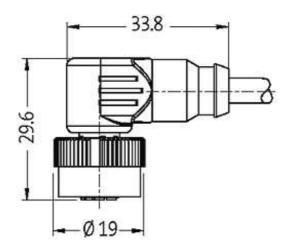

stay connected

| Outer Ø                       | approx. 4.7 mm                         |
|-------------------------------|----------------------------------------|
| Bend radius (fixed)           | 5 × outer Ø                            |
| Bend radius (moving)          | 10 × outer Ø                           |
| Temperature range (fixed)     | -40+80 °C                              |
| Temperature range (mobile)    | -25+80 °C                              |
| General data                  |                                        |
| Temperature range             | -25+85 °C, depending on cable quality  |
| Technical Data                |                                        |
| Operating voltage             | max. 250 V AC/DC                       |
| Operating current per contact | max. 4 A                               |
| Locking of ports              | Quick connection, 1/4 turn             |
| Protection                    | IP67 inserted and tightened (EN 60529) |
| Commercial data               |                                        |
| country of origin             | DE                                     |
| customs tariff number         | 85444290                               |
| minimum order quantity        | 1                                      |