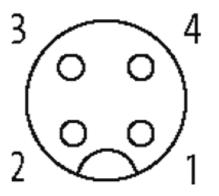

## Female

Product may differ from Image

| Approvals                                                                                                                                                                                                                                                                                                                                                                                                                                                                                                                                                                                                                                                                                                                                                                                                                                                                                                                                                                                                                                                                                                                                                                                                                                                                                                                                                                                                                                                                                                                                                                                                                                                                                                                                                                                                                                                                                                                                                                                                                                                                                                                      |                          |
|--------------------------------------------------------------------------------------------------------------------------------------------------------------------------------------------------------------------------------------------------------------------------------------------------------------------------------------------------------------------------------------------------------------------------------------------------------------------------------------------------------------------------------------------------------------------------------------------------------------------------------------------------------------------------------------------------------------------------------------------------------------------------------------------------------------------------------------------------------------------------------------------------------------------------------------------------------------------------------------------------------------------------------------------------------------------------------------------------------------------------------------------------------------------------------------------------------------------------------------------------------------------------------------------------------------------------------------------------------------------------------------------------------------------------------------------------------------------------------------------------------------------------------------------------------------------------------------------------------------------------------------------------------------------------------------------------------------------------------------------------------------------------------------------------------------------------------------------------------------------------------------------------------------------------------------------------------------------------------------------------------------------------------------------------------------------------------------------------------------------------------|--------------------------|
| c Benne state stat |                          |
| Form                                                                                                                                                                                                                                                                                                                                                                                                                                                                                                                                                                                                                                                                                                                                                                                                                                                                                                                                                                                                                                                                                                                                                                                                                                                                                                                                                                                                                                                                                                                                                                                                                                                                                                                                                                                                                                                                                                                                                                                                                                                                                                                           |                          |
| Form                                                                                                                                                                                                                                                                                                                                                                                                                                                                                                                                                                                                                                                                                                                                                                                                                                                                                                                                                                                                                                                                                                                                                                                                                                                                                                                                                                                                                                                                                                                                                                                                                                                                                                                                                                                                                                                                                                                                                                                                                                                                                                                           | 12341                    |
| Cables                                                                                                                                                                                                                                                                                                                                                                                                                                                                                                                                                                                                                                                                                                                                                                                                                                                                                                                                                                                                                                                                                                                                                                                                                                                                                                                                                                                                                                                                                                                                                                                                                                                                                                                                                                                                                                                                                                                                                                                                                                                                                                                         |                          |
| Cable number                                                                                                                                                                                                                                                                                                                                                                                                                                                                                                                                                                                                                                                                                                                                                                                                                                                                                                                                                                                                                                                                                                                                                                                                                                                                                                                                                                                                                                                                                                                                                                                                                                                                                                                                                                                                                                                                                                                                                                                                                                                                                                                   | 634                      |
| No./diameter of wires                                                                                                                                                                                                                                                                                                                                                                                                                                                                                                                                                                                                                                                                                                                                                                                                                                                                                                                                                                                                                                                                                                                                                                                                                                                                                                                                                                                                                                                                                                                                                                                                                                                                                                                                                                                                                                                                                                                                                                                                                                                                                                          | 4 × 0.34 mm <sup>2</sup> |
| Wire isolation                                                                                                                                                                                                                                                                                                                                                                                                                                                                                                                                                                                                                                                                                                                                                                                                                                                                                                                                                                                                                                                                                                                                                                                                                                                                                                                                                                                                                                                                                                                                                                                                                                                                                                                                                                                                                                                                                                                                                                                                                                                                                                                 | PP (br, wh, bl, bk)      |
| C-track properties                                                                                                                                                                                                                                                                                                                                                                                                                                                                                                                                                                                                                                                                                                                                                                                                                                                                                                                                                                                                                                                                                                                                                                                                                                                                                                                                                                                                                                                                                                                                                                                                                                                                                                                                                                                                                                                                                                                                                                                                                                                                                                             | 5 Mio.                   |
| Torsion                                                                                                                                                                                                                                                                                                                                                                                                                                                                                                                                                                                                                                                                                                                                                                                                                                                                                                                                                                                                                                                                                                                                                                                                                                                                                                                                                                                                                                                                                                                                                                                                                                                                                                                                                                                                                                                                                                                                                                                                                                                                                                                        | 2 Mio. ± 180°/m          |
| Jacket Color                                                                                                                                                                                                                                                                                                                                                                                                                                                                                                                                                                                                                                                                                                                                                                                                                                                                                                                                                                                                                                                                                                                                                                                                                                                                                                                                                                                                                                                                                                                                                                                                                                                                                                                                                                                                                                                                                                                                                                                                                                                                                                                   | black                    |
| Shore hardness outer jacket                                                                                                                                                                                                                                                                                                                                                                                                                                                                                                                                                                                                                                                                                                                                                                                                                                                                                                                                                                                                                                                                                                                                                                                                                                                                                                                                                                                                                                                                                                                                                                                                                                                                                                                                                                                                                                                                                                                                                                                                                                                                                                    | 90 ± 5A                  |
| Material (jacket)                                                                                                                                                                                                                                                                                                                                                                                                                                                                                                                                                                                                                                                                                                                                                                                                                                                                                                                                                                                                                                                                                                                                                                                                                                                                                                                                                                                                                                                                                                                                                                                                                                                                                                                                                                                                                                                                                                                                                                                                                                                                                                              | PUR (UL/CSA)             |