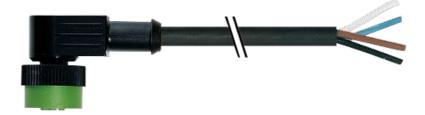

## MQ12 FEMALE 90°

PUR 4X0.34 black UL/CSA, drag ch 3m

Female 90° 4-pole

Further cable lengths on request. Plastic housings with good resistance against chemicals and oils. The resistance to aggressive media should be individually tested for your application. Further details on request.

### Illustration

stay connected

# **Female**

Product may differ from Image