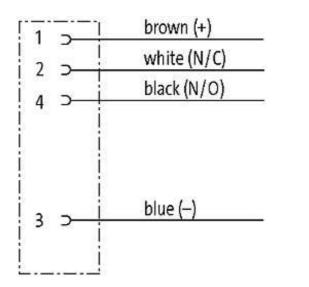

## MQ12 FEMALE 90°

PUR 4X0.34 black UL/CSA, drag ch 3m

Female 90° 4-pole

Further cable lengths on request. Plastic housings with good resistance against chemicals and oils. The resistance to aggressive media should be individually tested for your application. Further details on request.

#### **Approvals**

| Form                        |                              |
|-----------------------------|------------------------------|
| Form                        | 12341                        |
| Cables                      |                              |
| Cable number                | 634                          |
| No./diameter of wires       | $4 \times 0.34 \text{ mm}^2$ |
| Wire isolation              | PP (br, wh, bl, bk)          |
| C-track properties          | 5 Mio.                       |
| Torsion                     | 2 Mio. ± 180°/m              |
| Jacket Color                | black                        |
| Shore hardness outer jacket | 90 ± 5A                      |
| Material (jacket)           | PUR (UL/CSA)                 |