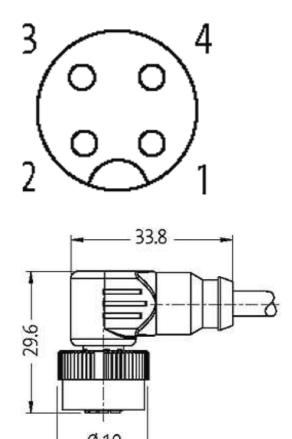

## MQ12 FEMALE 90°

PUR 4X0.34 black UL/CSA, drag ch 3m

Female 90° 4-pole

Further cable lengths on request. Plastic housings with good resistance against chemicals and oils. The resistance to aggressive media should be individually tested for your application. Further details on request.

| 4.7 mm                           |
|----------------------------------|
| rØ                               |
| er Ø                             |
| ) °C                             |
| ) °C                             |
|                                  |
| 5 °C, depending on cable quality |
|                                  |
| 0 V AC/DC                        |
|                                  |
| A .                              |
| onnection, 1/4 turn              |
| ·                                |
| onnection, 1/4 turn              |
| onnection, 1/4 turn              |
| onnection, 1/4 turn              |
| t                                |