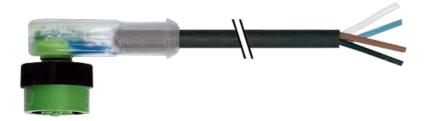

## **MQ12 FEMALE 90° LED**

PUR 4X0.34 black UL/CSA, drag ch 3m

MQ12 Female 90° 4-pole with 3 × LED (PNP)

Further cable lengths on request. Plastic housings with good resistance against chemicals and oils. The resistance to aggressive media should be individually tested for your application. Further details on request.

# **Female**

Product may differ from Image