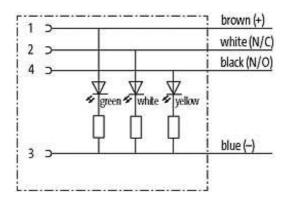

## **MQ12 FEMALE 90° LED**

PUR 4X0.34 black UL/CSA, drag ch 3m

MQ12 Female 90° 4-pole with 3 × LED (PNP)

Further cable lengths on request. Plastic housings with good resistance against chemicals and oils. The resistance to aggressive media should be individually tested for your application. Further details on request.

## **Approvals**

| Form                        |                          |
|-----------------------------|--------------------------|
| Form                        | 12421                    |
| Cables                      |                          |
| Cable number                | 634                      |
| No./diameter of wires       | 4 × 0.34 mm <sup>2</sup> |
| Wire isolation              | PP (br, wh, bl, bk)      |
| C-track properties          | 5 Mio.                   |
| Torsion                     | 2 Mio. ± 180°/m          |
| Jacket Color                | black                    |
| Shore hardness outer jacket | 90 ± 5A                  |
| Material (jacket)           | PUR (UL/CSA)             |
| Outer Ø                     | approx. 4.7 mm           |
| Bend radius (fixed)         | 5 × outer Ø              |