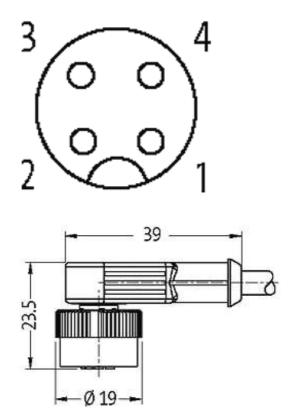

## **MQ12 FEMALE 90° LED**

PUR 4X0.34 black UL/CSA, drag ch 3m

MQ12 Female 90° 4-pole with 3 × LED (PNP)

Further cable lengths on request. Plastic housings with good resistance against chemicals and oils. The resistance to aggressive media should be individually tested for your application. Further details on request.

## **Approvals**

| Form                        |                          |
|-----------------------------|--------------------------|
| Form                        | 12421                    |
| Cables                      |                          |
| Cable number                | 634                      |
| No./diameter of wires       | 4 × 0.34 mm <sup>2</sup> |
| Wire isolation              | PP (br, wh, bl, bk)      |
| C-track properties          | 5 Mio.                   |
| Torsion                     | 2 Mio. ± 180°/m          |
| Jacket Color                | black                    |
| Shore hardness outer jacket | 90 ± 5A                  |
| Material (jacket)           | PUR (UL/CSA)             |
| Outer Ø                     | approx. 4.7 mm           |
| Bend radius (fixed)         | 5 × outer Ø              |