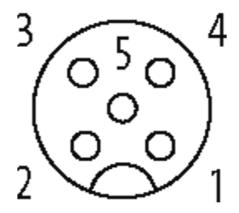

### stay connected

| Technical Data                |                                                                          |
|-------------------------------|--------------------------------------------------------------------------|
| Operating voltage             | max. 125 V AC/DC                                                         |
| Operating current per contact | max. 4 A                                                                 |
| Coding                        | M12, A-coded                                                             |
| Locking of ports              | Screw thread M12 $\times$ 1 mm (recommended torque 0.6 Nm) self-securing |
| Compression gland             | M12 (SW13)                                                               |
| Protection                    | IP66K, IP67 inserted and tightened (EN 60529)                            |
| Locking material              | Zinc die casting, matte nickel plated                                    |
| Material                      | PUR                                                                      |
| Commercial data               |                                                                          |
| country of origin             | DE                                                                       |
| customs tariff number         | 85444290                                                                 |
| minimum order quantity        | 1                                                                        |