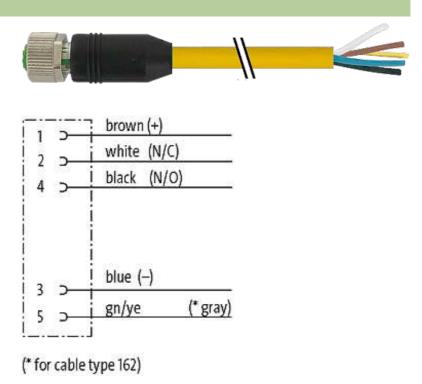

### M12 female 0° with cable

TPE 5xAWG18 ye UL/CSA+drag chain 0,6m

M12 Female straight 5-pole USA

Plastic housings with good resistance against chemicals and oils. The resistance to aggressive media should be individually tested for your application. Further details on request. Further cable lengths on request.

## **Approvals**

| Form                        |                            |
|-----------------------------|----------------------------|
| Form                        | 12241                      |
| Cables                      |                            |
| Cable number                | 161                        |
| No./diameter of wires       | 5 × AWG18                  |
| Wire isolation              | PVC (br, wh, bl, bk, gnye) |
| C-track properties          | 2 Mio.                     |
| Jacket Color                | yellow                     |
| Shore hardness outer jacket | 90 ± 5A                    |
| Material (jacket)           | TPE (UL, CSA, ITC, PLTC)   |
| Outer Ø                     | approx. 7.2 mm             |
| Bend radius (fixed)         | 10 × outer Ø               |
| Bend radius (moving)        | 15 × outer Ø               |
| Temperature range (fixed)   | -40+105 °C                 |
| Temperature range (mobile)  | -20+105 °C                 |
|                             |                            |