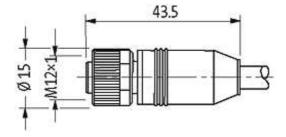

### M12 female 0° with cable

TPE 5xAWG18 ye UL/CSA+drag chain 0,6m

M12 Female straight 5-pole USA

Plastic housings with good resistance against chemicals and oils. The resistance to aggressive media should be individually tested for your application. Further details on request. Further cable lengths on request.

### stay connected

| Technical Data                |                                                                          |
|-------------------------------|--------------------------------------------------------------------------|
| Operating voltage             | max. 125 V AC/DC                                                         |
| Operating current per contact | max. 4 A                                                                 |
| Coding                        | M12, A-coded                                                             |
| Locking of ports              | Screw thread M12 $\times$ 1 mm (recommended torque 0.6 Nm) self-securing |
| Compression gland             | M12 (SW13)                                                               |
| Protection                    | IP66K, IP67 inserted and tightened (EN 60529)                            |
| Locking material              | Zinc die casting, matte nickel plated                                    |
| Material                      | PUR                                                                      |
| Commercial data               |                                                                          |
| country of origin             | DE                                                                       |
| customs tariff number         | 85444290                                                                 |
| minimum order quantity        | 1                                                                        |