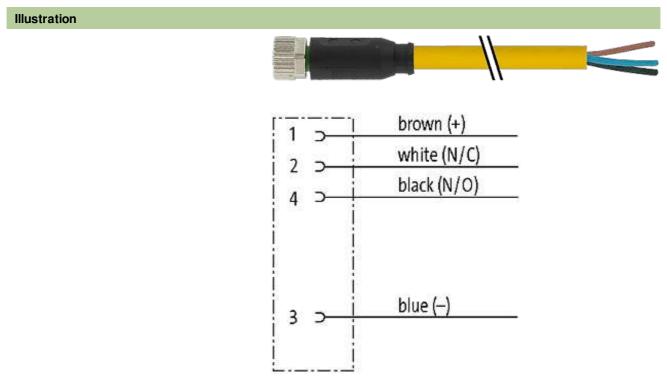

## M8 FEMALE 0°

PUR 4X0.34 yellow 1,5m

M8 Female straight 4-pole

Plastic housings with good resistance against chemicals and oils. The resistance to aggressive media should be individually tested for your application. Further details on request. Further cable lengths on request.

## Female

Product may differ from Image

| Approvals                                                                                                                                                                                                                                                                                                                                                                                                                                                                                                                                                                                                                                                                                                                                                                                                                                                                                                                                                                                                                                                                                                                                                                                                                                                                                                                                                                                                                                                                                                                                                                                                                                                                                                                                                                                                                                                                                                                                                                                                                                                                                                                      |                                  |
|--------------------------------------------------------------------------------------------------------------------------------------------------------------------------------------------------------------------------------------------------------------------------------------------------------------------------------------------------------------------------------------------------------------------------------------------------------------------------------------------------------------------------------------------------------------------------------------------------------------------------------------------------------------------------------------------------------------------------------------------------------------------------------------------------------------------------------------------------------------------------------------------------------------------------------------------------------------------------------------------------------------------------------------------------------------------------------------------------------------------------------------------------------------------------------------------------------------------------------------------------------------------------------------------------------------------------------------------------------------------------------------------------------------------------------------------------------------------------------------------------------------------------------------------------------------------------------------------------------------------------------------------------------------------------------------------------------------------------------------------------------------------------------------------------------------------------------------------------------------------------------------------------------------------------------------------------------------------------------------------------------------------------------------------------------------------------------------------------------------------------------|----------------------------------|
| c Benne state stat |                                  |
| Form                                                                                                                                                                                                                                                                                                                                                                                                                                                                                                                                                                                                                                                                                                                                                                                                                                                                                                                                                                                                                                                                                                                                                                                                                                                                                                                                                                                                                                                                                                                                                                                                                                                                                                                                                                                                                                                                                                                                                                                                                                                                                                                           |                                  |
| Form                                                                                                                                                                                                                                                                                                                                                                                                                                                                                                                                                                                                                                                                                                                                                                                                                                                                                                                                                                                                                                                                                                                                                                                                                                                                                                                                                                                                                                                                                                                                                                                                                                                                                                                                                                                                                                                                                                                                                                                                                                                                                                                           | 08061                            |
| Cables                                                                                                                                                                                                                                                                                                                                                                                                                                                                                                                                                                                                                                                                                                                                                                                                                                                                                                                                                                                                                                                                                                                                                                                                                                                                                                                                                                                                                                                                                                                                                                                                                                                                                                                                                                                                                                                                                                                                                                                                                                                                                                                         |                                  |
| Cable number                                                                                                                                                                                                                                                                                                                                                                                                                                                                                                                                                                                                                                                                                                                                                                                                                                                                                                                                                                                                                                                                                                                                                                                                                                                                                                                                                                                                                                                                                                                                                                                                                                                                                                                                                                                                                                                                                                                                                                                                                                                                                                                   | 054                              |
| No./diameter of wires                                                                                                                                                                                                                                                                                                                                                                                                                                                                                                                                                                                                                                                                                                                                                                                                                                                                                                                                                                                                                                                                                                                                                                                                                                                                                                                                                                                                                                                                                                                                                                                                                                                                                                                                                                                                                                                                                                                                                                                                                                                                                                          | 4 × 0.34 mm <sup>2</sup>         |
| Wire isolation                                                                                                                                                                                                                                                                                                                                                                                                                                                                                                                                                                                                                                                                                                                                                                                                                                                                                                                                                                                                                                                                                                                                                                                                                                                                                                                                                                                                                                                                                                                                                                                                                                                                                                                                                                                                                                                                                                                                                                                                                                                                                                                 | PP (br, wh, bl, bk)              |
| C-track properties                                                                                                                                                                                                                                                                                                                                                                                                                                                                                                                                                                                                                                                                                                                                                                                                                                                                                                                                                                                                                                                                                                                                                                                                                                                                                                                                                                                                                                                                                                                                                                                                                                                                                                                                                                                                                                                                                                                                                                                                                                                                                                             | 10 Mio.                          |
| Torsion                                                                                                                                                                                                                                                                                                                                                                                                                                                                                                                                                                                                                                                                                                                                                                                                                                                                                                                                                                                                                                                                                                                                                                                                                                                                                                                                                                                                                                                                                                                                                                                                                                                                                                                                                                                                                                                                                                                                                                                                                                                                                                                        | 1 Mio. ± 360°/m                  |
| Jacket Color                                                                                                                                                                                                                                                                                                                                                                                                                                                                                                                                                                                                                                                                                                                                                                                                                                                                                                                                                                                                                                                                                                                                                                                                                                                                                                                                                                                                                                                                                                                                                                                                                                                                                                                                                                                                                                                                                                                                                                                                                                                                                                                   | yellow                           |
| Shore hardness outer jacket                                                                                                                                                                                                                                                                                                                                                                                                                                                                                                                                                                                                                                                                                                                                                                                                                                                                                                                                                                                                                                                                                                                                                                                                                                                                                                                                                                                                                                                                                                                                                                                                                                                                                                                                                                                                                                                                                                                                                                                                                                                                                                    | 58 ± 3D                          |
| Material (jacket)                                                                                                                                                                                                                                                                                                                                                                                                                                                                                                                                                                                                                                                                                                                                                                                                                                                                                                                                                                                                                                                                                                                                                                                                                                                                                                                                                                                                                                                                                                                                                                                                                                                                                                                                                                                                                                                                                                                                                                                                                                                                                                              | PUR (UL/CSA), welding spark res. |
| Outer Ø                                                                                                                                                                                                                                                                                                                                                                                                                                                                                                                                                                                                                                                                                                                                                                                                                                                                                                                                                                                                                                                                                                                                                                                                                                                                                                                                                                                                                                                                                                                                                                                                                                                                                                                                                                                                                                                                                                                                                                                                                                                                                                                        | approx. 4.7 mm                   |
| Bend radius (fixed)                                                                                                                                                                                                                                                                                                                                                                                                                                                                                                                                                                                                                                                                                                                                                                                                                                                                                                                                                                                                                                                                                                                                                                                                                                                                                                                                                                                                                                                                                                                                                                                                                                                                                                                                                                                                                                                                                                                                                                                                                                                                                                            | 5 × outer Ø                      |
| Bend radius (moving)                                                                                                                                                                                                                                                                                                                                                                                                                                                                                                                                                                                                                                                                                                                                                                                                                                                                                                                                                                                                                                                                                                                                                                                                                                                                                                                                                                                                                                                                                                                                                                                                                                                                                                                                                                                                                                                                                                                                                                                                                                                                                                           | 10 × outer Ø                     |
| Temperature range (fixed)                                                                                                                                                                                                                                                                                                                                                                                                                                                                                                                                                                                                                                                                                                                                                                                                                                                                                                                                                                                                                                                                                                                                                                                                                                                                                                                                                                                                                                                                                                                                                                                                                                                                                                                                                                                                                                                                                                                                                                                                                                                                                                      | -40+90 °C                        |
| Temperature range (mobile)                                                                                                                                                                                                                                                                                                                                                                                                                                                                                                                                                                                                                                                                                                                                                                                                                                                                                                                                                                                                                                                                                                                                                                                                                                                                                                                                                                                                                                                                                                                                                                                                                                                                                                                                                                                                                                                                                                                                                                                                                                                                                                     | -25+90 °C                        |