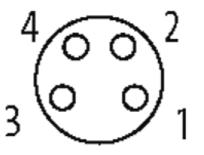

## M8 FEMALE 0°

PUR 4X0.34 yellow 1,5m

M8 Female straight 4-pole

Plastic housings with good resistance against chemicals and oils. The resistance to aggressive media should be individually tested for your application. Further details on request. Further cable lengths on request.

## Female

Product may differ from Image

| Approvals                                                                                                                                                                                                                                                                                                                                                                                                                                                                                                                                                                                                                                                                                                                                                                                                                                                                                                                                                                                                                                                                                                                                                                                                                                                                                                                                                                                                                                                                                                                                                                                                                                                                                                                                                                                                                                                                                                                                                                                                                                                                                                                      |                                  |
|--------------------------------------------------------------------------------------------------------------------------------------------------------------------------------------------------------------------------------------------------------------------------------------------------------------------------------------------------------------------------------------------------------------------------------------------------------------------------------------------------------------------------------------------------------------------------------------------------------------------------------------------------------------------------------------------------------------------------------------------------------------------------------------------------------------------------------------------------------------------------------------------------------------------------------------------------------------------------------------------------------------------------------------------------------------------------------------------------------------------------------------------------------------------------------------------------------------------------------------------------------------------------------------------------------------------------------------------------------------------------------------------------------------------------------------------------------------------------------------------------------------------------------------------------------------------------------------------------------------------------------------------------------------------------------------------------------------------------------------------------------------------------------------------------------------------------------------------------------------------------------------------------------------------------------------------------------------------------------------------------------------------------------------------------------------------------------------------------------------------------------|----------------------------------|
| c Benne state stat |                                  |
| Form                                                                                                                                                                                                                                                                                                                                                                                                                                                                                                                                                                                                                                                                                                                                                                                                                                                                                                                                                                                                                                                                                                                                                                                                                                                                                                                                                                                                                                                                                                                                                                                                                                                                                                                                                                                                                                                                                                                                                                                                                                                                                                                           |                                  |
| Form                                                                                                                                                                                                                                                                                                                                                                                                                                                                                                                                                                                                                                                                                                                                                                                                                                                                                                                                                                                                                                                                                                                                                                                                                                                                                                                                                                                                                                                                                                                                                                                                                                                                                                                                                                                                                                                                                                                                                                                                                                                                                                                           | 08061                            |
| Cables                                                                                                                                                                                                                                                                                                                                                                                                                                                                                                                                                                                                                                                                                                                                                                                                                                                                                                                                                                                                                                                                                                                                                                                                                                                                                                                                                                                                                                                                                                                                                                                                                                                                                                                                                                                                                                                                                                                                                                                                                                                                                                                         |                                  |
| Cable number                                                                                                                                                                                                                                                                                                                                                                                                                                                                                                                                                                                                                                                                                                                                                                                                                                                                                                                                                                                                                                                                                                                                                                                                                                                                                                                                                                                                                                                                                                                                                                                                                                                                                                                                                                                                                                                                                                                                                                                                                                                                                                                   | 054                              |
| No./diameter of wires                                                                                                                                                                                                                                                                                                                                                                                                                                                                                                                                                                                                                                                                                                                                                                                                                                                                                                                                                                                                                                                                                                                                                                                                                                                                                                                                                                                                                                                                                                                                                                                                                                                                                                                                                                                                                                                                                                                                                                                                                                                                                                          | 4 × 0.34 mm <sup>2</sup>         |
| Wire isolation                                                                                                                                                                                                                                                                                                                                                                                                                                                                                                                                                                                                                                                                                                                                                                                                                                                                                                                                                                                                                                                                                                                                                                                                                                                                                                                                                                                                                                                                                                                                                                                                                                                                                                                                                                                                                                                                                                                                                                                                                                                                                                                 | PP (br, wh, bl, bk)              |
| C-track properties                                                                                                                                                                                                                                                                                                                                                                                                                                                                                                                                                                                                                                                                                                                                                                                                                                                                                                                                                                                                                                                                                                                                                                                                                                                                                                                                                                                                                                                                                                                                                                                                                                                                                                                                                                                                                                                                                                                                                                                                                                                                                                             | 10 Mio.                          |
| Torsion                                                                                                                                                                                                                                                                                                                                                                                                                                                                                                                                                                                                                                                                                                                                                                                                                                                                                                                                                                                                                                                                                                                                                                                                                                                                                                                                                                                                                                                                                                                                                                                                                                                                                                                                                                                                                                                                                                                                                                                                                                                                                                                        | 1 Mio. ± 360°/m                  |
| Jacket Color                                                                                                                                                                                                                                                                                                                                                                                                                                                                                                                                                                                                                                                                                                                                                                                                                                                                                                                                                                                                                                                                                                                                                                                                                                                                                                                                                                                                                                                                                                                                                                                                                                                                                                                                                                                                                                                                                                                                                                                                                                                                                                                   | yellow                           |
| Shore hardness outer jacket                                                                                                                                                                                                                                                                                                                                                                                                                                                                                                                                                                                                                                                                                                                                                                                                                                                                                                                                                                                                                                                                                                                                                                                                                                                                                                                                                                                                                                                                                                                                                                                                                                                                                                                                                                                                                                                                                                                                                                                                                                                                                                    | 58 ± 3D                          |
| Material (jacket)                                                                                                                                                                                                                                                                                                                                                                                                                                                                                                                                                                                                                                                                                                                                                                                                                                                                                                                                                                                                                                                                                                                                                                                                                                                                                                                                                                                                                                                                                                                                                                                                                                                                                                                                                                                                                                                                                                                                                                                                                                                                                                              | PUR (UL/CSA), welding spark res. |
| Outer Ø                                                                                                                                                                                                                                                                                                                                                                                                                                                                                                                                                                                                                                                                                                                                                                                                                                                                                                                                                                                                                                                                                                                                                                                                                                                                                                                                                                                                                                                                                                                                                                                                                                                                                                                                                                                                                                                                                                                                                                                                                                                                                                                        | approx. 4.7 mm                   |
| Bend radius (fixed)                                                                                                                                                                                                                                                                                                                                                                                                                                                                                                                                                                                                                                                                                                                                                                                                                                                                                                                                                                                                                                                                                                                                                                                                                                                                                                                                                                                                                                                                                                                                                                                                                                                                                                                                                                                                                                                                                                                                                                                                                                                                                                            | 5 × outer Ø                      |
| Bend radius (moving)                                                                                                                                                                                                                                                                                                                                                                                                                                                                                                                                                                                                                                                                                                                                                                                                                                                                                                                                                                                                                                                                                                                                                                                                                                                                                                                                                                                                                                                                                                                                                                                                                                                                                                                                                                                                                                                                                                                                                                                                                                                                                                           | 10 × outer Ø                     |
| Temperature range (fixed)                                                                                                                                                                                                                                                                                                                                                                                                                                                                                                                                                                                                                                                                                                                                                                                                                                                                                                                                                                                                                                                                                                                                                                                                                                                                                                                                                                                                                                                                                                                                                                                                                                                                                                                                                                                                                                                                                                                                                                                                                                                                                                      | -40+90 °C                        |
| Temperature range (mobile)                                                                                                                                                                                                                                                                                                                                                                                                                                                                                                                                                                                                                                                                                                                                                                                                                                                                                                                                                                                                                                                                                                                                                                                                                                                                                                                                                                                                                                                                                                                                                                                                                                                                                                                                                                                                                                                                                                                                                                                                                                                                                                     | -25+90 °C                        |