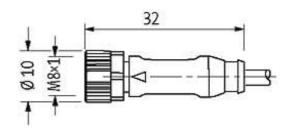

## M8 FEMALE 0°

PUR 4X0.34 yellow 1,5m

M8 Female straight 4-pole

Plastic housings with good resistance against chemicals and oils. The resistance to aggressive media should be individually tested for your application. Further details on request. Further cable lengths on request.

## Female

Product may differ from Image

| Approvals                                                                                                                                                                                                                                                                                                                                                                                                                                                                                                                                                                                                                                                                                                                                                                                                                                                                                                                                                                                                                                                                                                                                                                                                                                                                                                                                                                                                                                                                                                                                                                                                                                                                                                                                                                                                                                                                                                                                                                                                                                                                                                                      |                                  |
|--------------------------------------------------------------------------------------------------------------------------------------------------------------------------------------------------------------------------------------------------------------------------------------------------------------------------------------------------------------------------------------------------------------------------------------------------------------------------------------------------------------------------------------------------------------------------------------------------------------------------------------------------------------------------------------------------------------------------------------------------------------------------------------------------------------------------------------------------------------------------------------------------------------------------------------------------------------------------------------------------------------------------------------------------------------------------------------------------------------------------------------------------------------------------------------------------------------------------------------------------------------------------------------------------------------------------------------------------------------------------------------------------------------------------------------------------------------------------------------------------------------------------------------------------------------------------------------------------------------------------------------------------------------------------------------------------------------------------------------------------------------------------------------------------------------------------------------------------------------------------------------------------------------------------------------------------------------------------------------------------------------------------------------------------------------------------------------------------------------------------------|----------------------------------|
| c Benne state stat |                                  |
| Form                                                                                                                                                                                                                                                                                                                                                                                                                                                                                                                                                                                                                                                                                                                                                                                                                                                                                                                                                                                                                                                                                                                                                                                                                                                                                                                                                                                                                                                                                                                                                                                                                                                                                                                                                                                                                                                                                                                                                                                                                                                                                                                           |                                  |
| Form                                                                                                                                                                                                                                                                                                                                                                                                                                                                                                                                                                                                                                                                                                                                                                                                                                                                                                                                                                                                                                                                                                                                                                                                                                                                                                                                                                                                                                                                                                                                                                                                                                                                                                                                                                                                                                                                                                                                                                                                                                                                                                                           | 08061                            |
| Cables                                                                                                                                                                                                                                                                                                                                                                                                                                                                                                                                                                                                                                                                                                                                                                                                                                                                                                                                                                                                                                                                                                                                                                                                                                                                                                                                                                                                                                                                                                                                                                                                                                                                                                                                                                                                                                                                                                                                                                                                                                                                                                                         |                                  |
| Cable number                                                                                                                                                                                                                                                                                                                                                                                                                                                                                                                                                                                                                                                                                                                                                                                                                                                                                                                                                                                                                                                                                                                                                                                                                                                                                                                                                                                                                                                                                                                                                                                                                                                                                                                                                                                                                                                                                                                                                                                                                                                                                                                   | 054                              |
| No./diameter of wires                                                                                                                                                                                                                                                                                                                                                                                                                                                                                                                                                                                                                                                                                                                                                                                                                                                                                                                                                                                                                                                                                                                                                                                                                                                                                                                                                                                                                                                                                                                                                                                                                                                                                                                                                                                                                                                                                                                                                                                                                                                                                                          | 4 × 0.34 mm <sup>2</sup>         |
| Wire isolation                                                                                                                                                                                                                                                                                                                                                                                                                                                                                                                                                                                                                                                                                                                                                                                                                                                                                                                                                                                                                                                                                                                                                                                                                                                                                                                                                                                                                                                                                                                                                                                                                                                                                                                                                                                                                                                                                                                                                                                                                                                                                                                 | PP (br, wh, bl, bk)              |
| C-track properties                                                                                                                                                                                                                                                                                                                                                                                                                                                                                                                                                                                                                                                                                                                                                                                                                                                                                                                                                                                                                                                                                                                                                                                                                                                                                                                                                                                                                                                                                                                                                                                                                                                                                                                                                                                                                                                                                                                                                                                                                                                                                                             | 10 Mio.                          |
| Torsion                                                                                                                                                                                                                                                                                                                                                                                                                                                                                                                                                                                                                                                                                                                                                                                                                                                                                                                                                                                                                                                                                                                                                                                                                                                                                                                                                                                                                                                                                                                                                                                                                                                                                                                                                                                                                                                                                                                                                                                                                                                                                                                        | 1 Mio. ± 360°/m                  |
| Jacket Color                                                                                                                                                                                                                                                                                                                                                                                                                                                                                                                                                                                                                                                                                                                                                                                                                                                                                                                                                                                                                                                                                                                                                                                                                                                                                                                                                                                                                                                                                                                                                                                                                                                                                                                                                                                                                                                                                                                                                                                                                                                                                                                   | yellow                           |
| Shore hardness outer jacket                                                                                                                                                                                                                                                                                                                                                                                                                                                                                                                                                                                                                                                                                                                                                                                                                                                                                                                                                                                                                                                                                                                                                                                                                                                                                                                                                                                                                                                                                                                                                                                                                                                                                                                                                                                                                                                                                                                                                                                                                                                                                                    | 58 ± 3D                          |
| Material (jacket)                                                                                                                                                                                                                                                                                                                                                                                                                                                                                                                                                                                                                                                                                                                                                                                                                                                                                                                                                                                                                                                                                                                                                                                                                                                                                                                                                                                                                                                                                                                                                                                                                                                                                                                                                                                                                                                                                                                                                                                                                                                                                                              | PUR (UL/CSA), welding spark res. |
| Outer Ø                                                                                                                                                                                                                                                                                                                                                                                                                                                                                                                                                                                                                                                                                                                                                                                                                                                                                                                                                                                                                                                                                                                                                                                                                                                                                                                                                                                                                                                                                                                                                                                                                                                                                                                                                                                                                                                                                                                                                                                                                                                                                                                        | approx. 4.7 mm                   |
| Bend radius (fixed)                                                                                                                                                                                                                                                                                                                                                                                                                                                                                                                                                                                                                                                                                                                                                                                                                                                                                                                                                                                                                                                                                                                                                                                                                                                                                                                                                                                                                                                                                                                                                                                                                                                                                                                                                                                                                                                                                                                                                                                                                                                                                                            | 5 × outer Ø                      |
| Bend radius (moving)                                                                                                                                                                                                                                                                                                                                                                                                                                                                                                                                                                                                                                                                                                                                                                                                                                                                                                                                                                                                                                                                                                                                                                                                                                                                                                                                                                                                                                                                                                                                                                                                                                                                                                                                                                                                                                                                                                                                                                                                                                                                                                           | 10 × outer Ø                     |
| Temperature range (fixed)                                                                                                                                                                                                                                                                                                                                                                                                                                                                                                                                                                                                                                                                                                                                                                                                                                                                                                                                                                                                                                                                                                                                                                                                                                                                                                                                                                                                                                                                                                                                                                                                                                                                                                                                                                                                                                                                                                                                                                                                                                                                                                      | -40+90 °C                        |
| Temperature range (mobile)                                                                                                                                                                                                                                                                                                                                                                                                                                                                                                                                                                                                                                                                                                                                                                                                                                                                                                                                                                                                                                                                                                                                                                                                                                                                                                                                                                                                                                                                                                                                                                                                                                                                                                                                                                                                                                                                                                                                                                                                                                                                                                     | -25+90 °C                        |